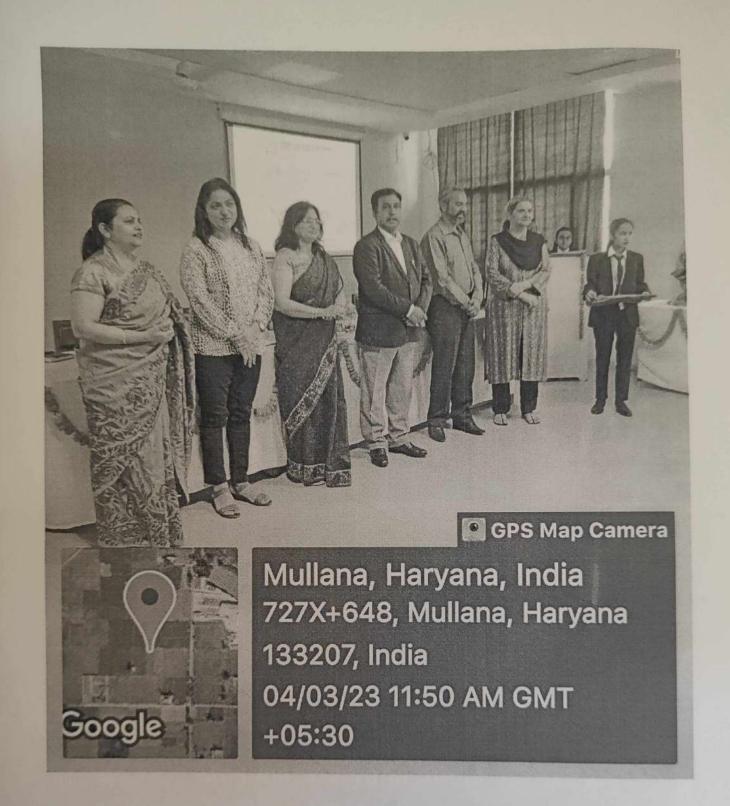

| Slogan Writing                                 |
| 03.     | MMCN             | Expert lecture on women health issues          |
| 04.     | MMIN             | Debate competition                             |
| 05.     | Law Department   | Skit/Play                                      |
| 06.     | Hotel Management | Poetry competition                             |
| 07.     | MBA              | Case Study Competition                         |
| 08.     | MCA              | Mehandi competition, App designing competition |
| 09.     | Agriculture      | Paper presentation on women related issues     |
| 10.     | MMIMSR           | Webinar on women Health                        |
| 11.     | MMIDSR           | Essay writing                                  |

### GLIMPSE







Google

Mullana, Haryana, India
Pharmacy Block 2 Maharishi
Markandeshwar College of Pharmacy,
Mullana, Haryana 133207, India
04/03/23 11:22 AM GMT +05:30









### Women Study Center Maharishi Markandeshwar

(Deemed To Be University) Mullana- Ambala (Deemed University Established Under Section -3 of The UGC Act, 1956) (NAAC Accredited Grade 'A++' University)

### Valedictory Function of International Women Day - 2023

### MINUTE-TO-MINUTE PROGRAMME

Venue: Seminar Hall (Top Floor), Engineering Block-III

March 04, 2023

| 11:00AM-11:05AM                                          | Introduction of the Programme by Anchor                                                                                      |  |
|----------------------------------------------------------|----------------