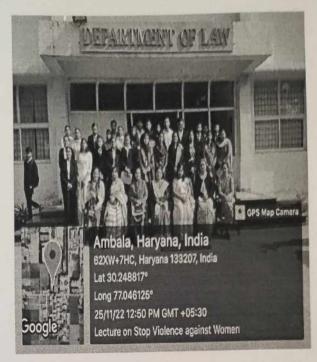

ction of women at workplace etc. On the occasion, a skit on the theme "Violence against Women" was presented by the students of Department of Law. In the end Dr Kirandeep Dhaliwal, member, Women Study Centre extended Vote of Thanks. Dr Nadeem Sharma, member of the Centre appreciated all the participants of the skit. A total of 115 Students and staff members from various departments of the University participated in the event.

Head of Department Prof.(Dr.) Bindu Jindal (Head and Dean, Department of Law)

> Head Department of Law Maharishi Markandeshwar (Decimed to be University) Mullana (Ambala) 133207

## Extension lecture on 'Violence against Women'







Date: 25-11-2022



Brog 1 1122

Head
Department of Law
Maharishi Markendeshwar
(Deemed to be University)
Mullana (Ambala)-133207







Bird 111/22

Head
Department of Law
Department of Law
Maharishi Markandeshwar
Maharishi Markandeshwar
Maharishi Markandeshwar
Maharishi Markandeshwar
Maharishi Markandeshwar
Maharishi Markandeshwar
Mullana (Ambala)-133207



# M.M. COLLEGE OF PHARMACY MAHARISHI MARKANDESHWAR (DEEMED TO BE UNIVERSITY)









"Slogan writing competition: Give Words to your Thoughts."

M M College of Pharmacy, in association with women Study Centre, MMDU organized a slogan writing competition on 29th November 2022 at 10:00 a.m. A total of 13 volunteers participated in the following event. The topic for the slogan writing was 'Sexual Harassment at workplace. The volunteers were asked to write in their preferred language, either in Hindi or in English. The volunteers were asked to highlight upon the follo