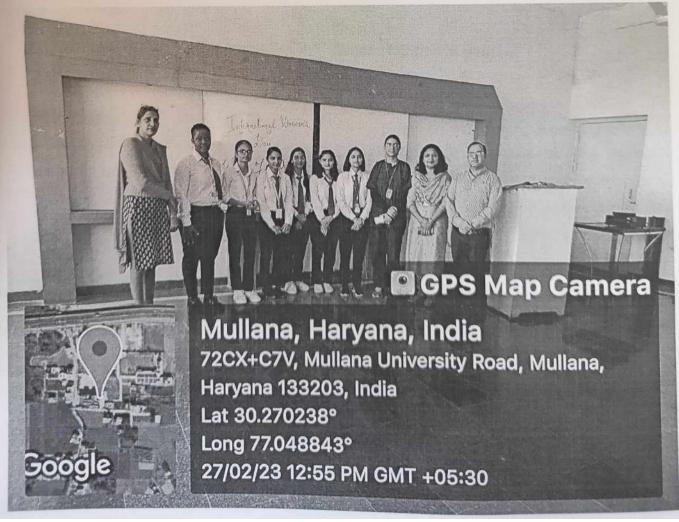

. Women Cell coordinators on the guidance of the Principal conducted this mentoring program, wherein students of different departments participated with full enthusiasm and expressed their views among the audience by means of poetry. The judges reviewed the performances of the contestants on the criteria of theme selection, voice modulations and overall presentation. Audience were highly delighted with the performances and encouraged the presenters with huge applaud.

Among the winners Ms Riya from Department of Law scored 1<sup>st</sup> position, Ms Harnoor from Department of Physiotherapy scored 2<sup>nd</sup> Position and Ms Nandini Bansal from Biotechnology Department scored 3<sup>rd</sup> Position. At the end winners were awarded with prizes and participation certificates

A P









# WOMEN STUDY CENTRE, MM (DU), MULLANA M.M INSTITUTE OF NURSING REPORT ON CARTOONING COMPETITION

M.M Institute of Nursing has organized an inter college cartooning competition on theme "DigitALL: Innovation and Technology for Gender Equality" on the occasion of International Women's Day on 28° February 2023. There were 14 students those have participated in the event.

Venue: B.Sc. Nursing 1st Year (classroom)

Overall faculty coordinator for the event were Dr. (Mrs.) Kirandeep Dhaliwal, (Principal,

Faculty coordinators were Ms. Parvinder Kaur & Ms. Mandeep Kaur (Clinical Instructor).





- I Purse that carry their own material for the making of their content.
- 2 Do not use your phones for taking reference, if someone finds to do so, will be disqualified.
- 3 Durawa given for the com