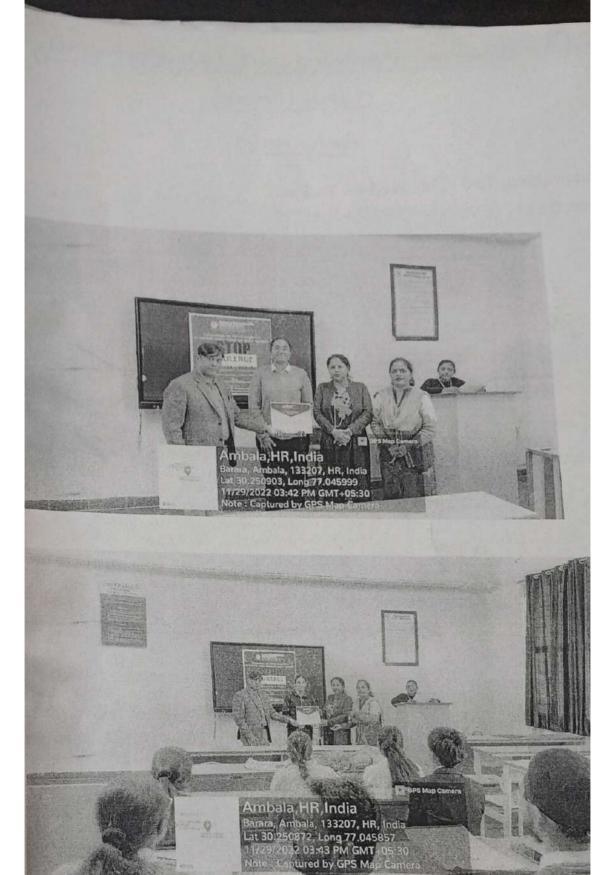

No. MMICTBM/2022/ 221

Date: 13.10.2022

//Notice//
//Festive Bonanza//

This is to inform you all that on the occasion of Diwali Festival, Women Cell of MMICT&BM in association with Women Study Centre, MM(DU), Mullana is organizing "Festive Bonanza-2022" to be held on October 20, 2022 (Thursday) at 01:30 PM onwards. The details of events of events are as follows:

4. All Staff Members of MMICTBM

5. Notice Board

Dr. Deepa Nehra Chairperson – Women Cell

| ATTENDANCE SHEET- | FESTIVE | BONAN | A-2022 |
|-------------------|---------|-------|--------|
|-------------------|---------|-------|--------|