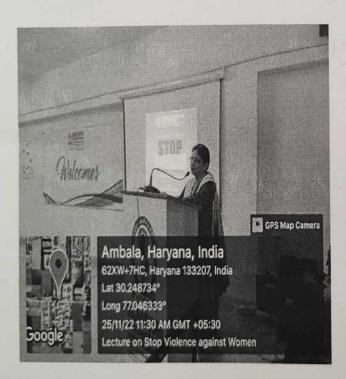

ion of women at workplace etc. On the occasion, a skit on the theme "Violence against Women" was presented by the students of Department of Law. In the end Dr Kirandeep Dhaliwal, member, Women Study Centre extended Vote of Thanks. Dr Nadeem Sharma, member of the Centre appreciated all the participants of the skit. A total of 115 Students and staff members from various departments of the University participated in the event.

Head of Department Prof.(Dr.) Bindu Jindal (Head and Dean, Department of Law)

> Head Department of Law Maharishi Markandeshwar (Decimed to be University) Mullana (Ambala) 133207

## Extension lecture on 'Violence against Women'







Date: 25-11-2022



Brog 1 1122

Head
Department of Law
Maharishi Markendeshwar
(Deemed to be University)
Mullana (Ambala)-133207







Bird 111/22

Head
Department of Law
Department of Law
Maharishi Markandeshwar
Maharishi Markandeshwar
Maharishi Markandeshwar
Maharishi Markandeshwar
Maharishi Markandeshwar
Maharishi Markandeshwar
Mullana (Ambala)-133207



# M.M. COLLEGE OF PHARMACY MAHARISHI MARKANDESHWAR (DEEMED TO BE UNIVERSITY)









"Slogan writing competition: Give Words to your Thoughts."

M M College of Pharmacy, in association with women Study Centre, MMDU organized a slogan writing competition on 29th November 2022 at 10:00 a.m. A total of 13 volunteers participated in the following event. The topic for the slogan writing was 'Sexual Harassment at workplace. The volunteers were asked to write in their preferred language, either in Hindi or in English. The volunteers were asked to highlight upon the followi