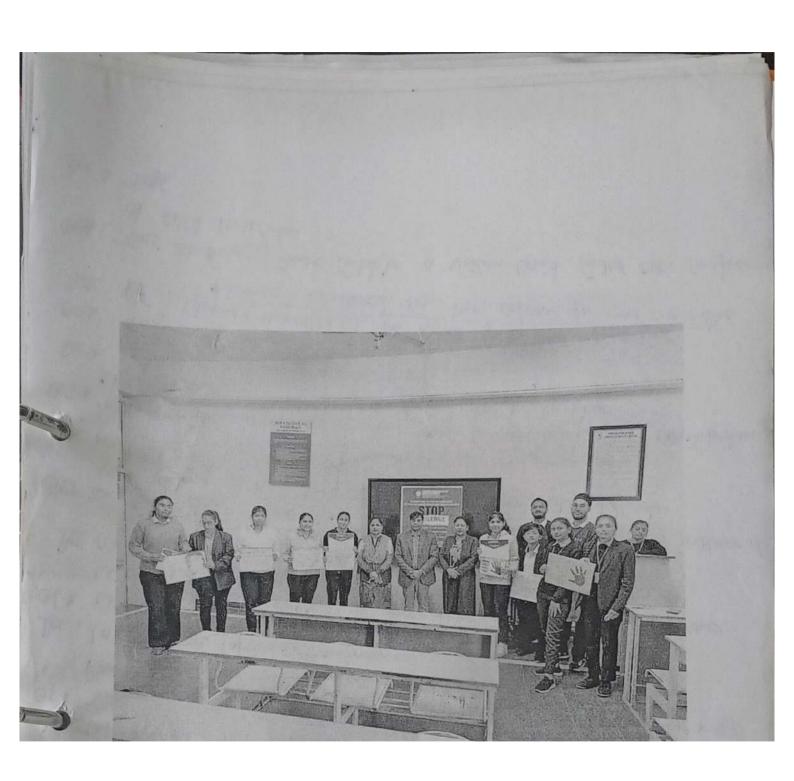

No. MMICTBM/2022/ 221

Date: 13.10.2022

//Notice//
//Festive Bonanza//

This is to inform you all that on the occasion of Diwali Festival, Women Cell of MMICT&BM in association with Women Study Centre, MM(DU), Mullana is organizing "Festive Bonanza-2022" to be held on October 20, 2022 (Thursday) at 01:30 PM onwards. The details of events of events are as follows:

- 1. Art Surge (E-Card Making)
- 2. Clay Magic (Clay Modelling)
- 3. Dwar ke Bandhanwar (Toran/Kandil Making)
- 4. D'decor (Diya Decoration)

Interested Students may register on the following link latest by October 18, 2022 (Tuesday) till 2:00 PM: https://forms.gle/11mV5rDDk2oE6bhi8