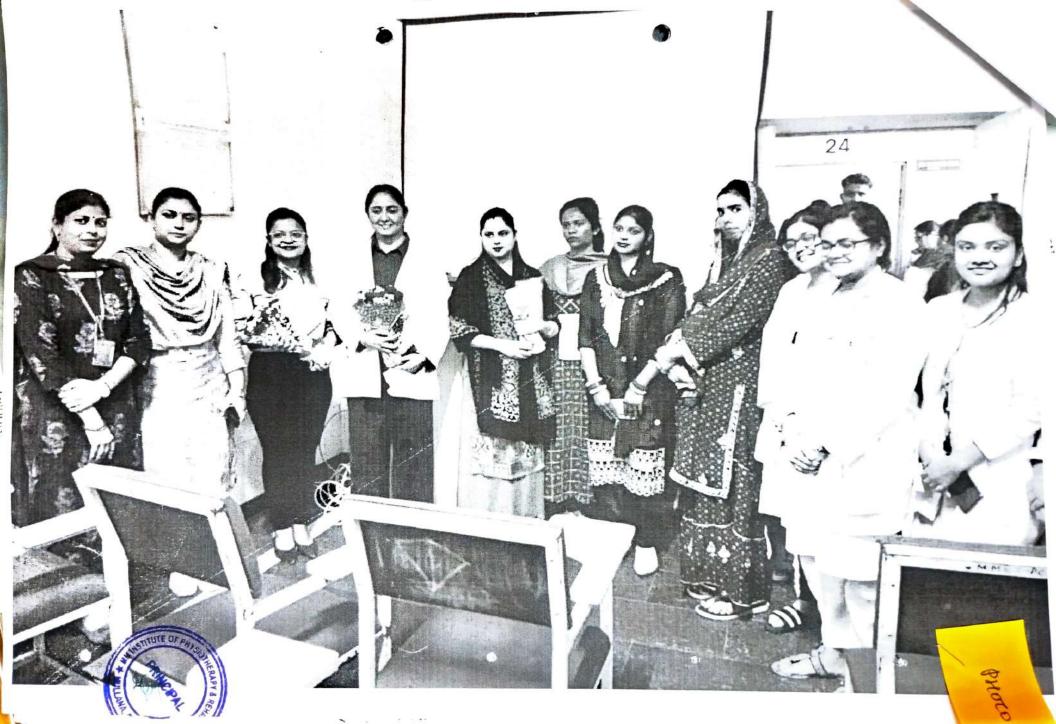

No. MMICTBM/2022/ 221

Date: 13.10.2022

//Notice//
//Festive Bonanza//

This is to inform you all that on the occasion of Diwali Festival, Women Cell of MMICT&BM in association with Women Study Centre, MM(DU), Mullana is organizing "Festive Bonanza-2022" to be held on October 20, 2022 (Thursday) at 01:30 PM onwards. The details of events of events are as follows:

- 1. Art Surge (E-Card Making)
- 2. Clay Magic (Clay Modelling)
- 3. Dwar ke Bandhanwar (Toran/Kandil Making)
- 4. D'decor (Diya Decoration)

Interested Students may register on the following link latest by October 18, 2022 (Tuesday) till 2:00 PM: https://forms.gle/11mV5rDDk2oE6bhi8