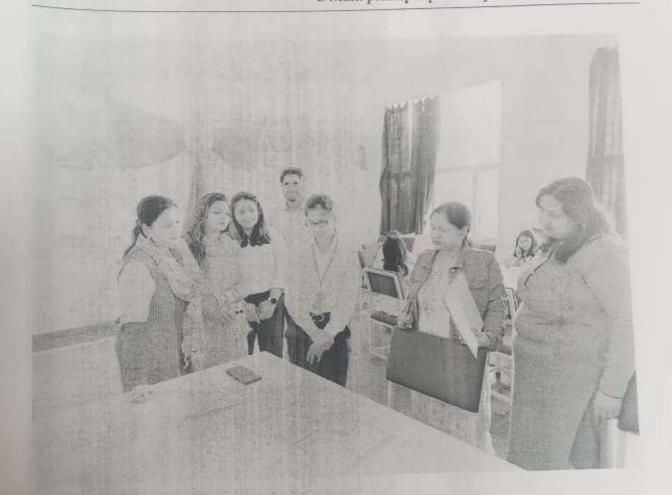

No. MMICTBM/2022/ 221

Date: 13.10.2022

//Notice//
//Festive Bonanza//

This is to inform you all that on the occasion of Diwali Festival, Women Cell of MMICT&BM in association with Women Study Centre, MM(DU), Mullana is organizing "Festive Bonanza-2022" to be held on October 20, 2022 (Thursday) at 01:30 PM onwards. The details of events of events are as follows:

- 1. Art Surge (E-Card Making)
- 2. Clay Magic (Clay Modelling)
- 3. Dwar ke Bandhanwar (Toran/Kandil Making)
- 4. D'decor (Diya Decoration)

Interested Students may register on the following link latest by October 18, 2022 (Tuesday) till 2:00 PM: https://forms.gle/11mV5rDDk2oE6bhi8