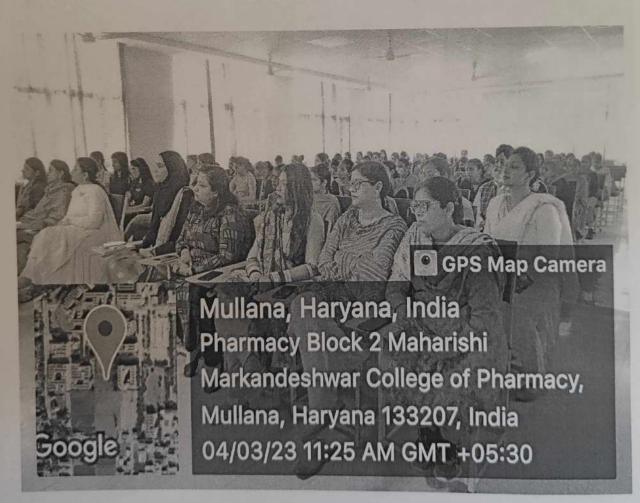

EC             | Slogan Writing                                 |
| 03.     | MMCN             | Expert lecture on women health issues          |
| 04.     | MMIN             | Debate competition                             |
| 05.     | Law Department   | Skit/Play                                      |
| 06.     | Hotel Management | Poetry competition                             |
| 07.     | MBA              | Case Study Competition                         |
| 08.     | MCA              | Mehandi competition, App designing competition |
| 09.     | Agriculture      | Paper presentation on women related issues     |
| 10.     | MMIMSR           | Webinar on women Health                        |
| 11.     | MMIDSR           | Essay writing                                  |

### GLIMPSE







Google

Mullana, Haryana, India
Pharmacy Block 2 Maharishi
Markandeshwar College of Pharmacy,
Mullana, Haryana 133207, India
04/03/23 11:22 AM GMT +05:30









### Women Study Center Maharishi Markandeshwar

(Deemed To Be University) Mullana- Ambala (Deemed University Established Under Section -3 of The UGC Act, 1956) (NAAC Accredited Grade 'A++' University)

### Valedictory Function of International Women Day - 2023

### MINUTE-TO-MINUTE PROGRAMME

Venue: Seminar Hall (Top Floor), Engineering Block-III

March 04, 2023

| 11:00AM-11:05AM                                          | Introduction of the Programme by Anchor                                                                                      |  |
|----------------------------------------------------------|--------------