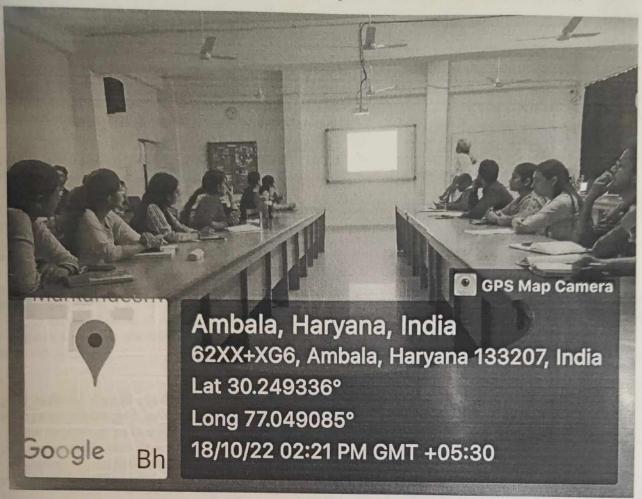

by Dr. Jyoti Sarin with faculty members on

Nursing perspectives on GBV

- Discrimination faced by nurses
- Sexual harassment at workplace
- Hospital policies on prevention of GBV
- Implementation of legal mandate of health facilities
- Material required for instituting a health sector response to GBV

## Valedictory session

The programme was concluded by Dr. (Mrs.) Jyoti Sarin (Principal, MMCON) by making the faculty to have indepth knowledge and understanding gender based violence and how can health sector can provide their services for it.

Total 22 faculty attended the programme for three days.

Vote of thanks is presented by Ms. Deepshikha(Assistant professor) and FDP coordinator to principal mam and each faculty member to be a part of the programme and to make it a successful one







SOPPLED STATES

dn jəs liv

Laufacthe

DETER

on blued no started

dnyx









## ANNEXURES

1. CIRCULAR OF FDP

2.

# M.M COLLEGE OF NURSING, MULLANA, AMHALA Topic: Comprehensive health menor Response to Gender Based Violence

- Program Objective: The participants will be able to:
- Program Onjective: The participants will be able to:

  1. Gain a clear understanding of gender t used violence and develop services and policy

  2. To inform and influence policy and public awareness
  increasing and developing of commercing and supporting women and children and
  collaboration and maintaneous action.

  2. Single Program of Commercing and Supporting women and children and
  collaboration and maintaneous action.

Training plan: Three days program with 2 hours session each day dated f