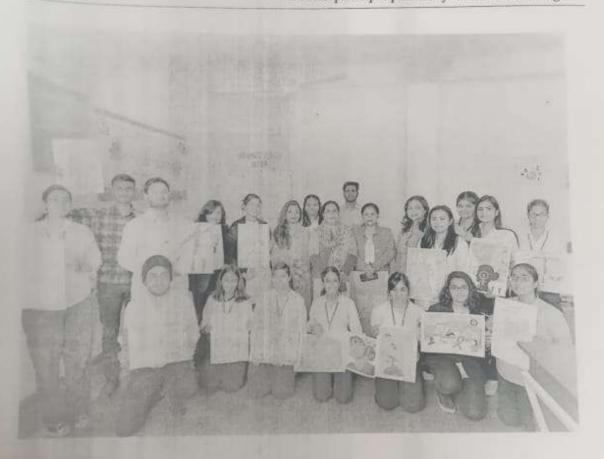

No. MMICTBM/2022/ 221

Date: 13.10.2022

//Notice//
//Festive Bonanza//

This is to inform you all that on the occasion of Diwali Festival, Women Cell of MMICT&BM in association with Women Study Centre, MM(DU), Mullana is organizing "Festive Bonanza-2022" to be held on October 20, 2022 (Thursday) at 01:30 PM onwards. The details of events of events are as follows:

- 1. Art Surge (E-Card Making)
- 2. Clay Magic (Clay Modelling)
- 3. Dwar ke Bandhanwar (Toran/Kandil Making)
- 4. D'decor (Diya Decoration)

Interested Students may register on the following link latest by October 18, 2022 (Tuesday) till 2:00 PM: https://forms.gle/11mV5rDDk2oE6bhi8