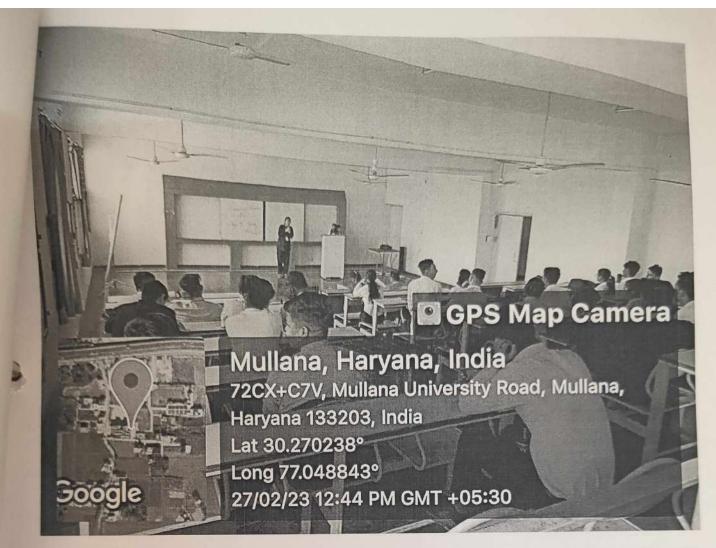

s". Women Cell coordinators on the guidance of the Principal conducted this mentoring program, wherein students of different departments participated with full enthusiasm and expressed their views among the audience by means of poetry. The judges reviewed the performances of the contestants on the criteria of theme selection, voice modulations and overall presentation. Audience were highly delighted with the performances and encouraged the presenters with huge applaud.

Among the winners Ms Riya from Department of Law scored 1<sup>st</sup> position, Ms Harnoor from Department of Physiotherapy scored 2<sup>nd</sup> Position and Ms Nandini Bansal from Biotechnology Department scored 3<sup>rd</sup> Position. At the end winners were awarded with prizes and participation certificates

A P









# WOMEN STUDY CENTRE, MM (DU), MULLANA M.M INSTITUTE OF NURSING REPORT ON CARTOONING COMPETITION

M.M Institute of Nursing has organized an inter college cartooning competition on theme "DigitALL: Innovation and Technology for Gender Equality" on the occasion of International Women's Day on 28° February 2023. There were 14 students those have participated in the event.

Venue: B.Sc. Nursing 1st Year (classroom)

Overall faculty coordinator for the event were Dr. (Mrs.) Kirandeep Dhaliwal, (Principal,

Faculty coordinators were Ms. Parvinder Kaur & Ms. Mandeep Kaur (Clinical Instructor).





- I Purse that carry their own material for the making of their content.
- 2 Do not use your phones for taking reference, if someone finds to do so, will be disqualified.
- 3 Durawa given for the c