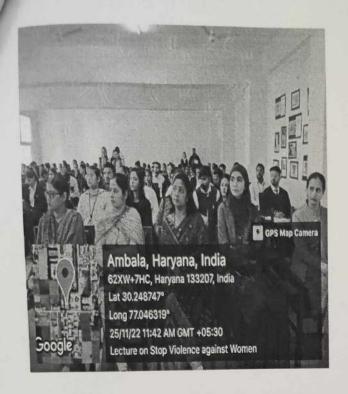

tection of women at workplace etc. On the occasion, a skit on the theme "Violence against Women" was presented by the students of Department of Law. In the end Dr Kirandeep Dhaliwal, member, Women Study Centre extended Vote of Thanks. Dr Nadeem Sharma, member of the Centre appreciated all the participants of the skit. A total of 115 Students and staff members from various departments of the University participated in the event.

Head of Department Prof.(Dr.) Bindu Jindal (Head and Dean, Department of Law)

> Head Department of Law Maharishi Markandeshwar (Decimed to be University) Mullana (Ambala) 133207

## Extension lecture on 'Violence against Women'







Date: 25-11-2022



Brog 1 1122

Head
Department of Law
Maharishi Markendeshwar
(Deemed to be University)
Mullana (Ambala)-133207







Bird 111/22

Head
Department of Law
Department of Law
Maharishi Markandeshwar
Maharishi Markandeshwar
Maharishi Markandeshwar
Maharishi Markandeshwar
Maharishi Markandeshwar
Maharishi Markandeshwar
Mullana (Ambala)-133207



# M.M. COLLEGE OF PHARMACY MAHARISHI MARKANDESHWAR (DEEMED TO BE UNIVERSITY)









"Slogan writing competition: Give Words to your Thoughts."

M M College of Pharmacy, in association with women Study Centre, MMDU organized a slogan writing competition on 29th November 2022 at 10:00 a.m. A total of 13 volunteers participated in the following event. The topic for the slogan writing was 'Sexual Harassment at workplace. The volunteers were asked to write in their preferred language, either in Hindi or in English. The volunteers were asked to highlight upon the fol