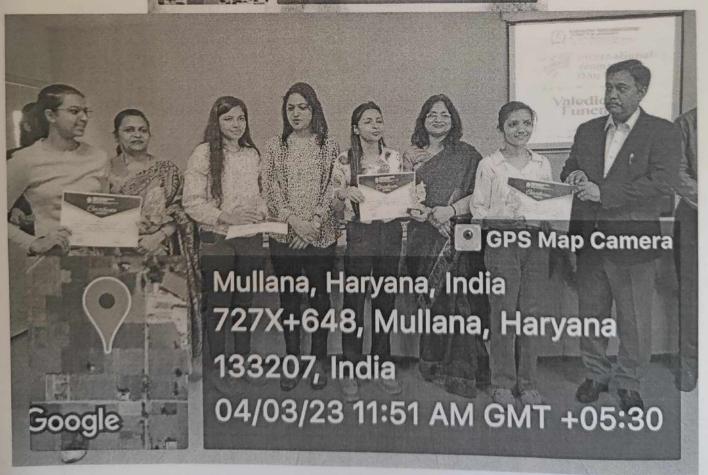

N             | Debate competition                             |
| 05.     | Law Department   | Skit/Play                                      |
| 06.     | Hotel Management | Poetry competition                             |
| 07.     | MBA              | Case Study Competition                         |
| 08.     | MCA              | Mehandi competition, App designing competition |
| 09.     | Agriculture      | Paper presentation on women related issues     |
| 10.     | MMIMSR           | Webinar on women Health                        |
| 11.     | MMIDSR           | Essay writing                                  |

### GLIMPSE







Google

Mullana, Haryana, India
Pharmacy Block 2 Maharishi
Markandeshwar College of Pharmacy,
Mullana, Haryana 133207, India
04/03/23 11:22 AM GMT +05:30









### Women Study Center Maharishi Markandeshwar

(Deemed To Be University) Mullana- Ambala (Deemed University Established Under Section -3 of The UGC Act, 1956) (NAAC Accredited Grade 'A++' University)

### Valedictory Function of International Women Day - 2023

### MINUTE-TO-MINUTE PROGRAMME

Venue: Seminar Hall (Top Floor), Engineering Block-III

March 04, 2023

| 11:00AM-11:05AM                                          | Introduction of the Programme by Anchor                                                                                      |  |
|----------------------------------------------------------|------------------------------------------------------------------------------------------------------------------------------|--|
| 11:05AM-11:10AM Lightening of Lamp and Sar