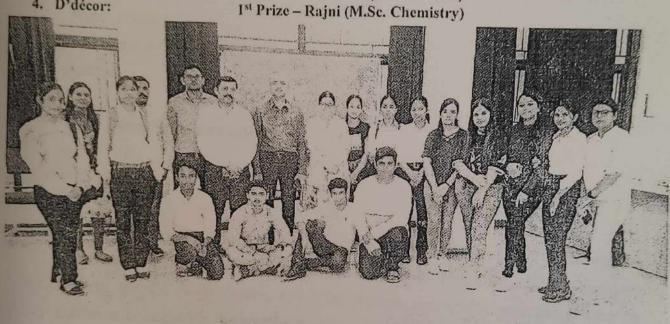

### D'decor (Diya Decoration)

Venue: Seminar Hall (MMICT & BM)

Timings: 01:30 PM to 03:00 PM

#### Rules:

1. It is an individual activity.

2. Participant must bring their own material.

3. The evaluation will be made by judges on the basis of creativity, neatness, design & use of colours and decorative materials etc.

4. Judgment of the judges will be FINAL and binding on all the participants.

In case of any query, contact the following:

Faculty Coordinators:

Mrs. Savita Wadhawan Mrs. Manju Bagga

Ms. Ritu Aggarwal

Mr. Gautam Kumar