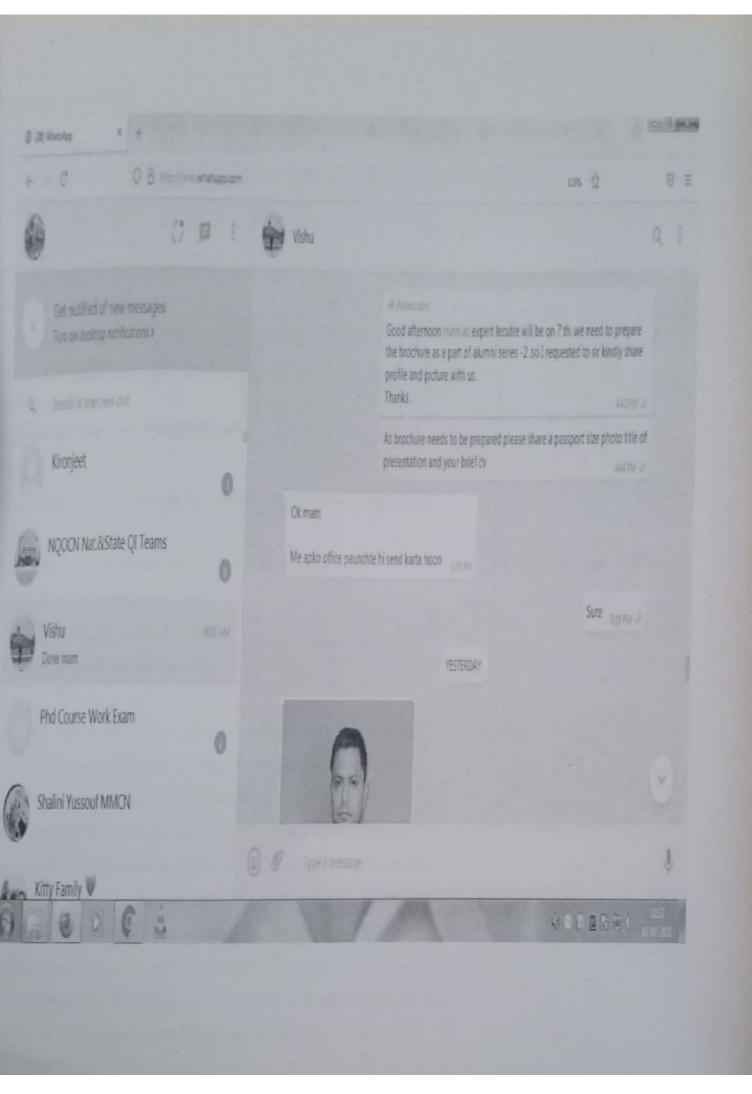

# Program Schedule and link for registration

Expert talk on Embryology and careers in Embryology by Ms Shilpa Marwah, MTech Alumnus (2011-2013), Department of Biotechnology, MMDU

When

Thu 25 Nov 2021 5pm - 6pm India Standard Time -

Kolkata

Where

Maharishi Markandeshwar (Deemed to be

University), Mullana University Road, Mullana, Haryana

133207, India (map)

Joining info

Join with Google Meet

meet.google.com/aiv-qmhq-osh

Who

manoj.singh@mmumullana.org

organizer (Biotechnology, MMDU)

Professor & Head
Deptt. of Bio-Technology
M.M. F. C. Mullana (Ambele

Professor & User
Deptt of Bio-rechnology
M.M.E.C. Mullana (Ambala