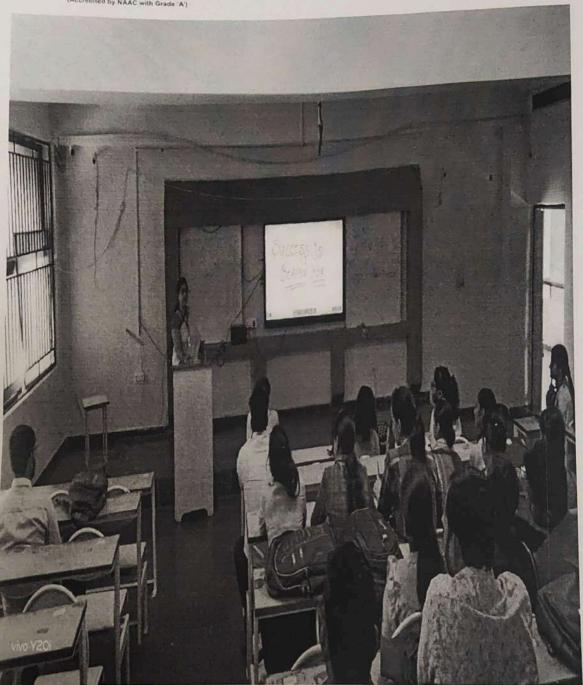

# **Event Report**

Name of the Event: Success is behind you

Organizer's Name: Dr Nadeem Sharma/Dr Jyoti sharma

Date of Event: 25 October, 2021

Venue: Online

Various competitive examinations particularly Joint CSIR-UGC NET Examination are the way to be eligible for a job and to grab the opportunity. CSIR-UGC NET will be conducted by NTA for determining the eligibility of Indian Nationals for the award of Junior Research Fellowships (JRF) and for determining eligibility for Lectureship (LS)/Assistant Professorship in certain subject areas falling under the faculty of Science & Technology. Keeping the same motif a seminar was conducted on 25.10.2021. Mr Yajvinder and Mr Ashutosh were the resource person for the webinar.

Mr Yajvinder is from M.sc Chemistry 2015-17 batch and Mr Ashutosh is from 2014-15 batch. Now Both students are doing Ph.D. in the Department of Chemistry, MMDU, Mullana. Both students have qualified CSIR NET as well as Gate Exam. These students have given a clear-cut idea about exam preparation and tips to prepare various topics for competitive exams in the chemistry field. Even these students have been told about different resources. Students have enjoyed this session and got ideas about the preparation for various competitive exams. Overall, the session was a success in imparting its motif.

# SUCCESS IS BEHIND YOU

25 October, 2021 FROM 12.00 -1.00 PM

Venue: L4, Block II, Ist Floor

Mr Yajvinder & Mr Ashutosh CSIR-NET Qualified Research Scholar, Department of Chemistry, MMDU, MULLANA

Dr. Ahaw Dareek