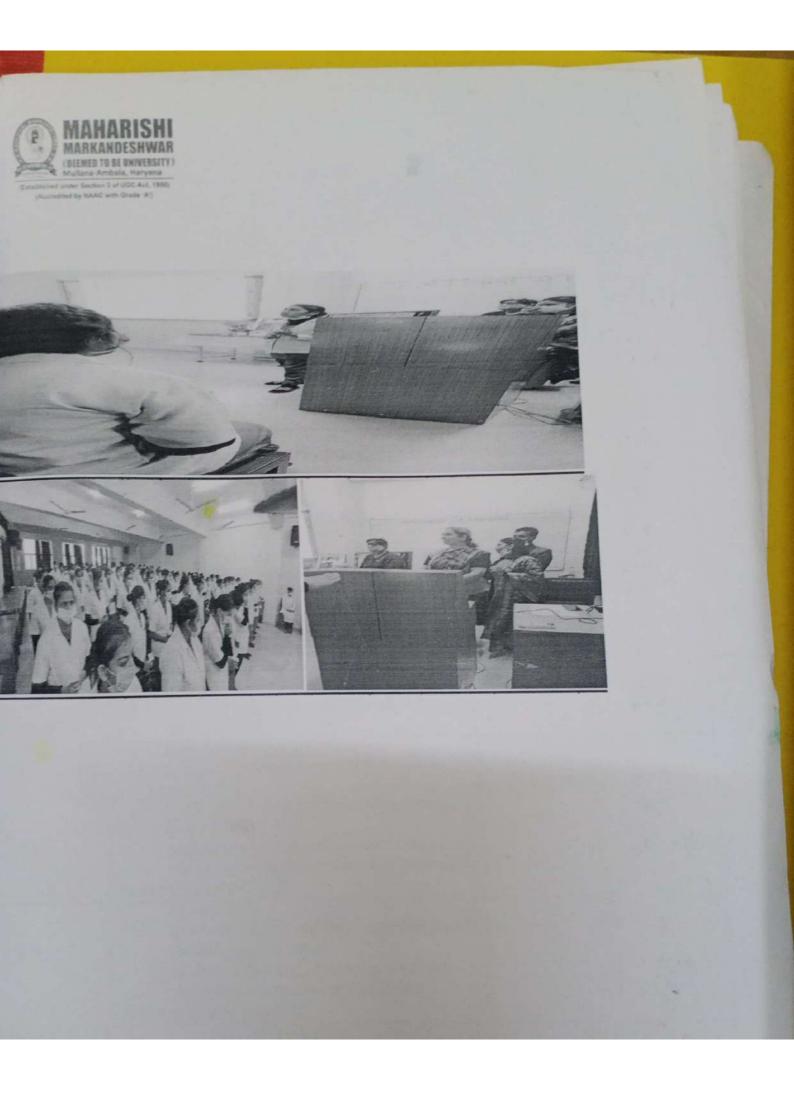

hour. Total 100 students of B.Sc. nursing 1st year students and 09 faculty members attended the lamp lightening ceremony webinar.

### ACTIVITIES

9:00am- Inauguration by B.Sc(N) 1st yr coordinators(Ms. Amoldeep, Ms. Bhawna)

9:10am- Welcome address by Dr. Jyoti Sarin (Principal, M.M College of Nursing)

9:15am- Commencement of session

10:00am- Vote of thanks by Dr.Kirandeep Kaur(Vice-principal, M.M College of Nursing)

The session turned out to be beneficial for the participants as they interact with their senior and knowledge about their responsibility as student Nurse, its basis and foundation in nursing profession.

Invitation Circular:



Date: 04 Nov 2021

Faculty Coordinator Alumini Cell

Principal LEGE OF NURSING ish Warkandeshwar College of Nursing · - I to be Linkersited V 717



### CIRCULAR



MAHARISHI MARKANDESHWAR (DEEMED TO BE UNIVERSITY) Mullana-Ambala, Haryana

WEBINAR



TNAI contribution in Nursing profession since 1909

Ms. Rashmi Panchal Project Manager, TNAI Alumna of M.Sc. Nursing 2009-11

13<sup>th</sup> October, 2021 3:00 PM Onwards







vd:

**1085ager** 

epshikha David «shikhadeep9047@gmail.com» "Director College of Nu. " «directormmon@mmumullana.org»

Mon, Sep 27, 2021 at 2:07 PtA

Forwarded message From Deepshikha David <a href="https://www.neepshikha.com/">https://www.neepshikha.com/</a> Date: Mon, Sep 27, 2021, 14 03

Respected madam.

to: spawal poops a ground come

It gives me immonse pleasure to connect to our top alumni of M.M. College of Nursing. Hope you are doing well. It would be a great honor and pleasure for us to have you condu