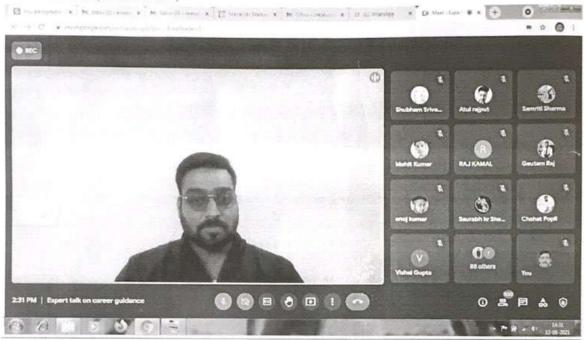

### Maharishi Markandeshwar(Deemed to be University) Mullana-133207(Ambala), Haryana (India)

(Established under Section 3 of the UGC Act, 1956 vide Notification No. F.9-65/2006-U.3 (A) dated 12-6-2007)

WEBSITE: www.mmumullana.org

M. M. ENGINEERING COLLEGE, CHEMISTRY DEPARTMENT

(An ISO 9001-2002 Certified Institute)E-Mail: hod.chemistry@mmumullana.org, Tel. No.: 01731-304229

### Report

### Way to crack CSIR-NET/GATE

Joint CSIR-UGC NET Examination would be conducted by NTA for determining the eligibility of Indian Nationals for the award of Junior Research Fellowships (JRF) and for determining eligibility for Lectureship (LS)/Assistant Professorship in certain subject areas falling under the faculty of Science & Technology. Keeping the same motif a webinar was conducted on 28,08,2021. Mr Yajvinder and Mr sonu were the resource person for the webinar.