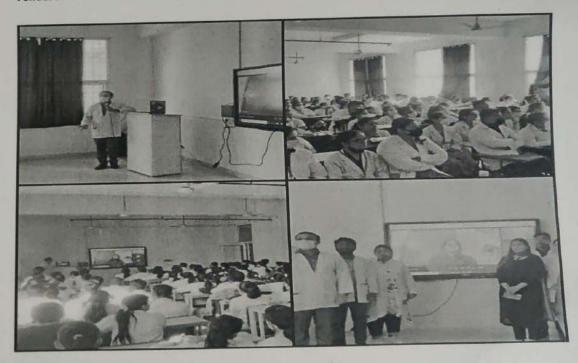

o organize a webinar on July 10,2020 to share your valuable insights with our students
Kindly consider and revert

Thanks in Anticipation
Dr.Naaz Gorowara
Alumni call
MMIM,MMDU

From: Sonali Das <sonali das92@yahoo.com>

<u>Date: Tue, 6 Jul 2021, 12:43 pm</u> <u>Subject: Re: Invitation for fdp</u>

To: Dr. Naaz Gorowara <naaz.gorowara@mmumullana.org>

Thank you for the invitation.

I will be available.

Thanks & Regards
Sonali

Date:

Faculty Coordinators

Alumni Cell

Director MMIM

.M. I atitute of Management Mahartahi Markandeshwar

Deemed to be University Mullana-Ambala-133207







MAHARISHI MARKANDESHWAR (DEEMED TO BE UNIVERSITY)

### **Event Report**

Name of the Event: Alumni Guest Lecture

Organizer's Name: MMIPR

Date of Event: 13-November-2021

Venue: BPT Lecture Theater Hall



Picture 1:





## M.M. INSTITUTE OF PHYSIOTHERAPY AND REHABILITATION

# MAHARISHI MARKANDESHWAR (DEEMED TO BE UNIVERSITY)

### Details of Event:

No. Of Participants : 90 Students

Guest Lecture Topic : Career As a Research Fellow

: Dr. Satkarjit Kaur

: Research Fellow and PhD Scholar in Guru Nanak Dev University **Guest Name** Designation

Program & Passout Year: MPT Batch (2018-2020)

(If Alumni)

M. M. Institute of Physiotherapy and Rehabilitation organised an alumni talk on 13th November 2021. The subject of alumni was " Career as a Research Fellow ". The aim or the objective of the talk is to develop and to maintain long term relationship between the students and alumni working in different fields. The webinar was conducted in online mode through Google Meet platform at 10:30 AM.