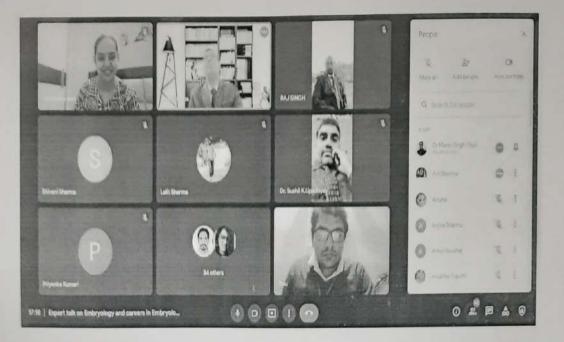

# WEBINAR under Alumni Connect Series 2.0

A Webinar was organized by Department of Biotechnology dated 25 Nov 2021 at 5pm onwards under the umbrella of Alumni Connect Series 2.0. The Guest speaker Ms Shilpa Marwah. M.Tech Biotechnology Alumnus (2011-2013) delivered talk on Embryology and careers in Embryology. She currently holds position as Head Embryologist at Neelkanth Hospital, Gurgram.

She delivered about the development of the embryo from a fertilized egg cell. She also defined the role of embryology in understanding the congenital abnormalities and developing assisted reproduction procedures. The interactive session was fully supported by students and faculty members. The interaction resulted in developing Training program for our students and MOU for research and development.