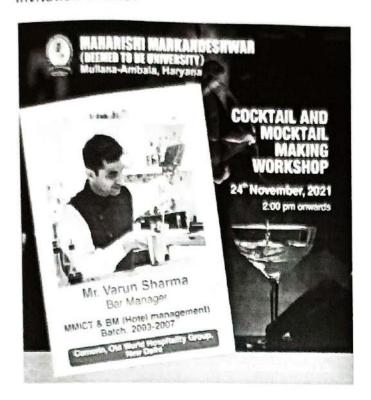

isting trend to inspire young generation, mocktails are all about being innovative. Yet they are easy to replicate and attractive for beverage industry.

He engaged and motivated students for active participation in making mocktails. The students also made two mocktails, in groups, putting their newly acquired knowledge to use. After the planned demonstration, students came forward and became co-creators of Mocktails. The students were enthusiastic and created an exciting atmosphere. The event enabled a fun learning and tasting experience for all.

Date: 24<sup>th</sup> November 2021

Time: 2:00 P.M.

**Faculty Coordinator** 

Dr. Monika

Mr. Rakesh Sharma

Principal

MICT & M (Hotel Manageme haharishi Markandeshwar

Deemed to be University) uliana, Ambaia-133287

### Invitation Circular



### Glimps of Event













# MMICT & BM (Hotel Management) Cocktail & Mocktail Making Workshop

24th November 2021

0

Speaker: Mr. Varun Sharma, Bar Mana Time: 2 PM onwards

| S.No. | Tar. Varun Sharma, Bar Mana                        | per Com- | Т Т         | ime: 2 PM onwards |
|-------|----------------------------------------------------|----------|-------------|-------------------|
| 3.NO. | Mr. Varun Sharma, Bar Mana Name of the Participant | Roll No  | New Delhi   |                   |
| 01    | Roblet Kumar                                       |          | Class       | Signature         |
| 02    | Prince Kumar                                       | 1519248  |             | Robit Kumar       |
| 03    | MERAT KHAN                                         | 1519247  | BSC