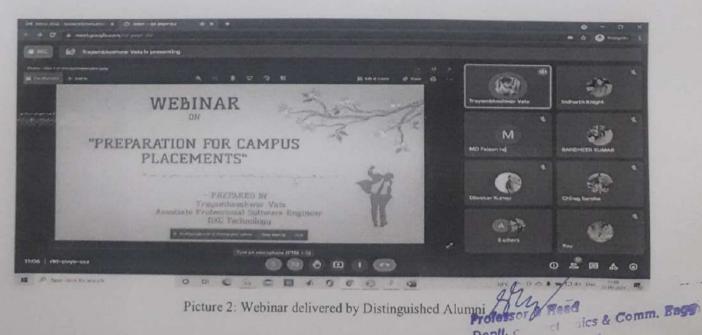

# WEBINAR under Alumni Connect Series 2.0

A Webinar was organized by Department of Biotechnology dated 25 Nov 2021 at 5pm onwards under the umbrella of Alumni Connect Series 2.0. The Guest speaker Ms Shilpa Marwah. M.Tech Biotechnology Alumnus (2011-2013) delivered talk on Embryology and careers in Embryology. She currently holds position as Head Embryologist at Neelkanth Hospital, Gurgram.

She delivered about the development of the embryo from a fertilized egg cell. She also defined the role of embryology in understanding the congenital abnormalities and developing assisted reproduction procedures. The interactive session was fully supported by students and faculty members. The interaction resulted in developing Training program for our students and MOU for research and development.