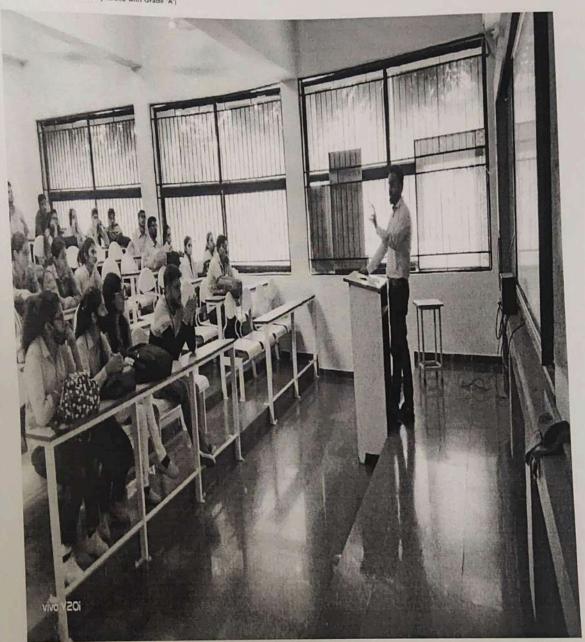

# **Event Report**

Name of the Event: Alumni Guest Lecture "Transiting Planets around M-

Dwarfs"

Organizer's Name: Dr.Renu Sharma/ Dr. Ranjana Sharma

Date of Event: Ist July 2021

Venue: Google meet (online)

# Maharishi Markandeshwar

Picture 2: Interaction between the guest, teachers and students

# Event Description:

The webinar was hosted by Dr.Ranjana Sharma at physics department on google meet platform on Ist july 2021. Prof Vandana Sharma introduced Ms Nikita to the present students and shared her memories with students. Ms Nikita delivered the lecture on astronomy which is her current research area and she also guided the students on how to secure funded research positions abroad. She also motivated them to achieve their goals. Students also felt enthusiastic and eager to know about the education system in USA, 55 students and 10 faculty members attended this session. After the interaction session, the webinar was ended with a vote of thanks.