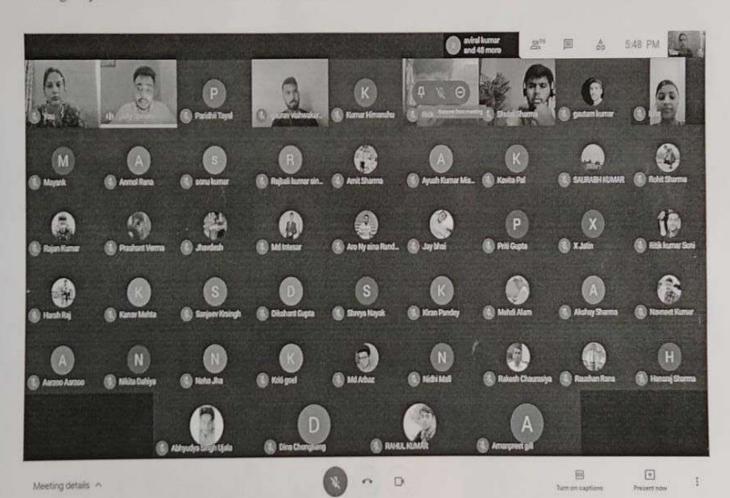

### Way to crack CSIR-NET/GATE

Joint CSIR-UGC NET Examination would be conducted by NTA for determining the eligibility of Indian Nationals for the award of Junior Research Fellowships (JRF) and for determining eligibility for Lectureship (LS)/Assistant Professorship in certain subject areas falling under the faculty of Science & Technology. Keeping the same motif a webinar was conducted on 28,08,2021. Mr Yajvinder and Mr sonu were the resource person for the webinar.

Mr Yajvinder is from M.sc Chemistry 2015-17 batch and Mr Sonu is from 2016-18 batch. Now Both students are doing PhD in the department of Chemistry, MMDU, Mullana. Both students have qualified CSIR NET as well as Gate Exam. These students have given a clear cut idea about exam preparation and fine to prepare various topics. Even these students have told about various books. Students have enjoyed this session and learnt a lot. Overall the session was a great success.

No of students attended: 40

No of faculty members: 2

Link to join webinar: meet.google.com/yiv-zfxk-twz

Link for Registration: https://forms.gle/KWSRxQzZzVKmcPaT7

Feedbackformlink: https://forms.gle/34MD6iHqapdewRpC7