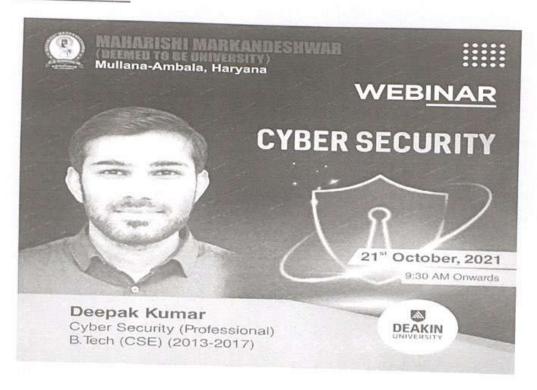

### Way to crack CSIR-NET/GATE

Joint CSIR-UGC NET Examination would be conducted by NTA for determining the eligibility of Indian Nationals for the award of Junior Research Fellowships (JRF) and for determining eligibility for Lectureship (LS)/Assistant Professorship in certain subject areas falling under the faculty of Science & Technology. Keeping the same motif a webinar was conducted on 28,08,2021. Mr Yajvinder and Mr sonu were the resource person for the webinar.

Mr Yajvinder is from M.sc Chemistry 2015-17 batch and Mr Sonu is from 2016-18 batch. Now Both students are doing PhD in the department of Chemistry, MMDU, Mullana. Both students have qualified CSIR NET as well as Gate Exam. These students have given a clear cut idea about exam preparation and fine to prepare various topics. Even these students have told about various books. Students have enjoyed this session and learnt a lot. Overall the session was a great success.

No of students attended: 40

No of faculty members: 2

Link to join webinar: meet.google.com/yiv-zfxk-twz

Link for Registration: https://forms.gle/KWSRxQzZzVKmcPaT7

Feedbackformlink: https://forms.gle/34MD6iHqapdewRpC7