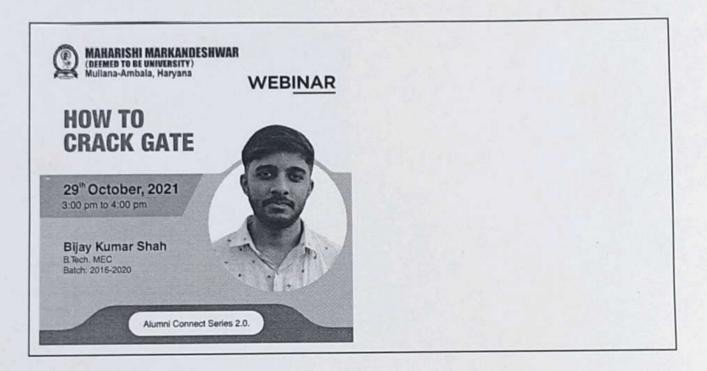

### Way to crack CSIR-NET/GATE

Joint CSIR-UGC NET Examination would be conducted by NTA for determining the eligibility of Indian Nationals for the award of Junior Research Fellowships (JRF) and for determining eligibility for Lectureship (LS)/Assistant Professorship in certain subject areas falling under the faculty of Science & Technology. Keeping the same motif a webinar was conducted on 28,08,2021. Mr Yajvinder and Mr sonu were the resource person for the webinar.

Mr Yajvinder is from M.sc Chemistry 2015-17 batch and Mr Sonu is from 2016-18 batch. Now Both students are doing PhD in the department of Chemistry, MMDU, Mullana. Both students have qualified CSIR NET as well as Gate Exam. These students have given a clear cut idea about exam preparation and fine to prepare various topics. Even these students have told about various books. Students have enjoyed this session and learnt a lot. Overall the session was a great success.

No of students attended: 40

No of faculty members: 2

Link to join webinar: meet.google.com/yiv-zfxk-twz

Link for Registration: https://forms.gle/KWSRxQzZzVKmcPaT7

Feedbackformlink: https://forms.gle/34MD6iHqapdewRpC7