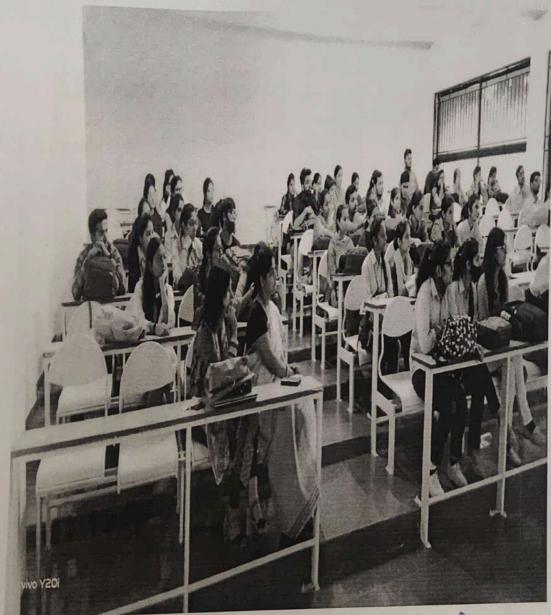

# **Event Report**

Name of the Event: Alumni Guest Lecture "Transiting Planets around M-

Dwarfs"

Organizer's Name: Dr.Renu Sharma/ Dr. Ranjana Sharma

Date of Event: Ist July 2021

Venue: Google meet (online)

Picture 1: Ms Nikita while delivering the webinar"

# Details of Event

No. Of Participants : 65

Guest Lecture Topic: "Transiting Planets around M-Dwarfs"

Guest Name : Ms Nikita Saini

Company : Versace power Astronomy center, University Of Maine, USA

Designation : Ph.D research Scholar and Teaching Assistant

# Event Description:

The webinar was hosted by Dr.Ranjana Sharma at physics department on google meet platform on Ist july 2021. Prof Vandana Sharma introduced Ms Nikita to the present students and shared her memories with students. Ms Nikita delivered the lecture on astronomy which is her current research area and she also guided the students on how to secure funded research positions abroad. She also motivated them to achieve their goals. Students also felt enthusiastic and eager to know about the education system in USA, 55 students and 10 faculty members attended this session. After the interaction session, the webinar was ended with a vote of thanks.