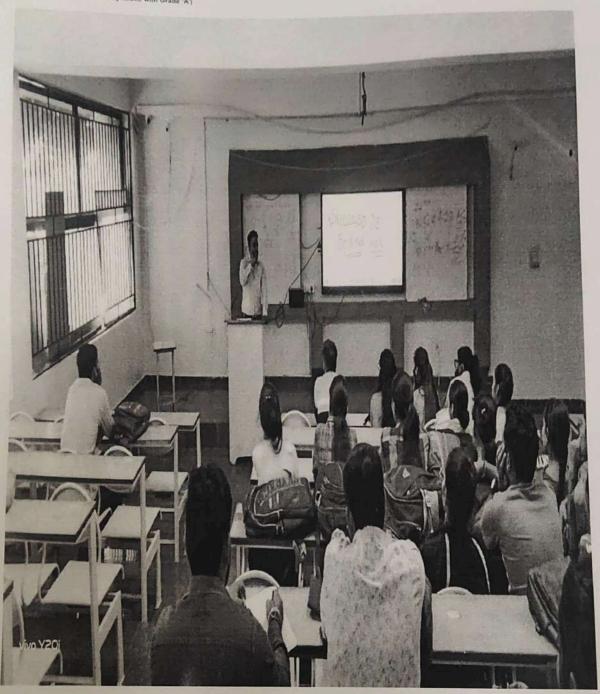

# **Event Report**

Name of the Event: Alumni Guest Lecture "Transiting Planets around M-

Dwarfs"

Organizer's Name: Dr.Renu Sharma/ Dr. Ranjana Sharma

Date of Event: Ist July 2021

Venue: Google meet (online)

Picture 1: Ms Nikita while delivering the webinar"

# Maharishi Markandeshwar

Picture 2: Interaction between the guest, teachers and students

# Details of Event

No. Of Participants : 65

Guest Lecture Topic: "Transiting Planets around M-Dwarfs"

Guest Name : Ms Nikita Saini

Company : Versace power Astronomy center, University Of Maine, USA

Designation : Ph.D research Scholar and Teaching Assistant

# Event Description:

The webinar was hosted by Dr.Ranjana Sharma at physics department on google meet platform on Ist july 2021. Prof Vandana Sharma introduced Ms Nikita to the present students and shared her memories with students. Ms Nikita delivered the lecture on astronomy which is her current research area and she also guided the students on how to secure funded research positions abroad. She also motivated them to achieve their goals. Students also felt enthusiastic and eager to know about the education system in USA, 55 students and 10 faculty members attended this session. After the interaction session, the webinar was ended with a vote of thanks.