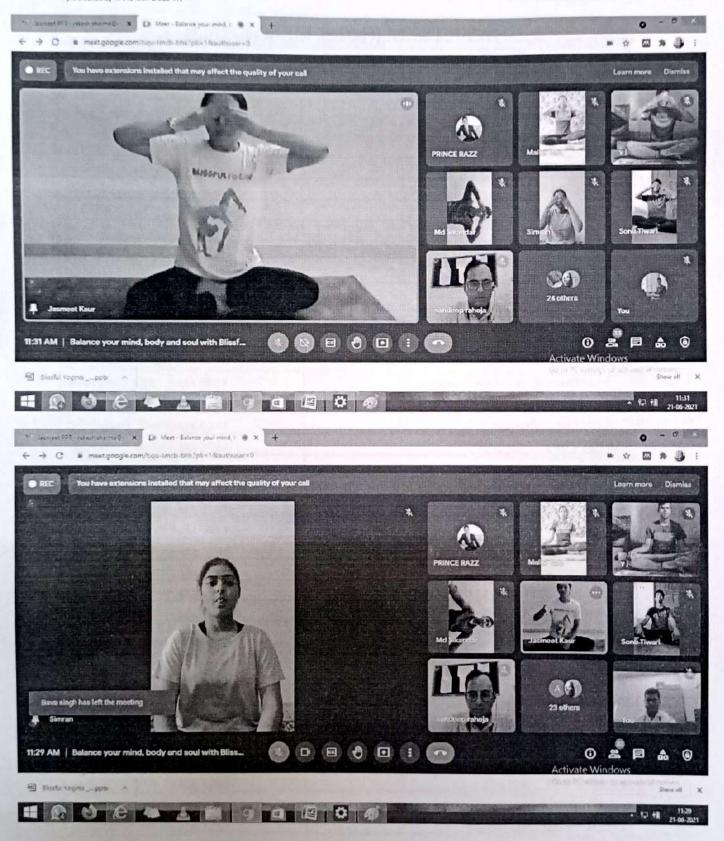

# **Event Report**

Name of the Event: Alumni Guest Lecture "Transiting Planets around M-

Dwarfs"

Organizer's Name: Dr.Renu Sharma/ Dr. Ranjana Sharma

Date of Event: Ist July 2021

Venue: Google meet (online)

Picture 1: Ms Nikita while delivering the webinar"

# Maharishi Markandeshwar

Picture 2: Interaction between the guest, teachers and students

# Details of Event

No. Of Participants : 65

Guest Lecture Topic: "Transiting Planets around M-Dwarfs"

Guest Name : Ms Nikita Saini

Company : Versace power Astronomy center, University Of Maine, USA

Designation : Ph.D research Scholar and Teaching Assistant

# Event Description:

The webinar was hosted by Dr.Ranjana Sharma at physics department on google meet platform on Ist july 2021. Prof Vandana Sharma introduced Ms Nikita to the present students and shared her memories with students. Ms Nikita delivered the lecture on astronomy which is her current research area and she also guided the students on how to secure funded research positions abroad. She also motivated them to achieve their goals. Students also felt enthusiastic and eager to know about the education system in USA, 55 students and 10 faculty members attended this session. After the interaction session, the webinar was ended with a vote of thanks.