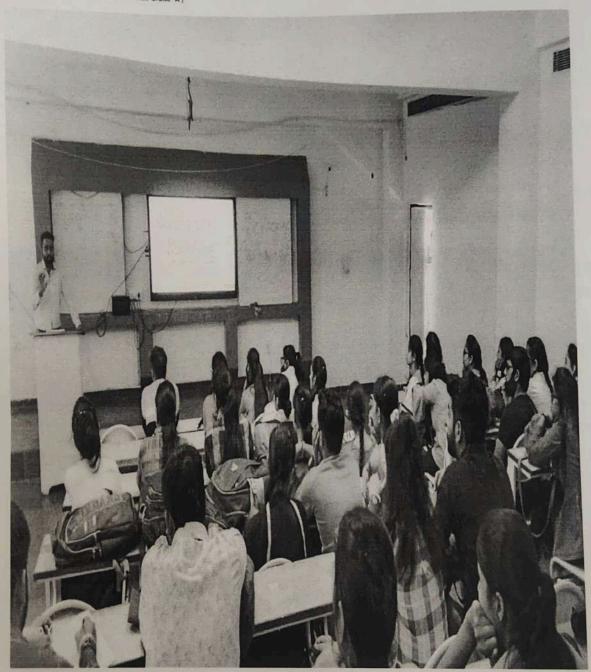

# **Event Report**

Name of the Event: Success is behind you

Organizer's Name: Dr Nadeem Sharma/Dr Jyoti sharma

Date of Event: 25 October, 2021

Venue: Online

Various competitive examinations particularly Joint CSIR-UGC NET Examination are the way to be eligible for a job and to grab the opportunity. CSIR-UGC NET will be conducted by NTA for determining the eligibility of Indian Nationals for the award of Junior Research Fellowships (JRF) and for determining eligibility for Lectureship (LS)/Assistant Professorship in certain subject areas falling under the faculty of Science & Technology. Keeping the same motif a seminar was conducted on 25.10.2021. Mr Yajvinder and Mr Ashutosh were the resource person for the webinar.

Mr Yajvinder is from M.sc Chemistry 2015-17 batch and Mr Ashutosh is from 2014-15 batch. Now Both students are doing Ph.D. in the Department of Chemistry, MMDU, Mullana. Both students have qualified CSIR NET as well as Gate Exam. These students have given a clear-cut idea about exam preparation and tips to prepare various topics for competitive exams in the chemistry field. Even these students have been told about different resources. Students have enjoyed this session and got ideas about the preparation for various competitive exams. Overall, the session was a success in imparting its motif.

# SUCCESS IS BEHIND YOU

25 October, 2021 FROM 12.00 -1.00 PM

Venue: L4, Block II, Ist Floor

Mr Yajvinder & Mr Ashutosh CSIR-NET Qualified Research Scholar, Department of Chemistry, MMDU, MULLANA

Dr. Ahaw Dareek