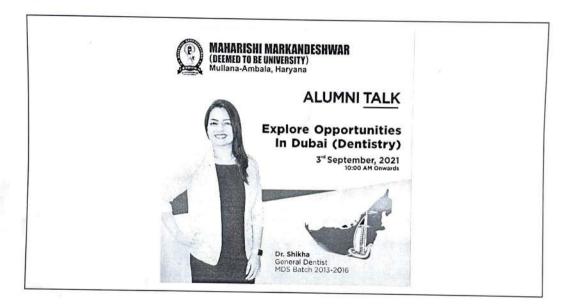

Organizer's Name: ALUMNI CELL, MMCDSR

Date of Event:03-09-2021

Venue: EXAMINATION HALL, MMCDSR



Guest Speakers with Principal and Members of Alumni Committee

#### **Details of Event**

No. Of Participants : 121

Guest Lecture Topic : EXPLORE OPPORTUNITIES IN DUBAI

Guest Name : 1

: DR. SHIKHA KUMAR

Company

: ASTER HOSPITAL, DUBAI

Designation

: GENERAL DENTIST

Passout Year

: 2016

(If Alumni)

#### **Event Description:**

Alumniguest lecture was organized on 'Explore Opportunities in Dubai' in Examination Hall, MMCDSR on 03-09-2021 and was attended by more than 100 participants. The lecture imparted knowledge about scope of dentistry in Dubai to the participants.



#### Outcome:

Basic knowledge about scope of dentistry in Dubai to participants.

#### **Invitation Circular:**



Date: 03-09-2021

Faculty Coordinator
Alumni Cell
DR. ATUL SHARMA



||| M Gmail

Q

in:sent

× 批

Compose

Starred

Inbox

2,513

Important

Snoozed

Sent

Drafts

Meet

32

Invitation for delivering guest lecture in 18-11-2021 External

Inbox x

Nov 15, 2021, 1:03 PM

Gourav Sharma <gorutyagi11@mmumullana.org>

to krinjalkumar@gmail.com

Hi Krinjal...

Hope, u r well.

I am here to invite you to deliver a guest lecture to our students on 18-11-2021 at 2 PM. Kindly confirm your presense for the same.

Thanx & Regards,

MMDU, Mullana (Deptt. Of Electrical Engineering) Er. Gourav Sharma

Hangouts

My meetings

New meeting

G Gourav

+

Start a new one No recent chats

Professor & Head
Department of Electrical Base
M. M. Engineering College
Mullana (Ambala) 133203

X

|||

Gmail

0

in:sen