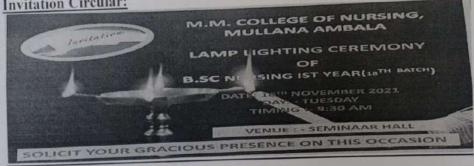

as conducted in seminar hall of M.M. COLLEGE OF NURSING with B.Sc. 1<sup>st</sup> year students and the faculty members. The session was of around 1 hour. Total 100 students of B.Sc. nursing 1st year students and 09 faculty members attended the lamp lightening ceremony webinar.

### ACTIVITIES

9:00am- Inauguration by B.Sc(N) 1st yr coordinators(Ms. Amoldeep, Ms. Bhawna)

9:10am- Welcome address by Dr. Jyoti Sarin (Principal, M.M College of Nursing)

9:15am- Commencement of session

10:00am- Vote of thanks by Dr.Kirandeep Kaur(Vice-principal, M.M College of Nursing)

The session turned out to be beneficial for the participants as they interact with their senior and knowledge about their responsibility as student Nurse, its basis and foundation in nursing profession.

Invitation Circular:



Date: 04 Nov 2021

Faculty Coordinator Alumini Cell

Principal LEGE OF NURSING ish Warkandeshwar College of Nursing · - I to be Linkersited V 717



### CIRCULAR



MAHARISHI MARKANDESHWAR (DEEMED TO BE UNIVERSITY) Mullana-Ambala, Haryana

WEBINAR



TNAI contribution in Nursing profession since 1909

Ms. Rashmi Panchal Project Manager, TNAI Alumna of M.Sc. Nursing 2009-11

13<sup>th</sup> October, 2021 3:00 PM Onwards







vd:

**1085ager** 

epshikha David «shikhadeep9047@gmail.com» "Director College of Nu. " «directormmon@mmumullana.org»

Mon, Sep 27, 2021 at 2:07 PtA

Forwarded message From Deepshikha David <a href="https://www.neepshikha.com/">https://www.neepshikha.com/</a> Date: Mon, Sep 27, 2021, 14 03

Respected madam.

to: spawal poops a ground come

It gives me immonse pleas