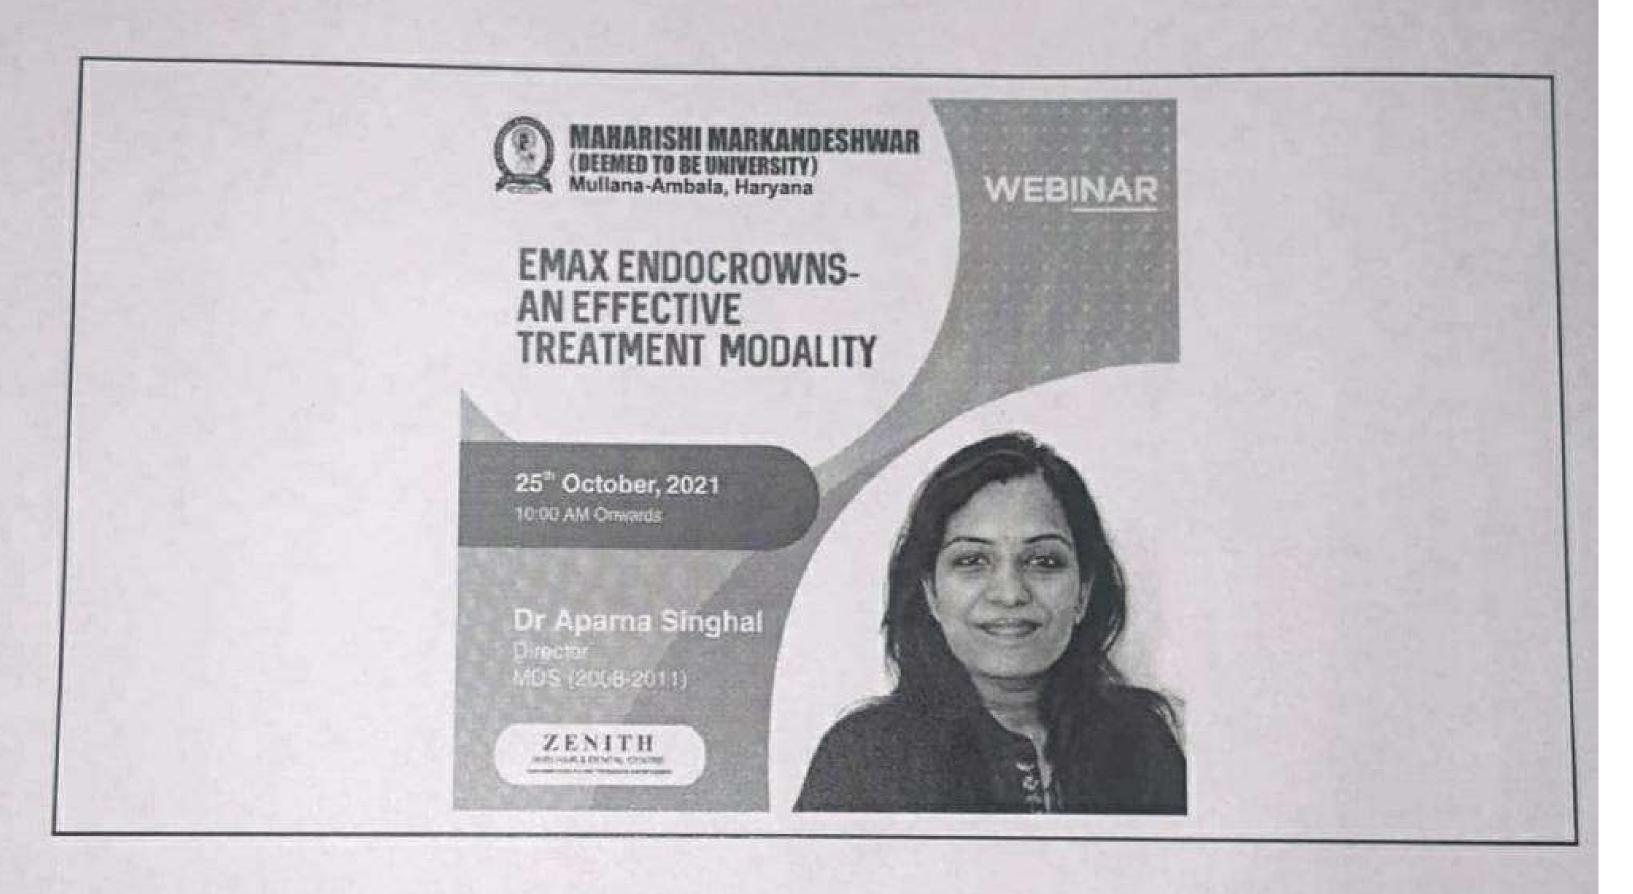

t**

Name of the Event: ALUMNI GUEST LECTURE

Organizer's Name: ALUMNI CELL, MMCDSR

Date of Event:25-10-2021 Venue: GOOGLE MEET



#### **Details of Event**

No. Of Participants : 106

Guest Lecture Topic : Emax Endo Crowns- An Effective Treatment Modality

Guest Name : DR. APARNA SINGHAL

Company : ZENITH SKIN AND DENTAL CARE

Designation : DIRECTOR

Passout Year : 2011

(If Alumni)

## **Event Description:**

Alumni guest lecture was organized on Emax Endo Crowns- An Effective Treatment Modality on google meet, on 25-10-2021 and was attended by more than 100 participants. The lecture imparted knowledge about new restoration technique to the participants.



### Outcome:

Basic knowledge about a new treatment modality for restoring endodontic treated teeth.

## **Invitation Circular:**



Date:

26-10-2021 Vi Haculty Coordinator

Alumni Cell

DR. Urvashi Sukhija

Principal



#### MAHARISHI MARKANDESHWAR COLLEGE OF DENTAL SCIENCES AND RESEARCH

#### **Event Report**

Name of the Event: "INDO-UK" CORDS- Challenges, Opportunities,

Routes for Dentists

Organizer's Name: DEPTT, OF ORAL AND MAXILLOFACIAL SURGERY, MMCDSR

Date of Event: 27th NOVEMBER 2021 Venue: Examination Hall, MMCDSR



Picture 1: Felicitating the Guest Speaker

#### Details of Event

No. of Participants : 103

Guest Lecture Topic : "INDO-UK" CORDS- Challenges, Opportunities, Routes for Dentists

Guest Name : Dr. Jatinder Pal Singh Chawla

Company : NHS (UK)

Designation : Ex:Registrar (NHS)

Passout Year : 2016





#### MAHARISHI MARKANDESHWAR COLLEGE OF DENTAL SCIENCES AND RESEARCH

#### **Event Descript