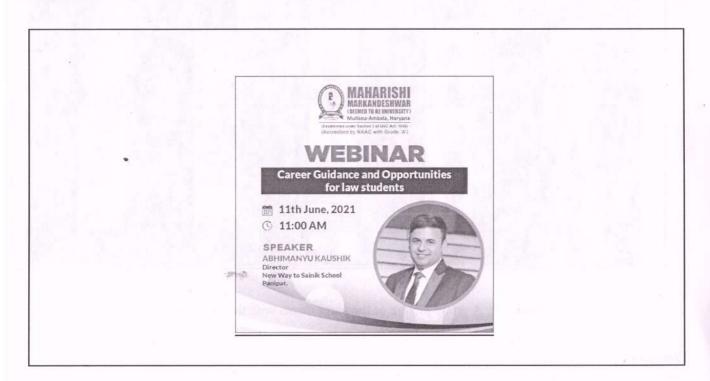

# Name of the Event: Alumni Guest Lecture

Organizer's Name: Department of Law

Date of Event: 11th June, 2021

Venue: Microsoft Teams

Picture 1: A group picture of the participants with the guest speaker.

### **Details of Event**

: 103 No. Of Participants

Guest Lecture Topic : "Career Guidance and Opportunities for law students"

: Abhimanyu Kaushik Guest Name

: New Way to Sainik School Company

: Director Designation

### **Event Description:**

An interactive session with our alumni, Mr. Abhimanyu Kaushik on "Career Guidance and Opportunities for law students." The vision of the session is to guide the 1st year students how to manage time well with their studies and career goals, and also, informing them about various opportunities that will come their way as law graduates.