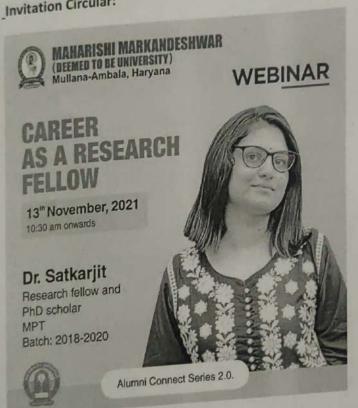

# **Event Report**

# Name of the Event: Alumni Guest Lecture

Organizer's Name: Department of Law

Date of Event: 11th June, 2021

Venue: Microsoft Teams

Picture 1: A group picture of the participants with the guest speaker.

### **Details of Event**

: 103 No. Of Participants

Guest Lecture Topic : "Career Guidance and Opportunities for law students"

: Abhimanyu Kaushik Guest Name

: New Way to Sainik School Company

: Director Designation

### **Event Description:**

An interactive session with our alumni, Mr. Abhimanyu Kaushik on "Career Guidance and Opportunities for law students." The vision of the session is to guide the 1st year students how to manage time well with their studies and career goals, and also, informing them about various opportunities that will come their way as law graduates.

### Outcome:

The webinar was attended by 103 students and faculty members. The speaker shared his experience as a law student and informed the students about various opportunities that will come their way once they graduate. Once the speaker concluded his lecture, an interactive session took place between the speaker and the students