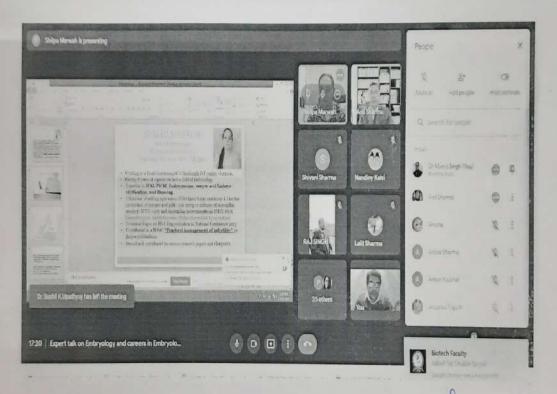

# WEBINAR under Alumni Connect Series 2.0

A Webinar was organized by Department of Biotechnology dated 25 Nov 2021 at 5pm onwards under the umbrella of Alumni Connect Series 2.0. The Guest speaker Ms Shilpa Marwah. M.Tech Biotechnology Alumnus (2011-2013) delivered talk on Embryology and careers in Embryology. She currently holds position as Head Embryologist at Neelkanth Hospital, Gurgram.

She delivered about the development of the embryo from a fertilized egg cell. She also defined the role of embryology in understanding the congenital abnormalities and developing assisted reproduction procedures. The interactive session was fully supported by students and faculty members. The interaction resulted in developing Training program for our students and MOU for research and development.