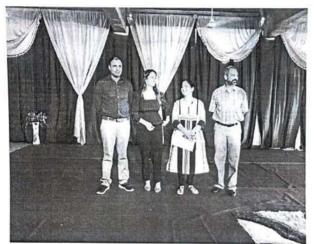

# Name of the Event: Alumni Guest Lecture

Organizer's Name: Department of Law

Date of Event: 11th June, 2021

Venue: Microsoft Teams

Picture 1: A group picture of the participants with the guest speaker.