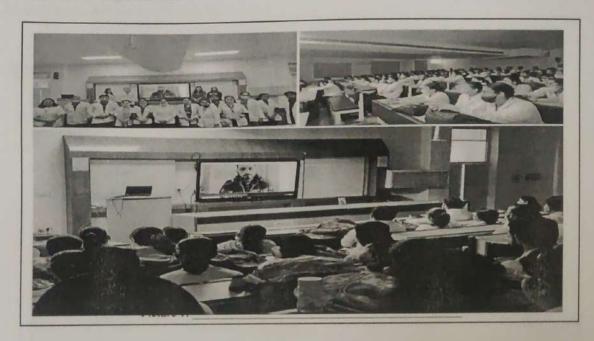

# **Event Report**

Name of the Event: Alumni Guest Lecture "Transiting Planets around M-

Dwarfs"

Organizer's Name: Dr.Renu Sharma/ Dr. Ranjana Sharma

Date of Event: Ist July 2021

Venue: Google meet (online)

Picture 1: Ms Nikita while delivering the webinar"

# Maharishi Markandeshwar

Picture 2: Interaction between the guest, teachers and students

# Details of Event

No. Of Participants : 65

Guest Lecture Topic: "Transiting Planets around M-Dwarfs"

Guest Name : Ms Nikita Saini

Company : Versace power Astronomy center, University Of Maine, USA

Designation : Ph.D research Scholar and Teaching Assistant

# Event Description:

The webinar was hosted by Dr.Ranjana Sharma at physics department on google meet platform on Ist july 2021. Prof Vandana Sharma introduced Ms Nikita to the present students and shared her memories with students. Ms Nikita delivered the lecture on astronomy which is her current research area and she also guided the students on how to secure funded research positions abroad. She also motivated them to achieve their goals. Students also felt enthusiastic and eager to know about the education system in USA, 55 students and 10 faculty members attended this session. After the interaction session, the webinar was ended with a vote of thanks.