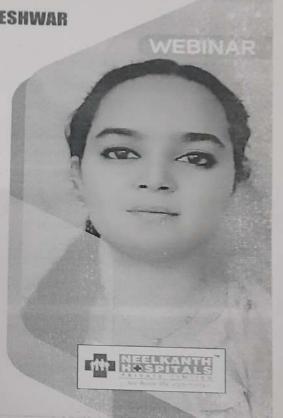

# WEBINAR under Alumni Connect Series 2.0

A Webinar was organized by Department of Biotechnology dated 25 Nov 2021 at 5pm onwards under the umbrella of Alumni Connect Series 2.0. The Guest speaker Ms Shilpa Marwah. M.Tech Biotechnology Alumnus (2011-2013) delivered talk on Embryology and careers in Embryology. She currently holds position as Head Embryologist at Neelkanth Hospital, Gurgram.

She delivered about the development of the embryo from a fertilized egg cell. She also defined the role of embryology in understanding the congenital abnormalities and developing assisted reproduction procedures. The interactive session was fully supported by students and faculty members. The interaction resulted in developing Training program for our students and MOU for research and development.