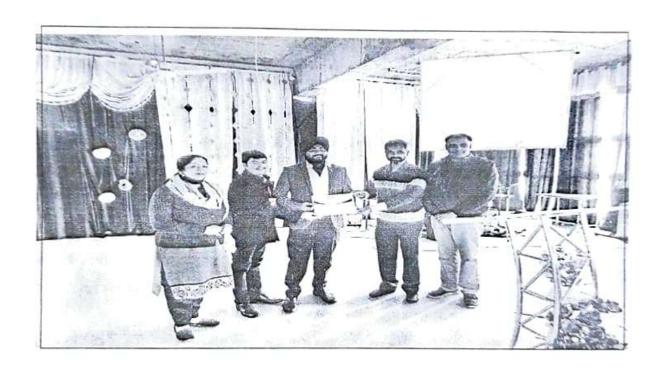

# Name of the Event: Alumni Guest Lecture

Organizer's Name: Department of Law

Date of Event: 11th June, 2021

Venue: Microsoft Teams

Picture 1: A group picture of the participants with the guest speaker.