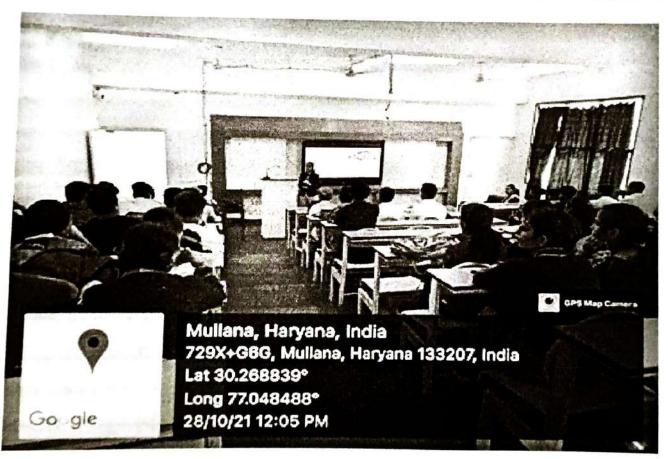

# Event Description:

The webinar was hosted by Dr.Ranjana Sharma at physics department on google meet platform on Ist july 2021. Prof Vandana Sharma introduced Ms Nikita to the present students and shared her memories with students. Ms Nikita delivered the lecture on astronomy which is her current research area and she also guided the students on how to secure funded research positions abroad. She also motivated them to achieve their goals. Students also felt enthusiastic and eager to know about the education system in USA, 55 students and 10 faculty members attended this session. After the interaction session, the webinar was ended with a vote of thanks.

# Outcome:;

- 1. Students felt motivated for the field of Astronomy and requested to introduce astrophysics related subjects in the curriculum of B.Sc and M.Sc physics courses.
- 2. Students got to know about the research and job prospects related to M.Sc physics and BSc physics (hons) in abroad.