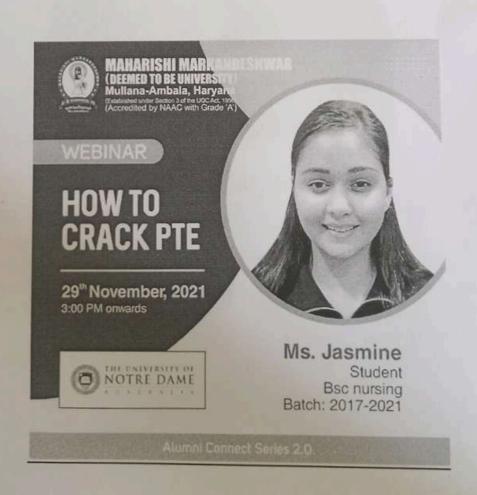

TO CRACK PTE).

ACTIVITIES- 3PM- Inauguration by alumni coordinators (Ms. Priyanka, Ms. Abhilasha)

3:10pm- Welcome address by Ms. Priyanka (Faculty, M.M.INSTITUTE OF NURSING)

3:15pm- Session started. Our esteemed alumni addressed the students about "HOW TO CRACK PTE". The webinar was conducted online through zoom app with B.Sc 3<sup>rd</sup> and 4<sup>th</sup> year students and the faculty members. The session was of around 50 minutes. Total 70 students of B.Sc nursing 3<sup>rd</sup>, 4<sup>th</sup> year and faculty members attended the webinar.

Outcome: The session turned out to be beneficial for every participant, as the session was all about HOW TO CRACK PTE. Our esteemed speaker clarified all the doubts and questions of the participants regarding PTE.

## **Invitation Circular:**





(Accredited by NAAC with Grade 'A')





Date: 29 Nov, 2021

Alumni Cell

Principal MM Institute of Nursing M. M. Institute of Nursing Maharishi Markandeshwar

Scanned By Scanner Gola)



# **Event Report**

Name of the Event: Alumni Guest Lecture

Organizer's Name: MM INSTITUTE OF NURSING

Date of Event: 24/12/2021

Venue: MM Institute of Nursing



Picture 1: Ms. Mandeep Kaur

#### Details of Event

No. Of Participants : 72

Guest Lecture Topic : LET YOUR DREAMS TAKE FLIGHT

Guest Name : Ms. Mandeep Kaur

Company : Northern College Canada

Designation : Student

Program &

Passout Year : 2019



Event Description: This is to inform you that M.M.INSTITUTE OF NURSING has organized a Alumni series-2 webinar on (LET YOUR DREAMS TAKE FLIGHT).

ACTIVITIES- 3PM- Inauguration by alumni coord