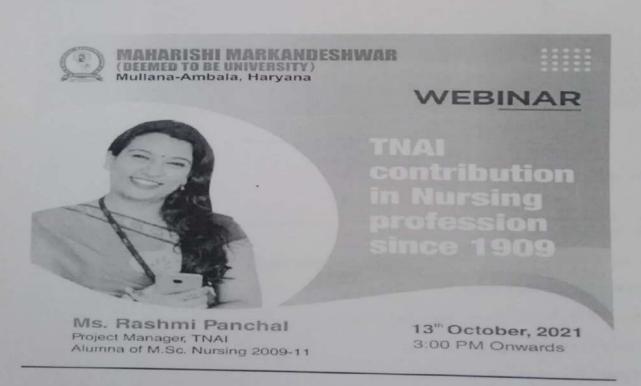

### **Invitation Circular:**

Date: 12th June, 2021

Faculty Coordinators Alumni Cell Binh

Principal Department of LAW

Head
Department of Law
Maharishi Markandeshwar
(Lapinge the University)
Muliana (Ampuda) 133207

# **Event Report**

Name of the Event: Alumni Guest Lecture "Transiting Planets around M-

Dwarfs"

Organizer's Name: Dr.Renu Sharma/ Dr. Ranjana Sharma

Date of Event: Ist July 2021

Venue: Google meet (online)

Picture 1: Ms Nikita while delivering the webinar"

# MAHARISHI MARKANDESHWAR (BEEMED TO BE UNIVERSITY) Mullana-Ambala, Haryana (Accredited to NAAC with Grade 'A')

# Maharishi Markandeshwar

Picture 2: Interaction between the guest, teachers and students

# Details of Event

No. Of Participants : 65

Guest Lecture Topic: "Transiting Planets around M-Dwarfs"

Guest Name : Ms Nikita Saini

Company : Versace power Astronomy center, University Of Maine, USA

Designation : Ph.D research Scholar and Teaching Assistant

Passout Year : M.Sc Physics (2015-2017)

(if Alumni)

# Event Description:

The webinar was hosted by Dr.Ranjana Sharma at physics department on google meet platform on Ist july 2021. Prof Vandana Sharma introduced Ms Nikita to the present students and shared her memories with students. Ms Nikita delivered the lecture on astronomy which is her current research area and she also guided the students on how to secure funded research positions abroad. She also motivated them to achieve their goals. Students also felt enthusiastic and eager to know about the education system in USA, 55 students and 10 faculty members attended this session. After the interaction session, the webinar was ended with a vote of thanks.