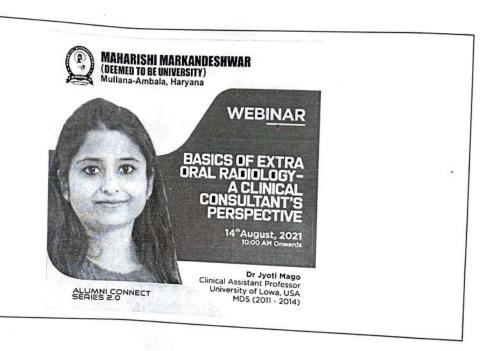

# **Event Report**

# **Event Report**

Name of the Event: Alumni Guest Lecture "Transiting Planets around M-

Dwarfs"

Organizer's Name: Dr.Renu Sharma/ Dr. Ranjana Sharma

Date of Event: Ist July 2021

Venue: Google meet (online)

Picture 1: Ms Nikita while delivering the webinar"