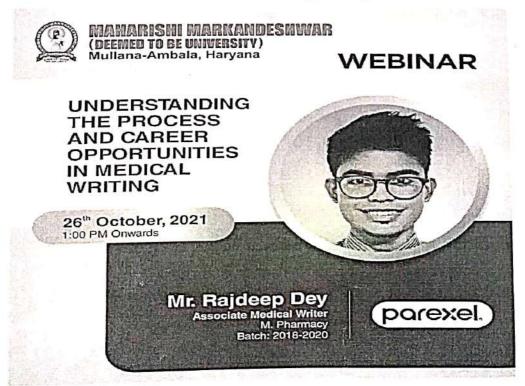

### REPORT

# Peptide Chemistry as Catalyst & Biosensor

Alumni are the great career of good aspects present in a institute. Some of the our alumni are present in reputed organisation on a high profile post. One of the alumni is Mr Sanjeev Saini, Senior Research Fellow, IIT, Ropar. He has explained how students can join any research institute and how much preparation is required to qualify such types of competitive tests.

Then He told about the applications of Peptide bond as in the field of catalyst. How these bond are synthesised and what are their future prospects of peptide bond as sensors. He told that even derivatives of peptide bond containing compound, can be applied as sensors.

Further, all the students were motivated to compete different competitive national and state

All the sections of the event were concluded by Dr Bhawna, HOD, Chemistry, MMDU. To Increase the grace the event, faculty members from different departments were also present in

Various other technical details of the session are:

Meeting Link" https://meet.google.com/ftb-yomq-rdq Resource person: Mr Sanjeev, Senior Research Fellow, IIT, Ropar

No of Participants in the session: 79

Overall the event was concluded successfu-

Coordinator of even

(Department o

Dr. (Blogwork Ent 87 Chemistry)

Protessor & Head, Chemistry Department, 於.M. (Deemed To Be University).

Mullana (Ambala).

Dr. Bhawna Pareek
Professor & Head,
Chemistry Department,
M.M. (Deemed To Be University),
Mullana (Ambala).