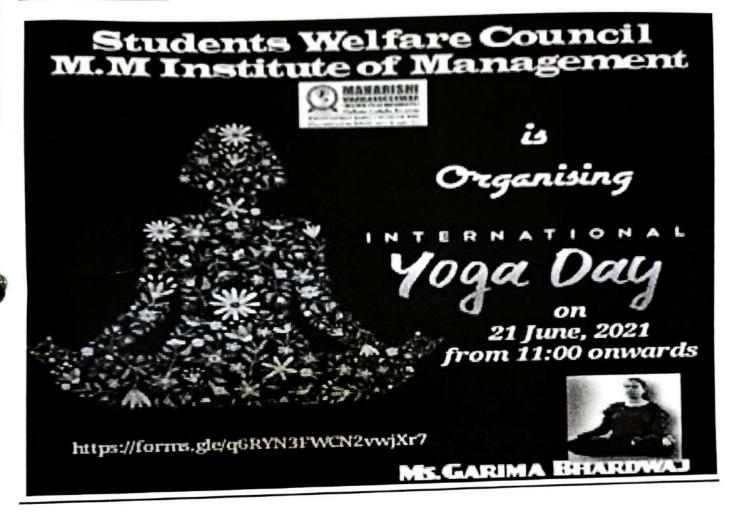

# MAHARISHI MARKANDESHWAR (BEEMED TO BE UNIVERSITY) Mullana-Ambala, Haryana (Accredited to NAAC with Grade 'A')

# Maharishi Markandeshwar

Picture 2: Interaction between the guest, teachers and students