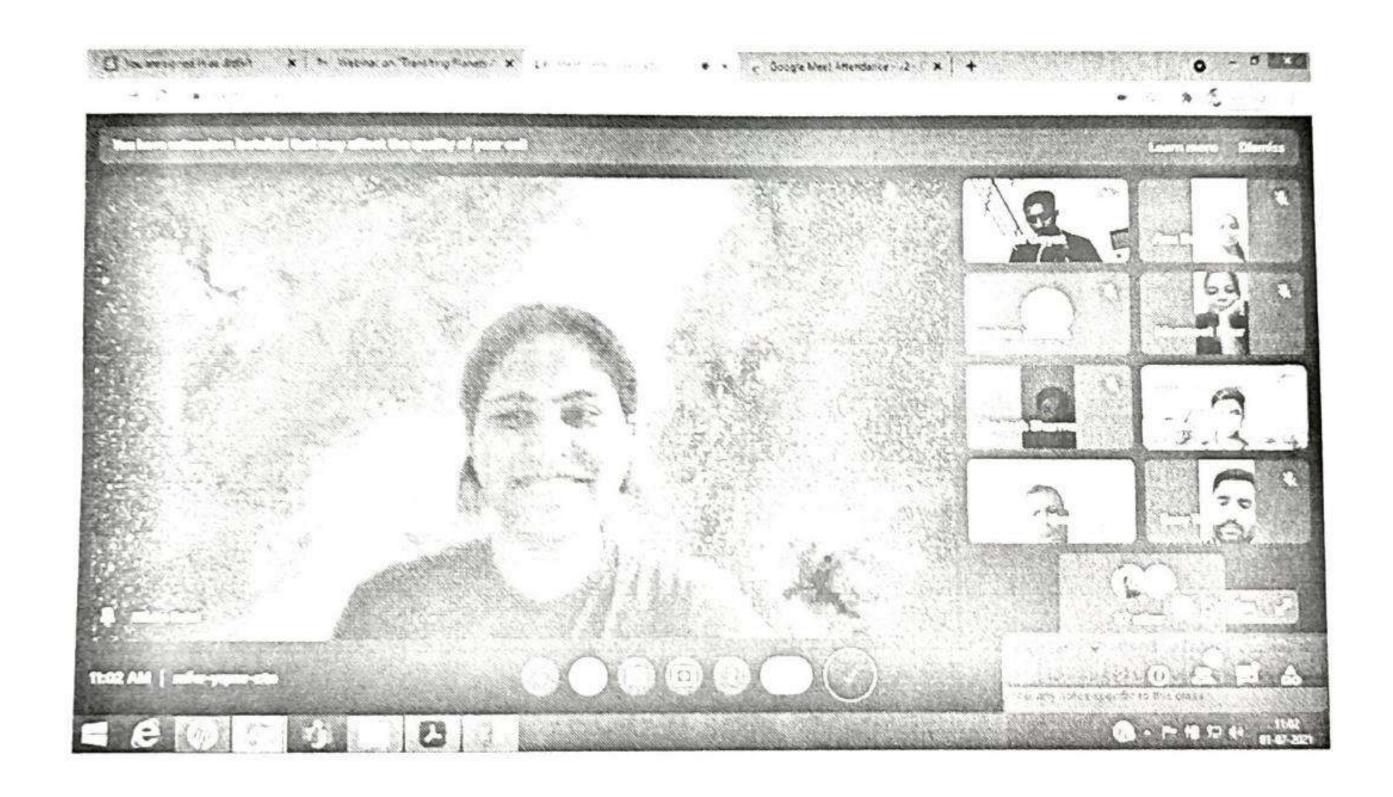

# **Event Report**

Name of the Event: Alumni Guest Lecture "Transiting Planets around M-

Dwarfs"

Organizer's Name: Dr.Renu Sharma/ Dr. Ranjana Sharma

Date of Event: Ist July 2021

Venue: Google meet (online)

Picture 1: Ms Nikita while delivering the webinar"

# Details of Event

No. Of Participants : 65

Guest Lecture Topic: "Transiting Planets around M-Dwarfs"

Guest Name : Ms Nikita Saini

Company : Versace power Astronomy center, University Of Maine, USA

Designation : Ph.D research Scholar and Teaching Assistant

# Event Description:

The webinar was hosted by Dr.Ranjana Sharma at physics department on google meet platform on Ist july 2021. Prof Vandana Sharma introduced Ms Nikita to the present students and shared her memories with students. Ms Nikita delivered the lecture on astronomy which is her current research area and she also guided the students on how to secure funded research positions abroad. She also motivated them to achieve their goals. Students also felt enthusiastic and eager to know about the education system in USA, 55 students and 10 faculty members attended this session. After the interaction session, the webinar was ended with a vote of thanks.