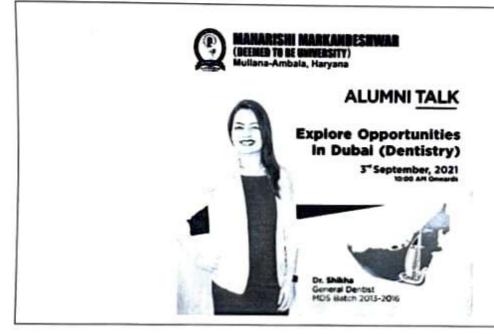

# **Event Report**

Name of the Event: Success is behind you

Organizer's Name: Dr Nadeem Sharma/Dr Jyoti sharma

Date of Event: 25 October, 2021

Venue: Online

Various competitive examinations particularly Joint CSIR-UGC NET Examination are the way to be eligible for a job and to grab the opportunity. CSIR-UGC NET will be conducted by NTA for determining the eligibility of Indian Nationals for the award of Junior Research Fellowships (JRF) and for determining eligibility for Lectureship (LS)/Assistant Professorship in certain subject areas falling under the faculty of Science & Technology. Keeping the same motif a seminar was conducted on 25.10.2021. Mr Yajvinder and Mr Ashutosh were the resource person for the webinar.

Mr Yajvinder is from M.sc Chemistry 2015-17 batch and Mr Ashutosh is from 2014-15 batch. Now Both students are doing Ph.D. in the Department of Chemistry, MMDU, Mullana. Both students have qualified CSIR NET as well as Gate Exam. These students have given a clear-cut idea about exam preparation and tips to prepare various topics for competitive exams in the chemistry field. Even these students have been told about different resources. Students have enjoyed this session and got ideas about the preparation for various competitive exams. Overall, the session was a success in imparting its motif.