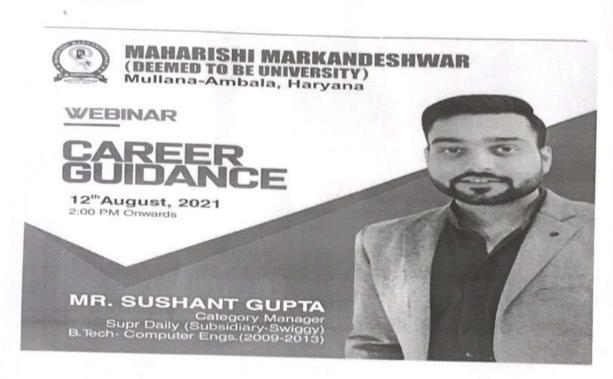

### Maharishi Markandeshwar(Deemed to be University) Mullana-133207(Ambala), Haryana (India)

(Established under Section 3 of the UGC Act, 1956 vide Notification No. F.9-65/2006-U.3 (A) dated 12-6-2007)

WEBSITE: www.mmumullana.org

M. M. ENGINEERING COLLEGE, CHEMISTRY DEPARTMENT

(An ISO 9001-2002 Certified Institute)E-Mail: hod.chemistry@mmumullana.org, Tel. No.: 01731-304229

### Report

### Way to crack CSIR-NET/GATE

Joint CSIR-UGC NET Examination would be conducted by NTA for determining the eligibility of Indian Nationals for the award of Junior Research Fellowships (JRF) and for determining eligibility for Lectureship (LS)/Assistant Professorship in certain subject areas falling under the faculty of Science & Technology. Keeping the same motif a webinar was conducted on 28,08,2021. Mr Yajvinder and Mr sonu were the resource person for the webinar.