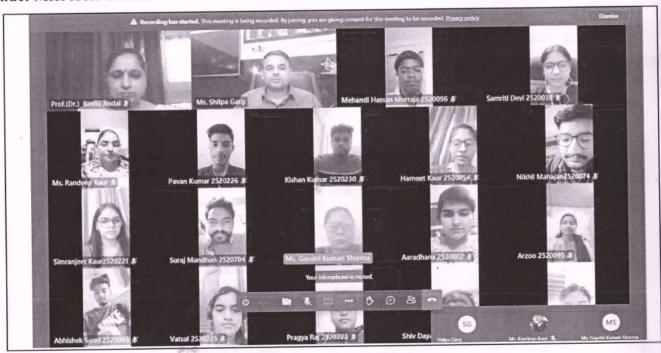

# Name of the Event: Alumni Guest Lecture

Organizer's Name: Department of Law

Date of Event: 11th June, 2021

Venue: Microsoft Teams

Picture 1: A group picture of the participants with the guest speaker.

### **Event Description:**

An interactive session with our alumni, Mr. Abhimanyu Kaushik on "Career Guidance and Opportunities for law students." The vision of the session is to guide the 1st year students how to manage time well with their studies and career goals, and also, informing them about various opportunities that will come their way as law graduates.

### Outcome:

The webinar was attended by 103 students and faculty members. The speaker shared his experience as a law student and informed the students about various opportunities that will come their way once they graduate. Once the speaker concluded his lecture, an interactive session took place between the speaker and the students