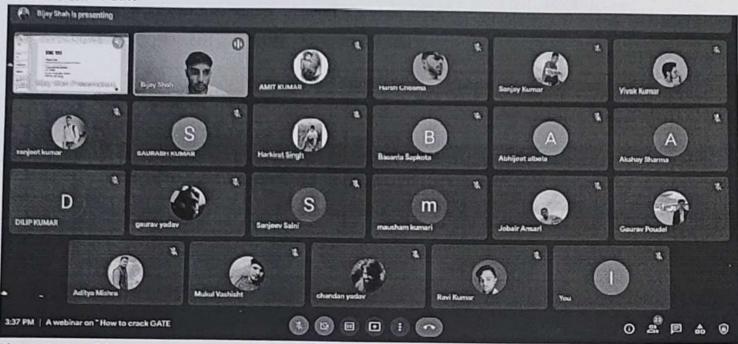

### Way to crack CSIR-NET/GATE

Joint CSIR-UGC NET Examination would be conducted by NTA for determining the eligibility of Indian Nationals for the award of Junior Research Fellowships (JRF) and for determining eligibility for Lectureship (LS)/Assistant Professorship in certain subject areas falling under the faculty of Science & Technology. Keeping the same motif a webinar was conducted on 28,08,2021. Mr Yajvinder and Mr sonu were the resource person for the webinar.

Mr Yajvinder is from M.sc Chemistry 2015-17 batch and Mr Sonu is from 2016-18 batch. Now Both students are doing PhD in the department of Chemistry, MMDU, Mullana. Both students have qualified CSIR NET as well as Gate Exam. These students have given a clear cut idea about exam preparation and fine to prepare various topics. Even these students have told about various books. Students have enjoyed this session and learnt a lot. Overall the session was a great success.

No of students attended: 40

No of faculty members: 2

Link to join webinar: meet.google.com/yiv-zfxk-twz

Link for Registration: https://forms.gle/KWSRxQzZzVKmcPaT7

Feedbackformlink: https://forms.gle/34MD6iHqapdewRpC7