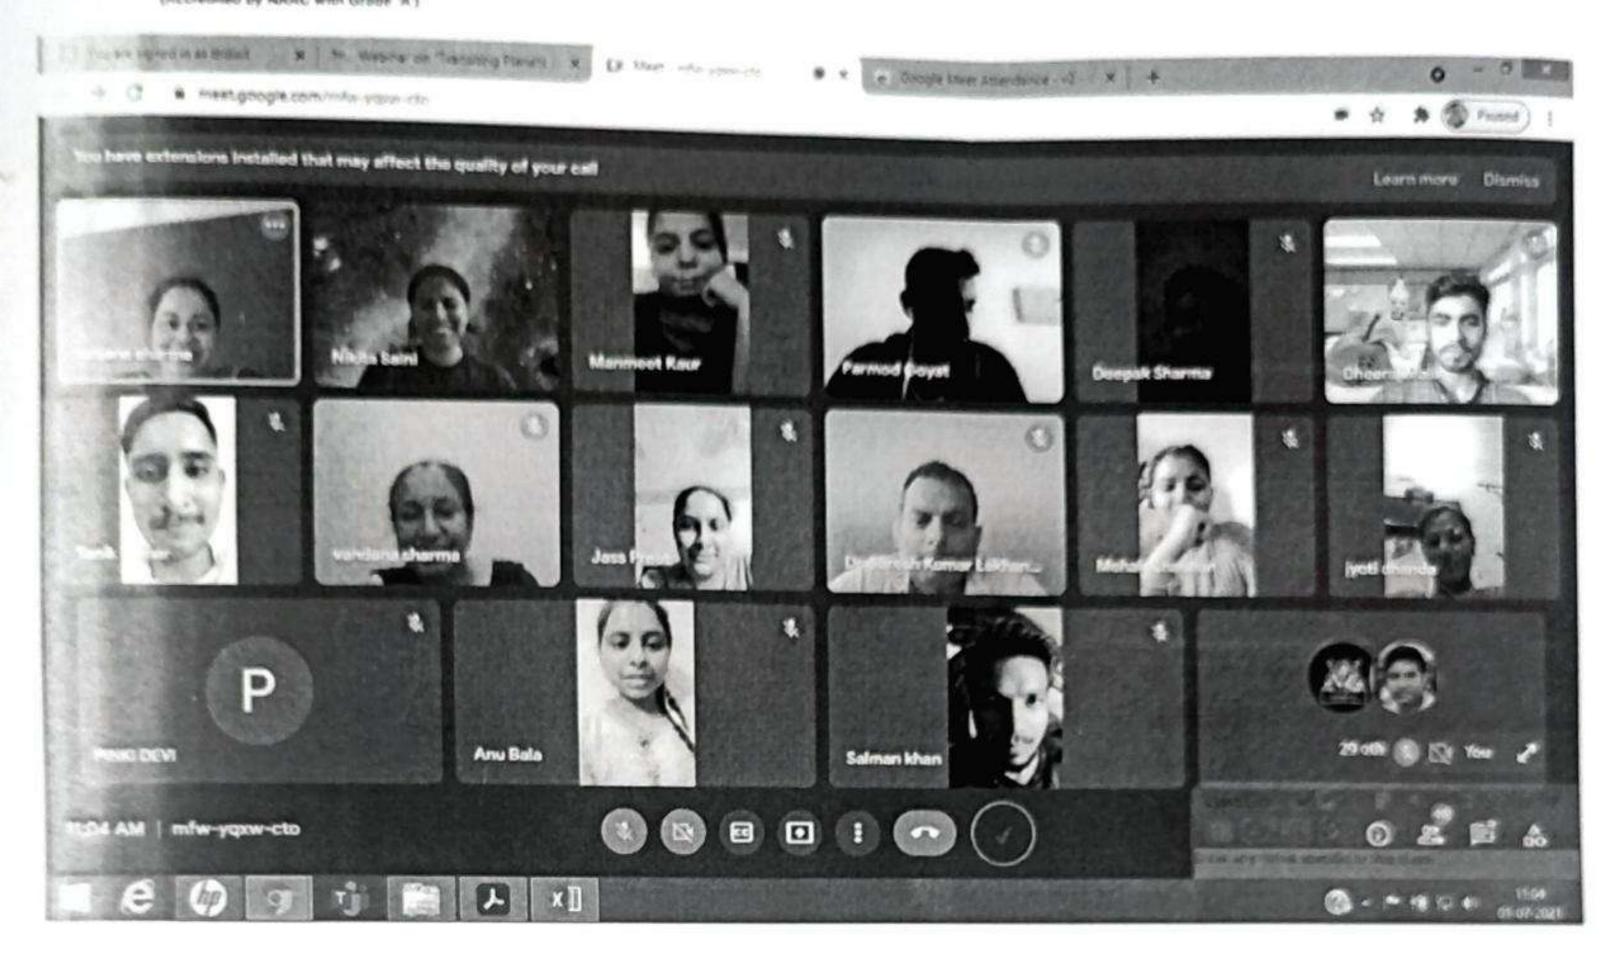

# **Event Report**

Name of the Event: Alumni Guest Lecture "Transiting Planets around M-

Dwarfs"

Organizer's Name: Dr.Renu Sharma/ Dr. Ranjana Sharma

Date of Event: Ist July 2021

Venue: Google meet (online)

# Maharishi Markandeshwar

Picture 2: Interaction between the guest, teachers and students

# Details of Event

No. Of Participants : 65

Guest Lecture Topic: "Transiting Planets around M-Dwarfs"

Guest Name : Ms Nikita Saini

Company : Versace power Astronomy center, University Of Maine, USA

Designation : Ph.D research Scholar and Teaching Assistant

# Event Description:

The webinar was hosted by Dr.Ranjana Sharma at physics department on google meet platform on Ist july 2021. Prof Vandana Sharma introduced Ms Nikita to the present students and shared her memories with students. Ms Nikita delivered the lecture on astronomy which is her current research area and she also guided the students on how to secure funded research positions abroad. She also motivated them to achieve their goals. Students also felt enthusiastic and eager to know about the education system in USA, 55 students and 10 faculty members attended this session. After the interaction session, the webinar was ended with a vote of thanks.