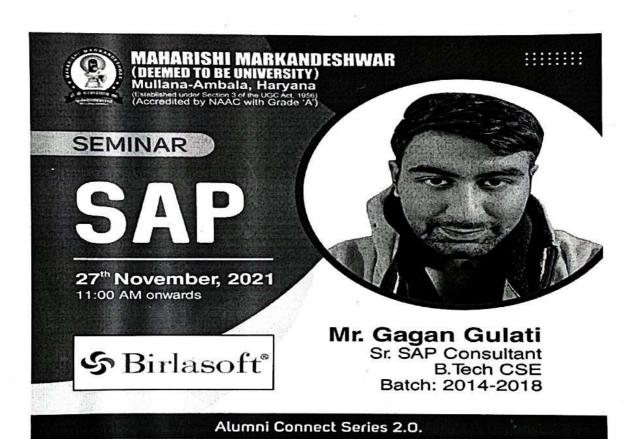

### Report

### Way to crack CSIR-NET/GATE

Joint CSIR-UGC NET Examination would be conducted by NTA for determining the eligibility of Indian Nationals for the award of Junior Research Fellowships (JRF) and for determining eligibility for Lectureship (LS)/Assistant Professorship in certain subject areas falling under the faculty of Science & Technology. Keeping the same motif a webinar was conducted on 28,08,2021. Mr Yajvinder and Mr sonu were the resource person for the webinar.

Mr Yajvinder is from M.sc Chemistry 2015-17 batch and Mr Sonu is from 2016-18 batch. Now Both students are doing PhD in the department of Chemistry, MMDU, Mullana. Both students have qualified CSIR NET as well as Gate Exam. These students have given a clear cut idea about exam preparation and fine to prepare various topics. Even these students have told about various books. Students have enjoyed this session and learnt a lot. Overall the session was a great success.

No of students attended: 40

No of faculty members: 2

Link to join webinar: meet.google.com/yiv-zfxk-twz

Link for Registration: https://forms.gle/KWSRxQzZzVKmcPaT7

Feedbackformlink: https://forms.gle/34MD6iHqapdewRpC7

Coordinator of event:

Dr Nadeem Sharma Dr jyoti sharma