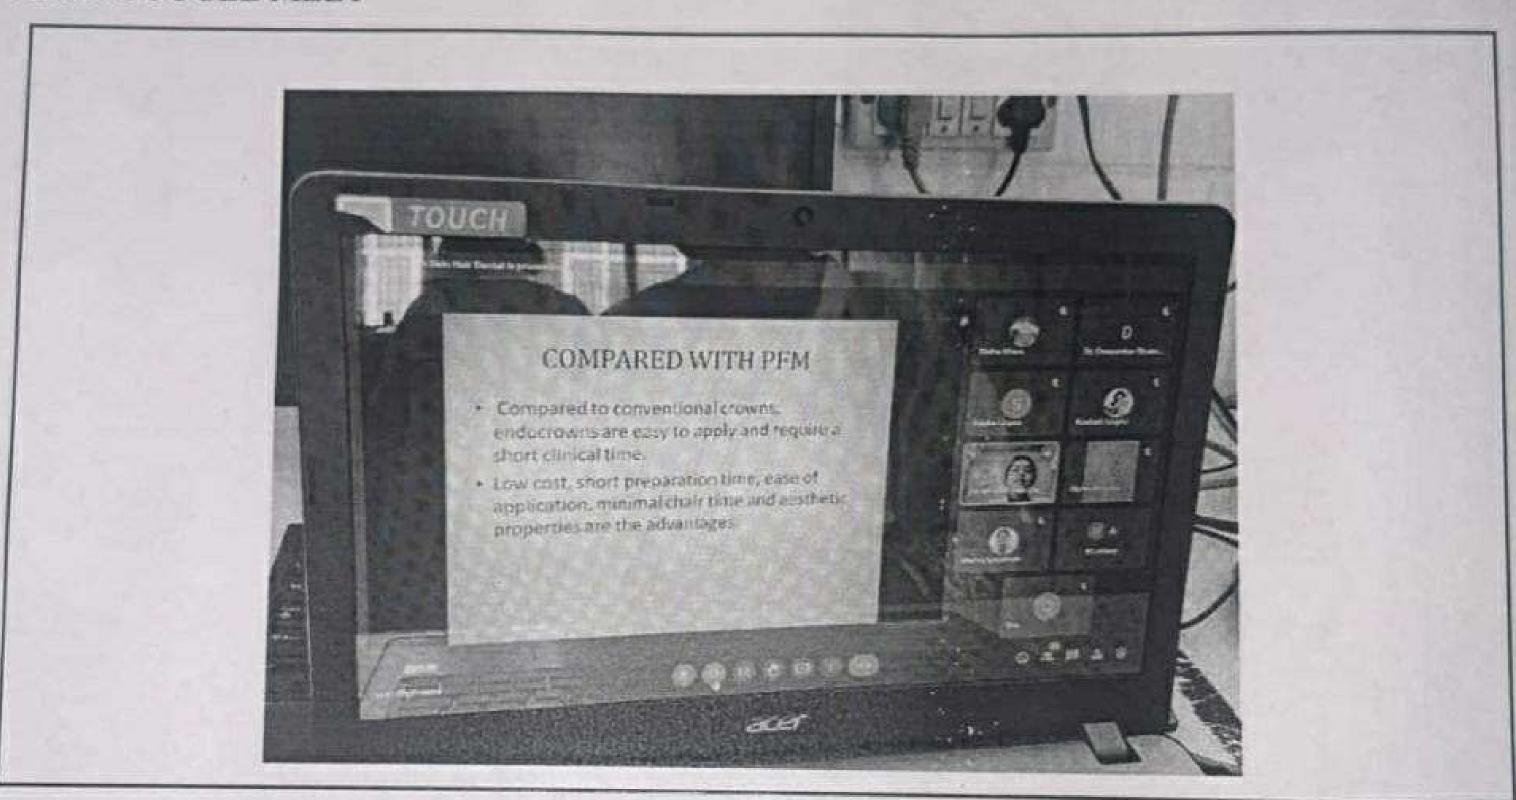

| nehasharma81132@gm<br>ail.com   |       | Neha sharma   | MMDU Mullana                                              | excellent                                                                    |
| 6/28/2021 12:46:13 | jv98121786@gmail.com            |       | Jyoti         | MM engineering mullana                                    | college Good                                                                 |
| 6/28/2021 12:49:28 | pc99923@gmail.com               |       | Pawan         |                                                           | excellent                                                                    |



## **Event Report**

Name of the Event: ALUMNI GUEST LECTURE

Organizer's Name: ALUMNI CELL, MMCDSR

Date of Event:25-10-2021 Venue: GOOGLE MEET



#### **Details of Event**

No. Of Participants : 106

Guest Lecture Topic : Emax Endo Crowns- An Effective Treatment Modality

Guest Name : DR. APARNA SINGHAL

Company : ZENITH SKIN AND DENTAL CARE

Designation : DIRECTOR

Passout Year : 2011

(If Alumni)

## **Event Description:**

Alumni guest lecture was organized on Emax Endo Crowns- An Effective Treatment Modality on google meet, on 25-10-2021 and was attended by more than 100 participants. The lecture imparted knowledge about new restoration technique to the participants.



### Outcome:

Basic knowledge about a new treatment modality for restoring endodontic treated teeth.

## **Invitation Circular:**



Date:

26-10-2021 Vi Haculty Coordinator

Alumni Cell

DR. Urvashi Sukhija

Principal



#### MAHARISHI MARKANDESHWAR COLLEGE OF