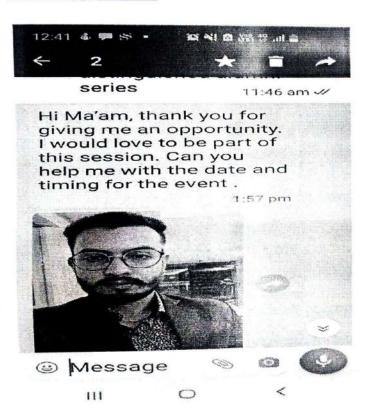

Picture 1: Ms Nikita while delivering the webinar"

# Details of Event

No. Of Participants : 65

Guest Lecture Topic: "Transiting Planets around M-Dwarfs"

Guest Name : Ms Nikita Saini

Company : Versace power Astronomy center, University Of Maine, USA

Designation : Ph.D research Scholar and Teaching Assistant

# Event Description:

The webinar was hosted by Dr.Ranjana Sharma at physics department on google meet platform on Ist july 2021. Prof Vandana Sharma introduced Ms Nikita to the present students and shared her memories with students. Ms Nikita delivered the lecture on astronomy which is her current research area and she also guided the students on how to secure funded research positions abroad. She also motivated them to achieve their goals. Students also felt enthusiastic and eager to know about the education system in USA, 55 students and 10 faculty members attended this session. After the interaction session, the webinar was ended with a vote of thanks.