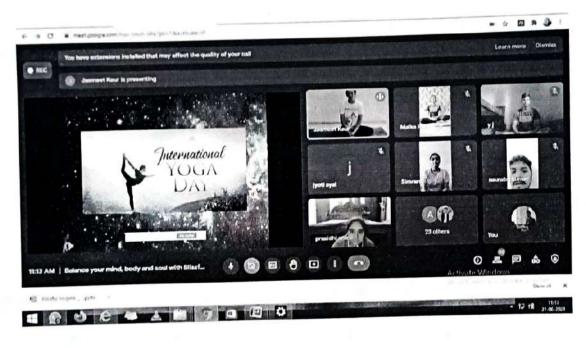

# Program Schedule and link for registration

Expert talk on Embryology and careers in Embryology by Ms Shilpa Marwah, MTech Alumnus (2011-2013), Department of Biotechnology, MMDU

When

Thu 25 Nov 2021 5pm - 6pm India Standard Time -

Kolkata

Where

Maharishi Markandeshwar (Deemed to be

University), Mullana University Road, Mullana, Haryana

133207, India (map)

Joining info

Join with Google Meet

meet.google.com/aiv-qmhq-osh

Who

manoj.singh@mmumullana.org

organizer (Biotechnology, MMDU)

Professor & Head
Deptt. of Bio-Technology
M.M. F. C. Mullana (Ambele

Professor & User
Deptt of Bio-rechnology
M.M.E.C. Mullana (Ambala