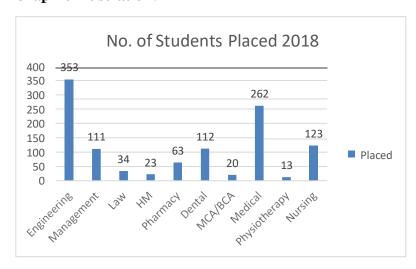

During the year 2017-2018, the Placement Cell has successfully networked with various organizations including Corporate, NGOs, PSUs, government departments and other institutions to arrange job opportunities for students of the University. During the period under consideration, the Placement Cell facilitated **1114 job offers** for students. The bifurcation for the number of students placed is as stated below:

| Department    | No. Of students Placed |
|---------------|------------------------|
| Engineering   | 353                    |
| Management    | 111                    |
| Law           | 34                     |
| HM            | 23                     |
| Pharmacy      | 63                     |
| Dental        | 112                    |
| MCA/BCA       | 20                     |
| Medical       | 262                    |
| Physiotherapy | 13                     |
| Nursing       | 123                    |