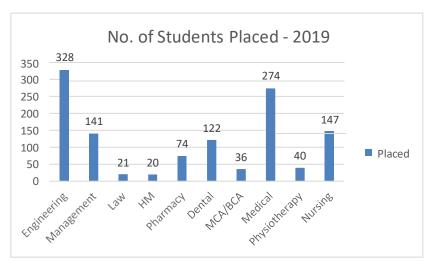

During the year 2018-2019, the Placement Cell has successfully networked with various organizations including Corporate, NGOs, PSUs, government departments and other institutions to arrange job opportunities for students of the University. During theperiod under consideration, the Placement Cell facilitated **1203 job offers** for students. The bifurcation for the number of students placed is as stated below:

| Department    | No. Of students Placed |
|---------------|------------------------|
| Engineering   | 328                    |
| Management    | 141                    |
| Law           | 21                     |
| HM            | 20                     |
| Pharmacy      | 74                     |
| Dental        | 122                    |
| MCA/BCA       | 36                     |
| Medical       | 274                    |
| Physiotherapy | 40                     |
| Nursing       | 147                    |