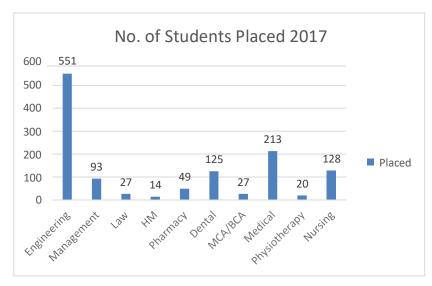

During the year 2016-2017, the Placement Cell has successfully networked with various organizations including Corporate, NGOs, PSUs, government departments and other institutions to arrange job opportunities for students of the University. During the period underconsideration, the Placement Cell facilitated **1247 job offers** for students. The bifurcation for the number of students placed is as stated below:

| Department    | No. Of students Placed |
|---------------|------------------------|
| Engineering   | 551                    |
| Management    | 93                     |
| Law           | 27                     |
| HM            | 14                     |
| Pharmacy      | 49                     |
| Dental        | 125                    |
| MCA/BCA       | 27                     |
| Medical       | 213                    |
| Physiotherapy | 20                     |
| Nursing       | 128                    |