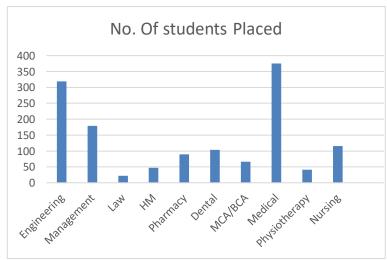

During the year 2019-2020, the Placement Cell has successfully networked with various organizations including Corporate, NGOs, PSUs, government departments and other institutions to arrange job opportunities for students of the University. During the period under consideration, the Placement Cell facilitated **1358 job offers** for students. The bifurcation for the number of students placed is as stated below:

| Department    | No. Of students Placed |
|---------------|------------------------|
| Engineering   | 319                    |
| Management    | 179                    |
| Law           | 22                     |
| HM            | 47                     |
| Pharmacy      | 89                     |
| Dental        | 104                    |
| MCA/BCA       | 66                     |
| Medical       | 375                    |
| Physiotherapy | 41                     |
| Nursing       | 116                    |