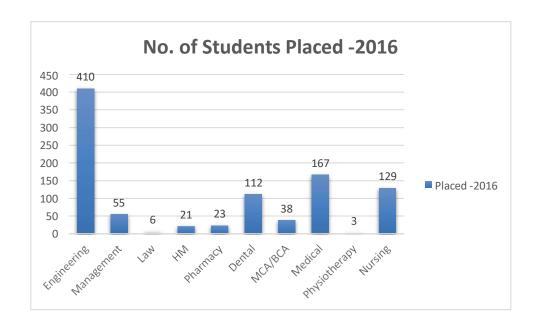

During the year 2015-2016, the Placement Cell has successfully networked with various organizations including Corporate, NGOs, PSUs, government departments and other institutions to arrange job opportunities for students of the University. During the period under consideration, the Placement Cell facilitated **964 job offers** for students. The bifurcation for the number of students placed is as stated below:

| Department    | No. Of students Placed |
|---------------|------------------------|
| Engineering   | 410                    |
| Management    | 55                     |
| Law           | 6                      |
| HM            | 21                     |
| Pharmacy      | 23                     |
| Dental        | 112                    |
| MCA/BCA       | 38                     |
| Medical       | 167                    |
| Physiotherapy | 3                      |
| Nursing       | 129                    |