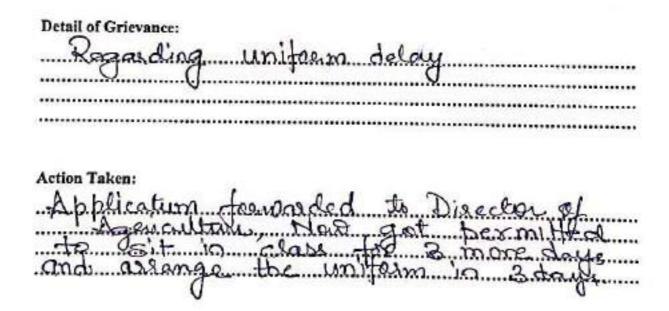

### Performa for Grievance Redressal

|   | Grievance raised by :                                                                                                   |
|---|-------------------------------------------------------------------------------------------------------------------------|
|   | Roll No: PH.D. Clark-science & Application)                                                                             |
| ) | Class:                                                                                                                  |
|   | Date: 28/07/2021                                                                                                        |
|   | 2. Detail of Grievance:<br>A Grievance tracken sailed by the Stragnt for Request<br>for Internet access at Horse NO-12. |
|   | 3. Action Taken:<br>Issue has been Hisplined by the UDTMccle.                                                           |
|   | Doubt 3021 Porto 12021                                                                                                  |
|   | Signature of Princip                                                                                                    |