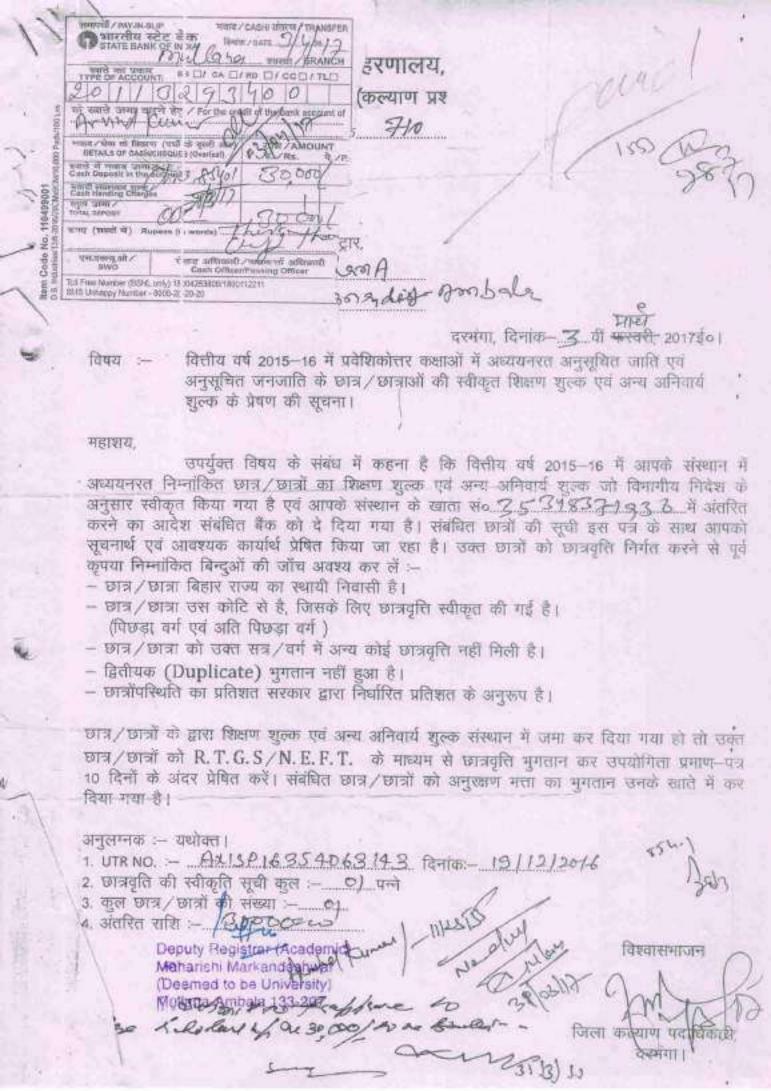

नालन्दा समाहरणालय, बिहारशरीफ (जिला कल्याण शाखा)

11-01-16

Victorial Ships

पत्रांक 380/ /क0 दिनांक 34.12-15

जिला कल्याण पदाधिकारी.

नालन्दा ।

सेवा में.

प्राचार्य.

MM UNIVERSITY, AMBALA HARYANA

पिछड़ी एवं अति पिछड़ी जाति वर्ष 2013-14 प्रवेशिकोत्तर छात्रवृति राज्य से बाहर विषय :--स्वीकृत छात्रवृति एवं शिक्षणादि शुल्क की राशि RTGS के माध्यम से भेजने के संबंध में।

महाशय,

उपर्युक्त विषयक के संबंध में कड़ना है कि 2013 - 14 प्रवेशिकोत्तर छात्रवृति की राशि RTGS के माध्यम से आपकी संस्थान की खाता में डाल दी गई है। सूची इस पत्र के साथ संलग्न कर भेजी जा रही है। साथ ही वितरित राशि का उपयोगिता प्रमाणपत्र अद्योहरताक्षरी को भेजना सुनिश्चित करें। अन्यथा वर्ष 2014 - 15 की राशि नहीं भेजी जायेगी इसकी सारी जबाब देही आपकी होगी।

अतः छात्रवृति की राशि का भूगतान छात्र को करने की कृपा की जाय।

| Si | Applicatio<br>No.     | Nam<br>e         | Father'<br>s<br>Name | Institute<br>Name                                             | Bank<br>A/C<br>Numbe<br>r | CODE            | COMP.<br>FEE | STIPEN<br>D<br>AMOU<br>NT | SANCTI<br>ON<br>Amount | NO.<br>/DATE                          |
|----|-----------------------|------------------|----------------------|---------------------------------------------------------------|---------------------------|-----------------|--------------|---------------------------|------------------------|---------------------------------------|
| 1  | PM1814364992<br>40272 | Rinesh<br>Ranjun | Arvind<br>Kumur      | MM<br>UNIVERSITY,<br>MULLANA<br>AMBALA,<br>HARYANA-<br>133207 | 30766335<br>738           | 580NO<br>011843 | 30000:00     | 4020.00                   | 34020 00               | (BKL150<br>81777852<br>6<br>/17/08/15 |