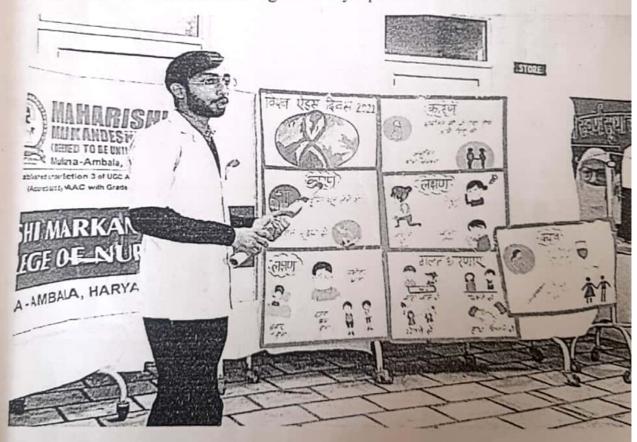

Kaur and Ashish Kumar
AV AidSIncharge: Priyanshi, Manjita, Manmeet, Radhika
,Princi, Nidhi, Moohmin, Priyanka, Muskan

REFRESHMENT: Lokesh, Manish

VIDEO AND PHOTO INCHARGE: Mayank and Manzoor koul

REPORT MAKING INCHARGE: Lalbir Gurung

#### GROUP

There was approximately gathering of 30-40 members who nelude teachers of MMCON, People of Village Adhoya.

#### PHASES

#### PRE-GROUP PROJECT

ommunity Adhoya for conducting the group project, we have the permission from Supervisor of RHTC for conducting roup project on World AIDS day. We prepared all the Av aids and did the rehearsaland gave the invitation to Principal mam and all faculty members of MMCON for the group project.

SCENE2: IT was about the causesof AIDS and HIV.



SCENE3: it was about the signs and symptoms of AIDS and HIV.



ENE4: It was about the prevention of AIDS and HIV.



SCENE5: It was about the quiz programme on AIDS and HIV



## VITAL SIGNS MONITORING AND RBS MONITORING.



| S.NO. | NAME       | BP(mmHg) |
|-------|------------|----------|
| 1     | Deepa      | 96/68    |
| 2     | Sapna      | 128/80   |
| 3     | Krishan kr | 137/112  |
| 4     | Babiota    | 130/70   |
| 5     | Kavita     | 112/70   |

| 7        |         |        |        |
|----------|---------|--------|--------|
| ,        | Hitesh  | 16     | 3/104  |
| 8        | Harbeer | 140/90 |        |
| 9        | Kamlesh | 130/80 |        |
| 10       | Jagdesh |        | 150/99 |
| 11       | Gyan    |        | 136/84 |
| 12       | Neelam  |        | 120/80 |
| 13       | Neeta   | -7 5   | 130/80 |
| The same | ).      |