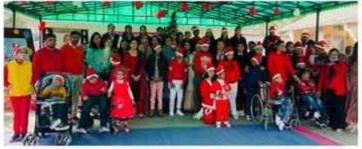

### CIVIL ENGINEERING DEPARTMENT

nobody should suffer the lack of clothes. The smiles on the faces of the needy people proved the success of the event.

mmdumullana The Institute of MMICT&BM (Hotel Management) MMDU, Mullana has organized a fun filled day on 24.12.2021 with the specially-abled children of ASHA School Ambala Cantonment on the occasion of Christmas. Our Institute students spent some joyful moments with these little bundles of joy. Celebration started with the cutting of cake, followed by some fun-filled games. The children were overloaded with the happiness of receiving Christmas greeting cards made by our students.

### CHRISTMAS CELEBRATION WITH ANGELS OF ASHA SCHOOL AMBALA