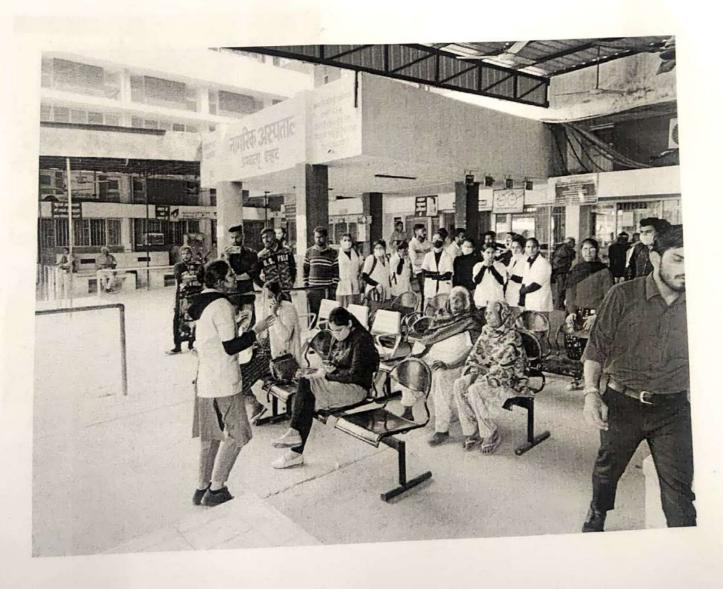

olelena ,thikkhojaoge.

SAWAN75:DR.sahib pregnancy mein malaria se bache par koi asarpadegakya.

YOGESH103:Ha, ye baatharkisi ko dhyaanrakhnichahiye ki pregnancy se pehlemata or pita ko swaachhonajarurihaitabhiswasth bacha hoga or pregnancy meinapkobimmariyon se bachne kikoshishkrnichahiyenhitoh bache par bahut gehraasarpdhtahai.

VISHAL98:Tohessdrishymeinaapnedekha ki hume pregnancy meinhameshashudh or ghar ka saafkhanakhanachahiye or aapneaapko koi bimmariyon se bchalerakhnachahiye.Aapneaas-passmacharnaa hone de,poori baju kekapdepehne,machro se apnabchavkre.Aab mere sehpaathiaapkobtayenge ki ennsabhibimaarion se kaisebchajaasktahai.



#### YAHHI HAI HAMAR NAARA:

"GARABAVASTHA MEIN HUME INN BIMMARION KO KHATAM KRNA HAI, YEH HI SAB KE LIYE ACHA HAI"

**CHART EXPLAINATION:** 















**Health education**: It was given on tropical diseases in pregnancy - dengue, malaria, typhoid; their causes; symptoms during 1st, 2nd, 3rd trimester in pregnancy; the treatment should be taken and precautions that have to be taken during pregnancy to reduce prevelance of these tropical diseases in pregnancy were enumerated with the help of the role play and charts.

#### Refreshment:

One small packets of biscuits was given to all people who attended our mass awareness project.

#### Vote of thanks:

After the role play and comments from teachers we thanked all the people and teachers and staff members of civil hospital (Ambala) for attending our mass awareness project.

#### Conclusion:

Because of this role play pregnancy and non pregnantwomen got enough knowledge regarding what pr