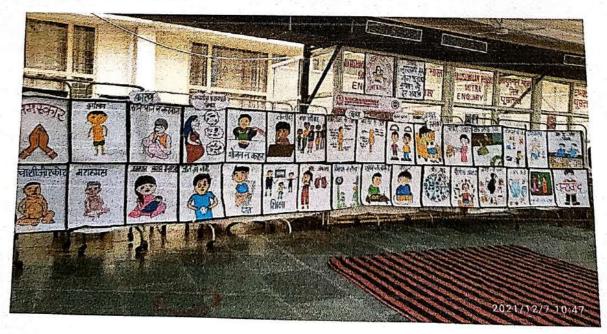

# GROUP PROJECT ON MALNUTRITION

SUBMITTED TO MS. JYOTI PHOUGAT
(Assit. Professor)

SUBMITTED BY-B.Sc. NURSING 3<sup>rd</sup> Yr Roll no.(21-40)

# REPORT OF GROUP PROJECT

We are the students of B.Sc Nursing 3<sup>rd</sup> year conducted a group project on MALNUTRITION to educate the patients and their relatives about malnutrition.

### INTRODUCTION -

We are the students of B.Sc Nursing 3<sup>rd</sup> year conducted a group project on MALNUTRITION to educate the children and their family members about malnutrition. This group project was started with the introductory speech which was proceded by the role play than the explanation of charts

### CHART PREPARE-

Parag (2019021)

Priyankya bhatti (2019022)

Privanka vadav (2019023)

Ramandeep kaur (2019025)

Reman (2019028)

Renu(2019029)

Riya(2019030)