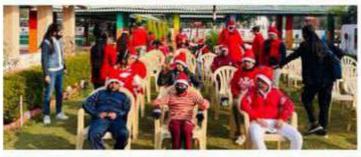

### CIVIL ENGINEERING DEPARTMENT

nobody should suffer the lack of clothes. The smiles on the faces of the needy people proved the success of the event.

mmdumullana The Institute of MMICT&BM (Hotel Management) MMDU, Mullana has organized a fun filled day on 24.12.2021 with the specially-abled children of ASHA School Ambala Cantonment on the occasion of Christmas. Our Institute students spent some joyful moments with these little bundles of joy. Celebration started with the cutting of cake, followed by some fun-filled games. The children were overloaded with the happiness of receiving Christmas greeting cards made by our students.

### CHRISTMAS CELEBRATION WITH ANGELS OF ASHA SCHOOL AMBALA