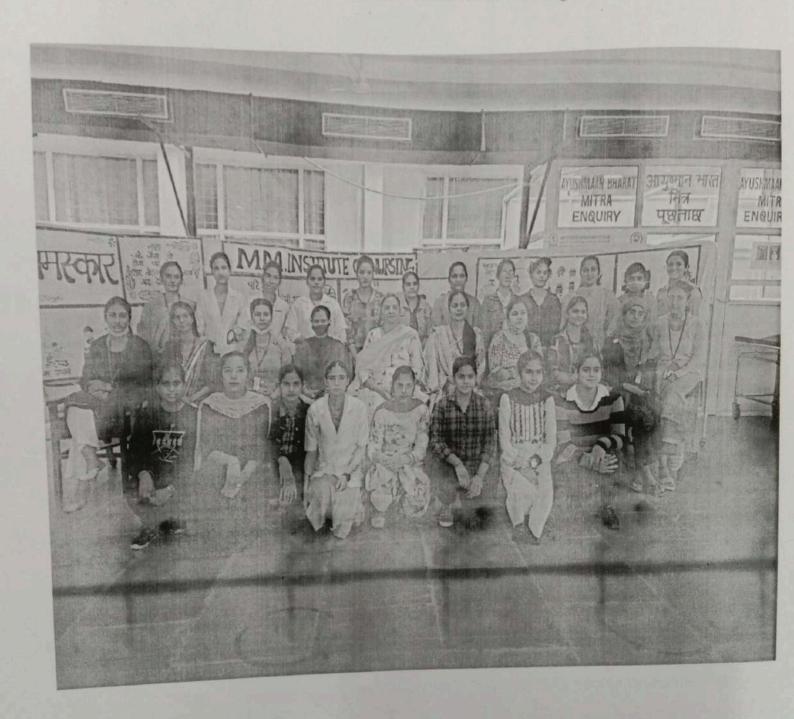

aharita (kat sahwar
(Deem Umseraliy)
Mullans (1997)

MM - Deemed to be University Nov 8 . 3

Aglimpse of group #project done by students to create awareness for Mental Health Nursing



ISHI MARKANDESHWAR Mullana-Ambala, Haryana

# **Group Project- Mental Health Nursing**





# MAHARISHI MARKANDESHWAR INSTITUTE OF NURSING



# GROUP PROJECT ON DRUG ADDICTION

SUBMITTED TOMS. VIJYETA BHASIN
(NURSING TUTOR)
MENTAL HEALTH NURSING

SUBMITTED BY-B.SC NURSING 3<sup>RD</sup> YR (Roll no=1-20)

SUBMITTED ON - 04-811-21

Light/

M. M. Instance of turning
Maharish and eshwar
(Deems to be University)
Mullane (Soubala)

# REPORT OF GROUP PROJECT

We are the students of B.SC Nursing 3rd year conducted a group project on DRUG ADDICTION to educate the patients and their relatives about drug addiction.



# SUPERVISED BY -

- MS. VIJYETA BHASIN (NURSING TUTOR)
- MS ABHILASHA YUSSOUF (CLINICAL INSTRUCTOR)



# INTRODUCTION -

We are the students of B.SC Nursing 3<sup>rd</sup> year conducted a group project on DRUG ADDICTION to educate the patients and their relatives about drug addiction.

This group project is containing a role play and charts that will help you to understand the disadvantages and the consequences of drugs.



### OBJECTIVES-

- To create awareness among people regarding drug addiction,
- To impact knowledge regarding the management and treatment of drug addiction.

DAY-2<sup>ND</sup> November '2021

VENUE-OPD of MMIMS&R hospital of psychiatric

TIME-10:00 am onwards

# COMMITTIES:

uryan

# THEME-DRUG ADDICTION

### 1. ROLE PLAY-

# NAME OF THE CHARACTERS-

- SCRIPT WRIT