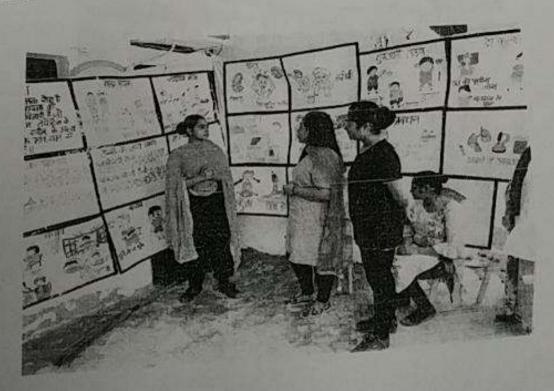

)

Ab itne din Ho gayimujheyadenkhatehue ab to main bilkultheekhunekkamkartahun ab main indrawanKochhoddetahunvaise main bhithakChukahununkoKhake

#### Agale din:

Ramlalauruski wife Sathiek plate meinkhanakhalete Hain-

#### KuchhDinon bad

Ramlal wife- ajisunte Ho mujhe to bahutjyadakhansi ho rahihaichaloek bar jakar hospital meindikhalete Hain.

Ramlal are hanmujhebhi do teen din se bahutkhasi ho rahihaichalojakar hospital meindikhalete Hain. Chlodono dr. k pass chlte h

Ramlal or uski wife dr. ka pas jaate hue....

Doctor - namastekase ho app.. kyahua h apko.

Ramlal-maribebekobhotkhasi ho rhi h .. ak bar isse check krlo.

Doctor- apkophlebhikbhiasahua h kya...

Ramlal wife – nhi .. lakinmrepatikoyakhasiwalibimari h.. ji ski wjha se usno Tb HOGYA

# GROUP PROJECT ACTIVITY

## SCENE 1





SCENE 3



SCENE 4



# ACTIVITY IN GROUP PROJECT( HEALTH CAMP)

- 1. Registration counter
- 2.BP monitoring
- 3. Height and weight monitoring

|