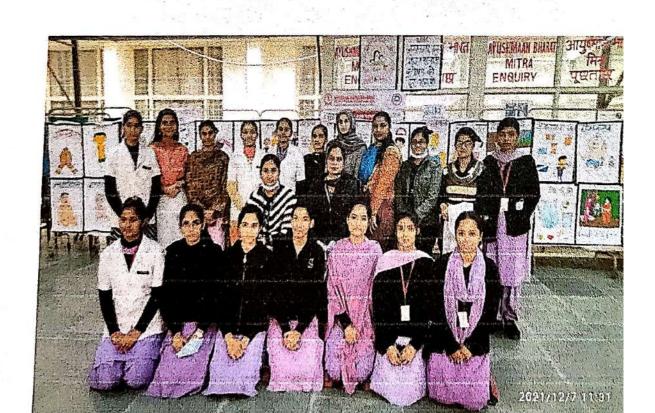

## Report on ISR activity done on 1st December, 2021

Title of the Activity: International Disability Day

Venue: Ravidas Temple, Barara, Ambala

Date: 1<sup>st</sup> December, 2021

Time: Afternoon (2.30 PM- 3.30 PM)

Faculty members from Department of Biotechnology, MMDU, Mullana, Ambala along with the Head of The Department Prof. (Dr.) Anil Sharma spent time with under privileged children on the occasion of International Disability Day which is observed on 3<sup>rd</sup> December every year. Head of the department (Biotechnology), Dr. Anil Sharma along with teachers of the department Dr. MahitiGupta, Er. Dr. Raj Singh, PaavanSinghal, Dr.Diwakar Aggarwal, Dr.SushilUpadhyay and Dr. Ajay Gupta met around 65 under privileged children studying in Government School, Barara, Distt. Ambala. Dr. Anil Sharma and other teachers briefed the about International children Disability Day and importance. Teachers tried to know about the problems childrenface, related to their studies. Dr. Anil Sharma motivated the children with several examples that how many people with physical challenges got success in their lives. They suggested students not to discriminate any boy or girl who is physically challenged and they should rather help them to make them independent. Teachers distributed food items along with samosa and sweets to the children.