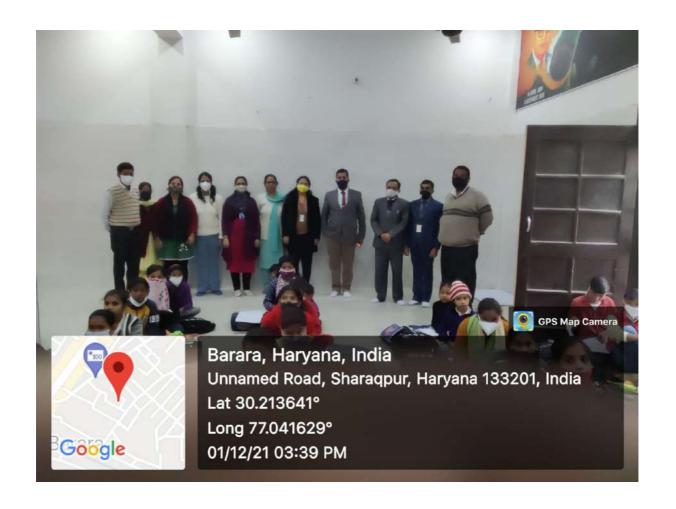

Faculty members from Department of Biotechnology, MMDU, Mullana, Ambala along with the Head of The Department Prof. (Dr.) Anil Sharma spent time with under privileged children on the occasion of International Disability Day which is observed on 3<sup>rd</sup> December every year. Head of the department (Biotechnology), Dr. Anil Sharma along with teachers of the department Dr. MahitiGupta, Er. Dr. Raj Singh, PaavanSinghal, Dr.Diwakar Aggarwal, Dr.SushilUpadhyay and Dr. Ajay Gupta met around 65 under privileged children studying in Government School, Barara, Distt. Ambala. Dr. Anil Sharma and other teachers briefed the about International children Disability Day and importance. Teachers tried to know about the problems childrenface, related to their studies. Dr. Anil Sharma motivated the children with several examples that how many people with physical challenges got success in their lives. They suggested students not to discriminate any boy or girl who is physically challenged and they should rather help them to make them independent. Teachers distributed food items along with samosa and sweets to the children.