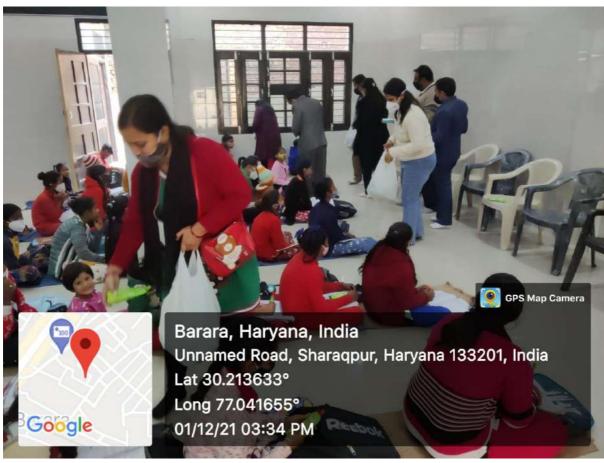

Faculty members from Department of Biotechnology, MMDU, Mullana, Ambala along with the Head of The Department Prof. (Dr.) Anil Sharma spent time with under privileged children on the occasion of International Disability Day which is observed on 3<sup>rd</sup> December every year. Head of the department (Biotechnology), Dr. Anil Sharma along with teachers of the department Dr. MahitiGupta, Er. Dr. Raj Singh, PaavanSinghal, Dr.Diwakar Aggarwal, Dr.SushilUpadhyay and Dr. Ajay Gupta met around 65 under privileged children studying in Government School, Barara, Distt. Ambala. Dr. Anil Sharma and other teachers briefed the about International children Disability Day and importance. Teachers tried to know about the problems childrenface, related to their studies. Dr. Anil Sharma motivated the children with several examples that how many people with physical challenges got success in their lives. They suggested students not to discriminate any boy or girl who is physically challenged and they should rather help them to make them independent. Teachers distributed food items along with samosa and sweets to the children.