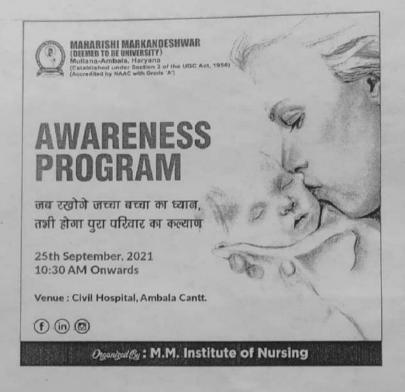

# NOTICE

This is to inform you all that Students of B.Sc. Nursing 4<sup>th</sup> Year group I organizing a group project on Postnatal care, Subject: Midwifery and Obstetrical Nursing.

Theme: "Jab Rakhoge Jacha-Bacha Ka Dhyaan, Tabhi Hoga Pure Pariwar Ka Kalyaan".

Date: 25/09/21

Time: 10:30 AM - 11:30 AM

VENUE: Civil Hospital, Ambala Cantt.

Family Coordinator

Principal

M. M. Institute of Mursing Maharishi Franka Tashwar (Deemed to be University) Mullana (Ambala)

MM - Deemed to be University

#### SLOGAN:

"JAB RAKHOGE JACHHA BACHHA KA DHYAN, TABHI HOGA PURE PARIVAR KA KALYAN"