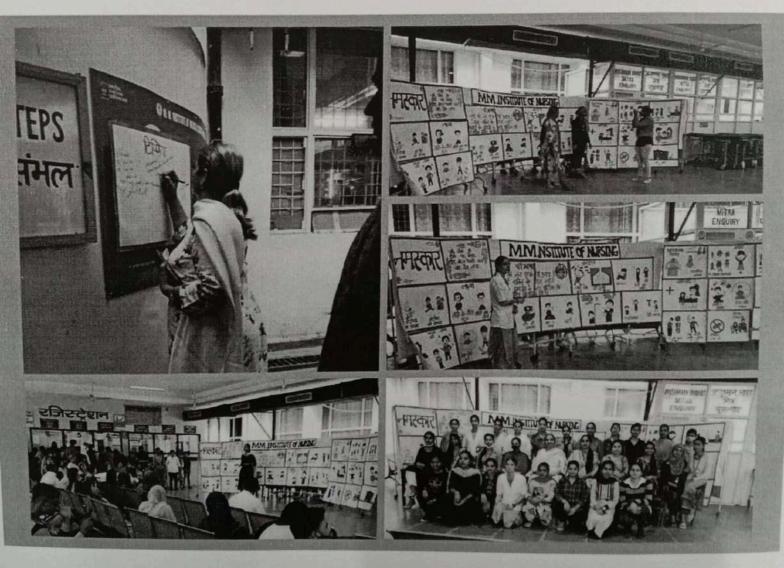

| Middle Shand     |

Subject condinator

Principal

Principal
M. M. Institute of Nursing
Maharita (kat sahwar
(Deem Umseraliy)
Mullans (1997)

MM - Deemed to be University Nov 8 . 3

Aglimpse of group #project done by students to create awareness for Mental Health Nursing



ISHI MARKANDESHWAR Mullana-Ambala, Haryana

# **Group Project- Mental Health Nursing**





# MAHARISHI MARKANDESHWAR INSTITUTE OF NURSING



# GROUP PROJECT ON DRUG ADDICTION

SUBMITTED TOMS. VIJYETA BHASIN
(NURSING TUTOR)
MENTAL HEALTH NURSING

SUBMITTED BY-B.SC NURSING 3<sup>RD</sup> YR (Roll no=1-20)

SUBMITTED ON - 04-811-21

Light/

M. M. Instance of turning
Maharish and eshwar
(Deems to be University)
Mullane (Soubala)

# REPORT OF GROUP PROJECT

We are the students of B.SC Nursing 3rd year conducted a group project on DRUG ADDICTION to educate the patients and their relatives about drug addiction.



# SUPERVISED BY -

- MS. VIJYETA BHASIN (NURSING TUTOR)
- MS ABHILASHA YUSSOUF (CLINICAL INSTRUCTOR)



# INTRODUCTION -

We are the students of B.SC Nursing 3<sup>rd</sup> year conducted a group project on DRUG ADDICTION to educate the patients and their relatives about