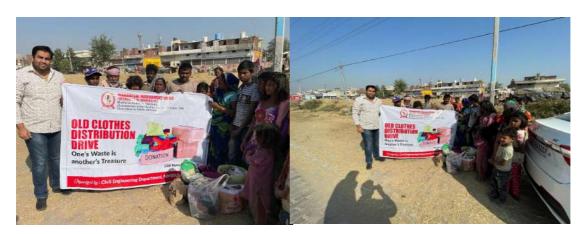

#### CIVIL ENGINEERING DEPARTMENT

We buy a lot of clothes throughout the year. And if we notice, a good amount of clothes lie untouched in our wardrobes. Why dump them when there are millions of under-privileged peoplein this world struggling to get enough bread to live for the next day, enough rag to cover themselves away from humiliation and enough shelter that promises them some hope for tomorrow. So in view of the above context a cloth distribution drive was organized by the Civil engineering department on 14th November, 2021 for the poor and needy people. All the faculty members and students of Civil engineering department donated open heartedly for the noble cause. Mr. Amanpreet Singh of Civil engineering department, MMEC, MMDU, Mullana coordinated the entire drive. The donation of cloth was done at slum area in Sector-8, Grain Market, Ambala City, Haryana. We as adepartment strongly feel about destitute and for us

### CIVIL ENGINEERING DEPARTMENT

nobody should suffer the lack of clothes. The smiles on the faces of the needy people proved the success of the event.

mmdumullana The Institute of MMICT&BM (Hotel Management) MMDU, Mullana has organized a fun filled day on 24.12.2021 with the specially-abled children of ASHA School Ambala Cantonment on the occasion of Christmas. Our Institute students spent some joyful moments with these little bundles of joy. Celebration started with the cutting of cake, followed by some fun-filled games. The children were overloaded with the happiness of receiving Christmas greeting cards made by our students.