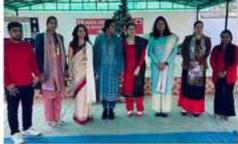

### CHRISTMAS CELEBRATION WITH ANGELS OF ASHA SCHOOL AMBALA

### CIVIL ENGINEERING DEPARTMENT

nobody should suffer the lack of clothes. The smiles on the faces of the needy people proved the success of the event.

mmdumullana The Institute of MMICT&BM (Hotel Management) MMDU, Mullana has organized a fun filled day on 24.12.2021 with the specially-abled children of ASHA School Ambala Cantonment on the occasion of Christmas. Our Institute students spent some joyful moments with these little bundles of joy. Celebration started with the cutting of cake, followed by some fun-filled games. The children were overloaded with the happiness of receiving Christmas greeting cards made by our students.