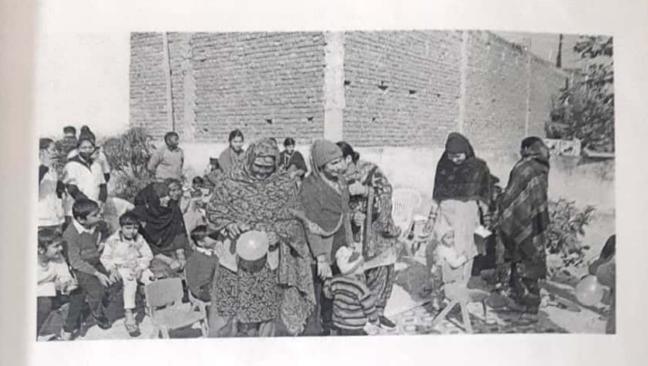

Faculty members from Department of Biotechnology, MMDU, Mullana, Ambala along with the Head of The Department Prof. (Dr.) Anil Sharma spent time with under privileged children on the occasion of International Disability Day which is observed on 3<sup>rd</sup> December every year. Head of the department (Biotechnology), Dr. Anil Sharma along with teachers of the department Dr. MahitiGupta, Er. Dr. Raj Singh, PaavanSinghal, Dr.Diwakar Aggarwal, Dr.SushilUpadhyay and Dr. Ajay Gupta met around 65 under privileged children studying in Government School, Barara, Distt. Ambala. Dr. Anil Sharma and other teachers briefed the about International children Disability Day and importance. Teachers tried to know about the problems childrenface, related to their studies. Dr. Anil Sharma motivated the children with several examples that how many people with physical challenges got success in their lives. They suggested students not to discriminate any boy or girl who is physically challenged and they should rather help them to make them independent. Teachers distributed food items along with samosa and sweets to the children.