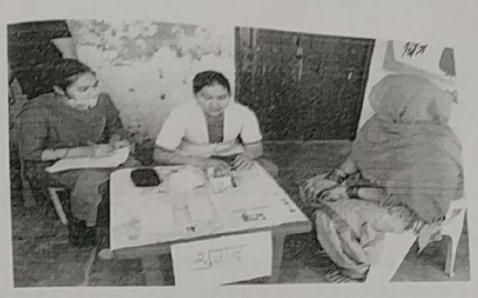

>Normal<br>Normal<br>Diabetel | otion<br>Melegress<br>Melegress |

# THE HEALTH CAMP ON PERSON WITH TUBERCULOSIS

- All students of B.Sc nursing 4<sup>th</sup> year invited to all family members by visiting door to door for attending the health camp.
- After that registration was done to all member who visited at the site of health camp.
- In health camp the student had checked the weight, height, blood pressure and report were given to each member.
- Chart explanation was done, which include definition, causes, sign and symptom, diagnostic test, prevention.
- Comment was taken from family members about health camp.

- > Recording and reporting was done.
- Refreshment was distributed to Audience

# BLOOD PRESSURE MONITORING COUNTER:



# HEIGHT AND WEIGHT MONITORING:



# RBS Monitoring:



# VOTE OF THANKS:



After the role play and chart explanation, we have extended our heart felt gratitude to all Audience, family members of Mullana and our supervision Mrs. Pabalpreetkaur, Ms Riya Saini for their support and guidance to us and take this event successful The role play encouraged us to do these knowledgefullprogramme next time also.

At the end of role play we distribute biscuits to the people pf mullana.

# REMARKS:

At the end of group project people and family members praised students and give their positive views about health camp and thanks for the valuable programme for them.

# CONCLUSION:

By this group project, community people and family members get enough knowledge regarding Tuberculosis. Community people are so co-operative and show active interest during our