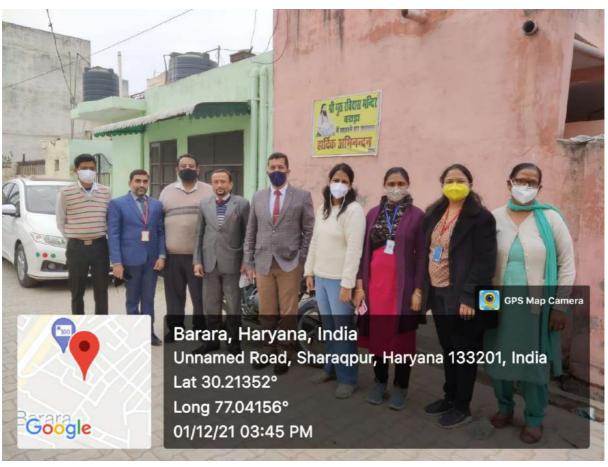

Faculty members from Department of Biotechnology, MMDU, Mullana, Ambala along with the Head of The Department Prof. (Dr.) Anil Sharma spent time with under privileged children on the occasion of International Disability Day which is observed on 3<sup>rd</sup> December every year. Head of the department (Biotechnology), Dr. Anil Sharma along with teachers of the department Dr. MahitiGupta, Er. Dr. Raj Singh, PaavanSinghal, Dr.Diwakar Aggarwal, Dr.SushilUpadhyay and Dr. Ajay Gupta met around 65 under privileged children studying in Government School, Barara, Distt. Ambala. Dr. Anil Sharma and other teachers briefed the about International children Disability Day and importance. Teachers tried to know about the problems childrenface, related to their studies. Dr. Anil Sharma motivated the children with several examples that how many people with physical challenges got success in their lives. They suggested students not to discriminate any boy or girl who is physically challenged and they should rather help them to make them independent. Teachers distributed food items along with samosa and sweets to the children.