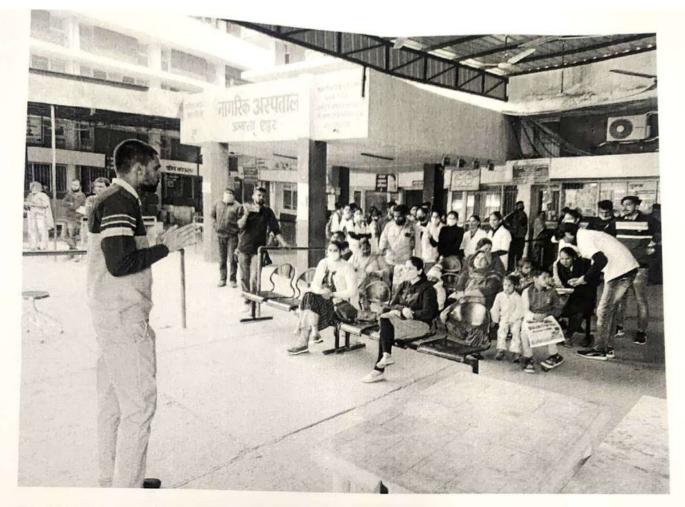

elena ,thikkhojaoge.

SAWAN75:DR.sahib pregnancy mein malaria se bache par koi asarpadegakya.

YOGESH103:Ha, ye baatharkisi ko dhyaanrakhnichahiye ki pregnancy se pehlemata or pita ko swaachhonajarurihaitabhiswasth bacha hoga or pregnancy meinapkobimmariyon se bachne kikoshishkrnichahiyenhitoh bache par bahut gehraasarpdhtahai.

VISHAL98:Tohessdrishymeinaapnedekha ki hume pregnancy meinhameshashudh or ghar ka saafkhanakhanachahiye or aapneaapko koi bimmariyon se bchalerakhnachahiye.Aapneaas-passmacharnaa hone de,poori baju kekapdepehne,machro se apnabchavkre.Aab mere sehpaathiaapkobtayenge ki ennsabhibimaarion se kaisebchajaasktahai.



#### YAHHI HAI HAMAR NAARA:

"GARABAVASTHA MEIN HUME INN BIMMARION KO KHATAM KRNA HAI, YEH HI SAB KE LIYE ACHA HAI"

**CHART EXPLAINATION:** 















**Health education**: It was given on tropical diseases in pregnancy - dengue, malaria, typhoid; their causes; symptoms during 1st, 2nd, 3rd trimester in pregnancy; the treatment should be taken and precautions that have to be taken during pregnancy to reduce prevelance of these tropical diseases in pregnancy were enumerated with the help of the role play and charts.

#### Refreshment:

One small packets of biscuits was given to all people who attended our mass awareness project.

#### Vote of thanks:

After the role play and comments from teachers we thanked all the people and teachers and staff members of civil hospital (Ambala) for attending our mass awareness project.

#### Conclusion:

Because of this role play pregnancy and non pregnantwomen got enough knowledge regarding what prec