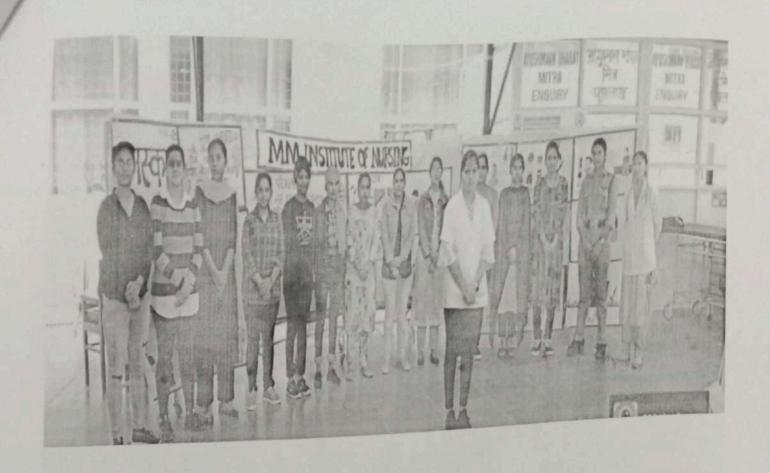

# GROUP PROJECT ON MALNUTRITION

SUBMITTED TO MS. JYOTI PHOUGAT
(Assit. Professor)

SUBMITTED BY-B.Sc. NURSING 3<sup>rd</sup> Yr Roll no.(21-40)

# REPORT OF GROUP PROJECT

We are the students of B.Sc Nursing 3<sup>rd</sup> year conducted a group project on MALNUTRITION to educate the patients and their relatives about malnutrition.

# NAME OF THE CHARACTERS-

SCRIPT WRITER- Ramandeep kaur (2019025) and Reman (2019028)

NARATOR-Parag (2019021)

# ROLE PLAY CHARACTERS

Sushma - Ritika (2019032)

Preeti - priyanka bhatti (2019022)

Sushma's saas (taai)- vishakha (2019040)Preeti's saas- sonika(2019037)

Teacher - reman (2019028)

Sushma's child(Abhi) - razia-(2019031)

Preeti's child(Gaurav)- Sangeeta(2019033)

Student - riya(2019030)