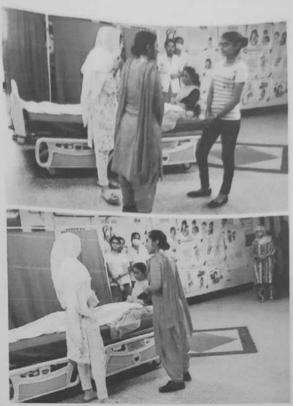

ommittee:-Nandita, Jaskirat, Manju
- 8. Chart Making:-Ayushpreet, Anu, Mandeep, Manju, Muskan, Manisha, Muskan, Minakshi, Poornima, Gayatri Gayatri
- 9. Script Writing:- Charu, Hritika
- 10. Refreshment Incharge:-Hritika, Himani
- 11. Group Project Report:- Charu, Himani
- 12. Arrangements:- Charu, Yogita, Anu, Ayushpreet, Muskan, Gayatri, Navdeep, Hritika, Manju, Amita

#### CHARTS EXPLANATION:

Introduction and definition explained by Nandita, postnatal care schedule and postnatal exercises explained by Jaskirat, newborn acre and by Jaskirat, newborn care and postnatal advices explained by Manju.



#### SCRIPT:

#### Roles:-

Minakshi:- Asha worker

Ayushi:- gudiya k papa (Sumit)

Amita:- Nurse

Jaskirat:- Maa (family 2)

Manisha:- Pinky

Poornima:- bahu

Yogita: - Saas

# OLE PLAY:





After the role play and chart explanation, we have extended our heartfelt gratitude to all Audience, audience and our supervision and guidance MrsManpreetKaur, MsAbhilasha, MsAnshul for esteem support and guidance to us to outcome as successful group project work. The role play and encourage us to do these knowledgeful programme next time also.

## REFRESHMENT:-

End of role play and chart explanation, we gave biscuits to the audience.

REMARKS:-At the end of group project people and audience praised students and give positive views about health camps and thanks for the valuable Programme for them.

# CONCLUSION:-

By this group project, people and family members got enough knowledge regarding postnatal care. Audiences wereso cooperative and showed active interest during group project. I