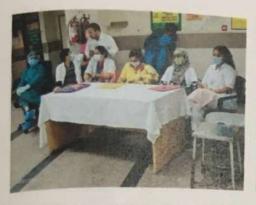

# GROUP PROJECT ON MALNUTRITION

SUBMITTED TO MS. JYOTI PHOUGAT
(Assit. Professor)

SUBMITTED BY-B.Sc. NURSING 3<sup>rd</sup> Yr Roll no.(21-40)

# REPORT OF GROUP PROJECT

We are the students of B.Sc Nursing 3<sup>rd</sup> year conducted a group project on MALNUTRITION to educate the patients and their relatives about malnutrition.

### INTRODUCTION -

We are the students of B.Sc Nursing 3<sup>rd</sup> year conducted a group project on MALNUTRITION to educate the children and their family members about malnutrition. This group project was started with the introductory speech which was proceded by the role play than the explanation of charts

# OBJECTIVES-

- To create awareness among people regarding malnutrition.
- To impact knowledge regarding the management and prevention of malnutrition.

DAY-7<sup>TH</sup> December '2021

VENUE- MMIMSR hospital of ground floor OPD registration area