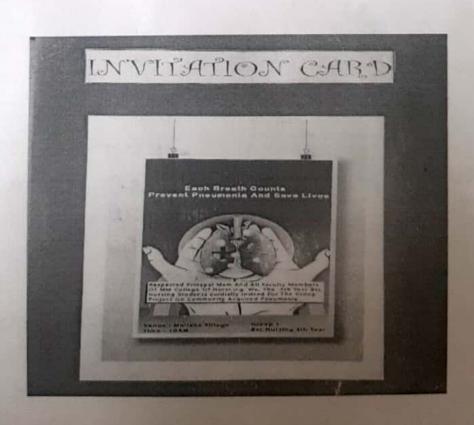

# INVITATION CARD-

Sonam (2019036)

Rashmi (2019027)

LESSON PLAN-

Rakesh (2019024)

### 6. INVITATION CARD-

- Jasmine (2019006)
- Komalpreet (2019011)

# INCHARGE OF THE GROUP PROJECT:

Invitation incharge: Amandeep kaur, Archana

Lesson Plan incharge: SimranSaini, Vinita

AV Aids incharge: Gunjan, Jeevan jot, Anjali Bisht,

AnjaliSharma, Ritu, Samriti, Navpreet, Amandeep, Manpreet, Parminder