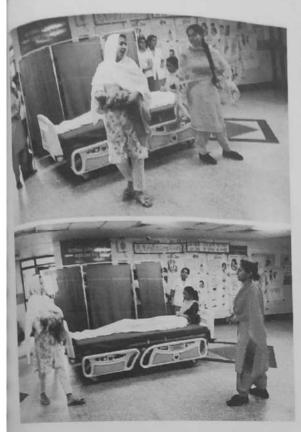

Committee:-Nandita, Jaskirat, Manju
- 8. Chart Making:-Ayushpreet, Anu, Mandeep, Manju, Muskan, Manisha, Muskan, Minakshi, Poornima, Gayatri Gayatri
- 9. Script Writing:- Charu, Hritika
- 10. Refreshment Incharge:-Hritika, Himani
- 11. Group Project Report:- Charu, Himani
- 12. Arrangements:- Charu, Yogita, Anu, Ayushpreet, Muskan, Gayatri, Navdeep, Hritika, Manju, Amita

#### CHARTS EXPLANATION:

Introduction and definition explained by Nandita, postnatal care schedule and postnatal exercises explained by Jaskirat, newborn acre and by Jaskirat, newborn care and postnatal advices explained by Manju.



#### SCRIPT:

#### Roles:-

Minakshi:- Asha worker

Ayushi:- gudiya k papa (Sumit)

Amita:- Nurse

Jaskirat:- Maa (family 2)

Manisha:- Pinky

Poornima:- bahu

Yogita: - Saas

# OLE PLAY:





After the role play and chart explanation, we have extended our heartfelt gratitude to all Audience, audience and our supervision and guidance MrsManpreetKaur, MsAbhilasha, MsAnshul for esteem support and guidance to us to outcome as successful group project work. The role play and encourage us to do these knowledgeful programme next time also.

## REFRESHMENT:-

End of role play and chart explanation, we gave biscuits to the audience.

REMARKS:-At the end of group project people and audience praised students and give positive views about health camps and thanks for the valuable Programme for them.

# CONCLUSION:-

By this group project, people and family members got enough knowledge regarding postnatal care. Audiences wereso cooperative and showed active interest during group project.