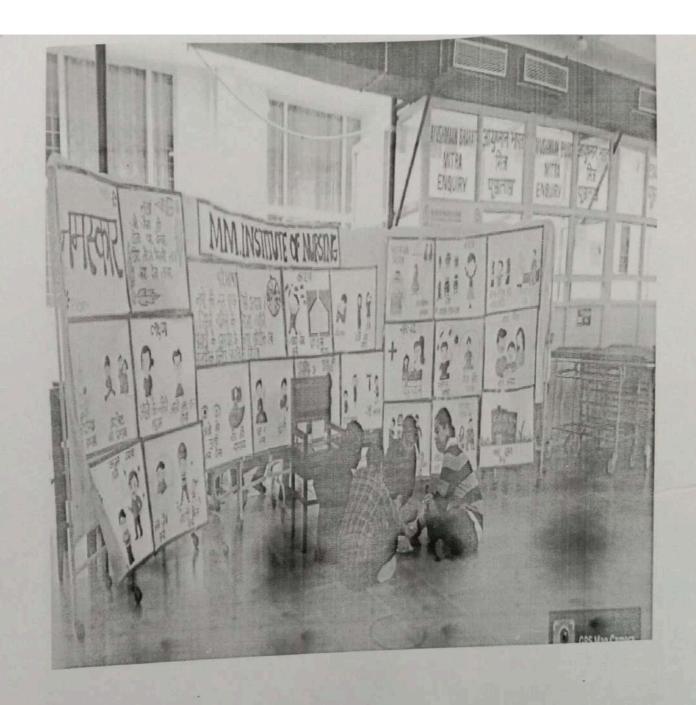

## MM INSTITUTE OF NURSING

# GROUP PROJECT ON MALNUTRITION

SUBMITTED TO MS. JYOTI PHOUGAT
(Assit. Professor)

SUBMITTED BY-B.Sc. NURSING 3<sup>rd</sup> Yr Roll no.(21-40)

# REPORT OF GROUP PROJECT

We are the students of B.Sc Nursing 3<sup>rd</sup> year conducted a group project on MALNUTRITION to educate the patients and their relatives about malnutrition.

### INTRODUCTION -

We are the students of B.Sc Nursing 3<sup>rd</sup> year conducted a group project on MALNUTRITION to educate the children and their family members about malnutrition. This group project was started with the introductory speech which was proceded by the role play than the explanation of charts

# OBJECTIVES-

- To create awareness among people regarding malnutrition.
- To impact knowledge regarding the management and prevention of malnutrition.

DAY-7<sup>TH</sup> December '2021

VENUE- MMIMSR hospital of ground floor OPD registration area