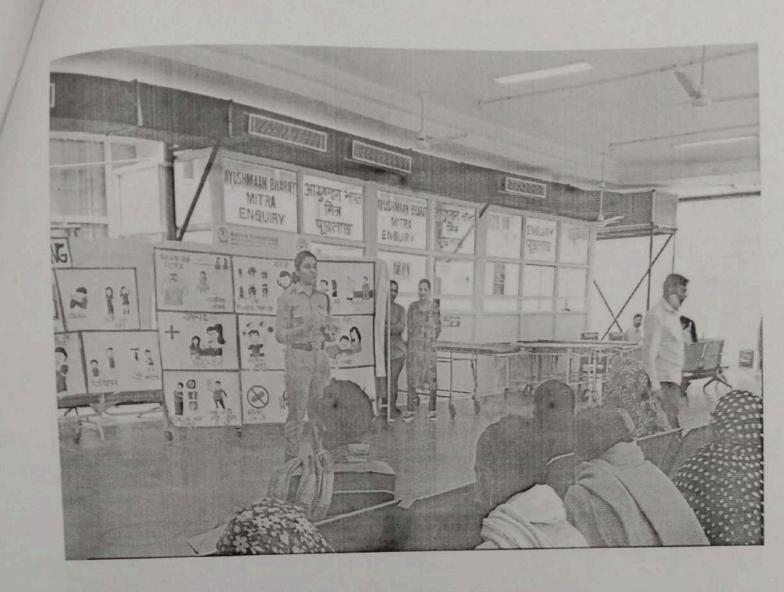

# OBJECTIVES-

- To create awareness among people regarding malnutrition.
- To impact knowledge regarding the management and prevention of malnutrition.

DAY-7<sup>TH</sup> December '2021

VENUE- MMIMSR hospital of ground floor OPD registration area

TIME-10:30 am onwards