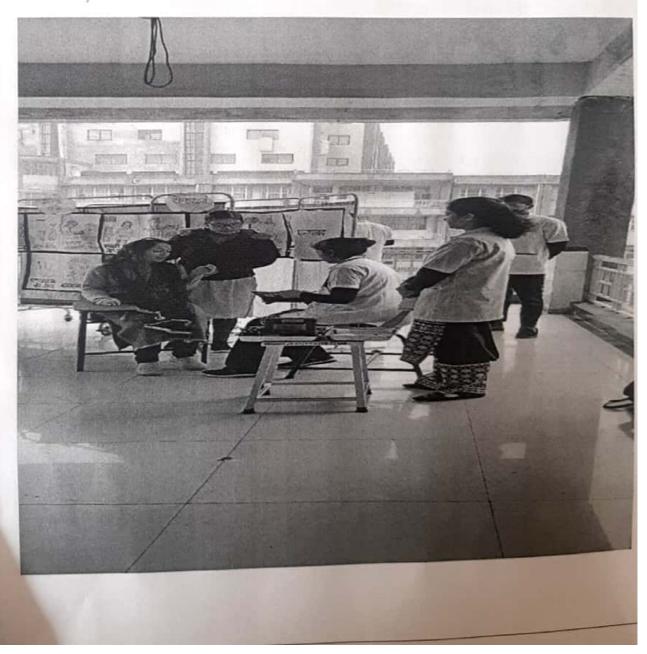

) and 2020, the disease has caused an estimated 36 million deaths
- HIV/AIDS (Human Immunodeficiency Virus/ Acquired Immunodeficiency Syndrome)
  is considered a pandemic a disease outbreak which is present over a large area and is
  actively spreading.

### ROUTES OF TRANSMISSION OF HIV:

### a. Sexual contact:

- Male to male
- Male to female or vice versa
- Female to female

### b. Blood exposure:

- Injecting drug use/needle sharing
- Occupational exposure

- Transfusion of blood products
- · Open cuts, breaks in skin, mucus membrane

### c. Perinatal:

- · Transmission from mother to baby
- Breast feeding

### d. Occupational transmission:

- Health care worker/hospital staff
- Laboratory workers

### e. Other routes:

- Organ transplantation
- Artificial insemination
- Needle prick



### INCUBATION PERIOD:

- The incubation period is from HIV(Human Immunodeficiency Virus) infection till development of AIDS (Acquired Immunodeficiency Syndrome).
- 2. It is from a few months to 10 years or more.
- It is estimated that 75% of people infected with HIV will develop AIDS Acquired Immunodeficiency Syndrome) at the end of 10 years.

#### RISK FACTORS OF HIV/AIDS:

- 1. Sharing infected injection drug use equipment
- 2. Having sexual relations with infected individuals
- Infant born to mothers with HIV (Human Immunodeficiency Virus) infection/who are breast feed by HIV (Human Immunodeficiency Virus) infected mothers.
- People who received organ transplant, HIV (Human Immunodeficiency Virus) infected blood

### CLINICAL FEATURES/ STAGES OF HIV INFECTION:

There are four stages