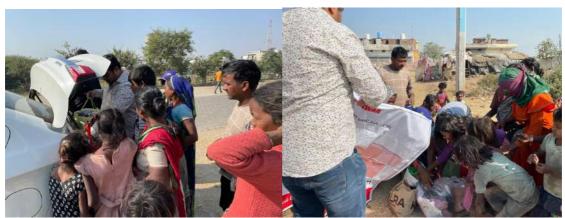

Faculty members from Department of Biotechnology, MMDU, Mullana, Ambala along with the Head of The Department Prof. (Dr.) Anil Sharma spent time with under privileged children on the occasion of International Disability Day which is observed on 3<sup>rd</sup> December every year. Head of the department (Biotechnology), Dr. Anil Sharma along with teachers of the department Dr. MahitiGupta, Er. Dr. Raj Singh, PaavanSinghal, Dr.Diwakar Aggarwal, Dr.SushilUpadhyay and Dr. Ajay Gupta met around 65 under privileged children studying in Government School, Barara, Distt. Ambala. Dr. Anil Sharma and other teachers briefed the about International children Disability Day and importance. Teachers tried to know about the problems childrenface, related to their studies. Dr. Anil Sharma motivated the children with several examples that how many people with physical challenges got success in their lives. They suggested students not to discriminate any boy or girl who is physically challenged and they should rather help them to make them independent. Teachers distributed food items along with samosa and sweets to the children.