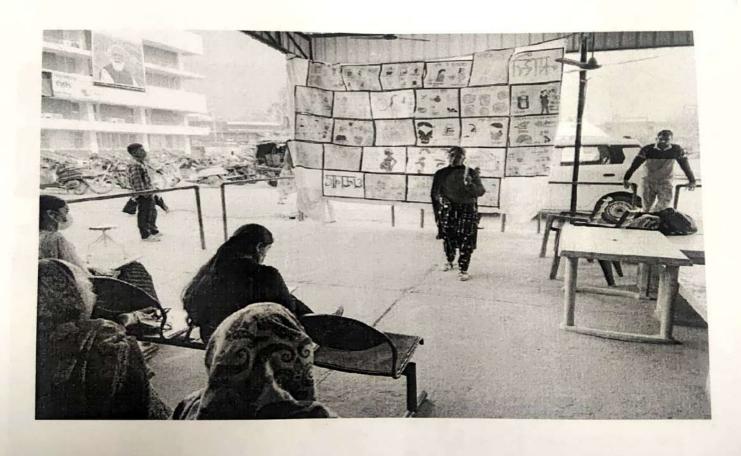

Aapvolelena ,thikkhojaoge.

SAWAN75:DR.sahib pregnancy mein malaria se bache par koi asarpadegakya.

YOGESH103:Ha, ye baatharkisi ko dhyaanrakhnichahiye ki pregnancy se pehlemata or pita ko swaachhonajarurihaitabhiswasth bacha hoga or pregnancy meinapkobimmariyon se bachne kikoshishkrnichahiyenhitoh bache par bahut gehraasarpdhtahai.

VISHAL98:Tohessdrishymeinaapnedekha ki hume pregnancy meinhameshashudh or ghar ka saafkhanakhanachahiye or aapneaapko koi bimmariyon se bchalerakhnachahiye.Aapneaas-passmacharnaa hone de,poori baju kekapdepehne,machro se apnabchavkre.Aab mere sehpaathiaapkobtayenge ki ennsabhibimaarion se kaisebchajaasktahai.



#### YAHHI HAI HAMAR NAARA:

"GARABAVASTHA MEIN HUME INN BIMMARION KO KHATAM KRNA HAI, YEH HI SAB KE LIYE ACHA HAI"

**CHART EXPLAINATION:** 















**Health education**: It was given on tropical diseases in pregnancy - dengue, malaria, typhoid; their causes; symptoms during 1st, 2nd, 3rd trimester in pregnancy; the treatment should be taken and precautions that have to be taken during pregnancy to reduce prevelance of these tropical diseases in pregnancy were enumerated with the help of the role play and charts.

#### Refreshment:

One small packets of biscuits was given to all people who attended our mass awareness project.

#### Vote of thanks:

After the role play and comments from teachers we thanked all the people and teachers and staff members of civil hospital (Ambala) for attending our mass awareness project.

#### Conclusion:

Because of this role play pregnancy and non pregnantwomen got enough knowledge regarding wha