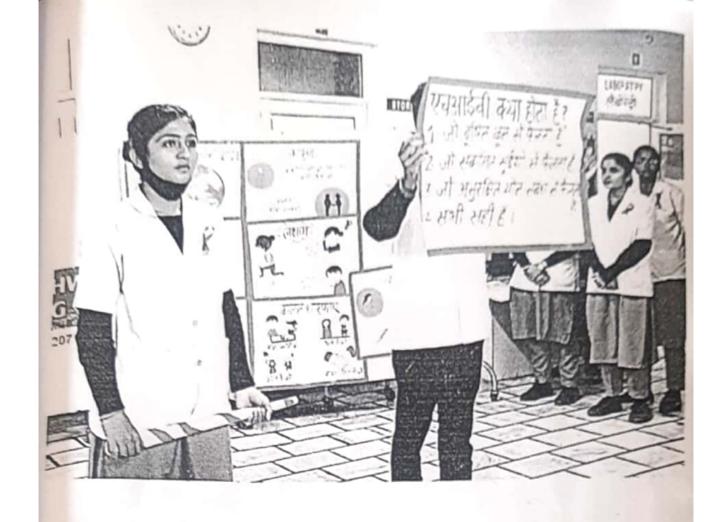

jita, Manmeet, Radhika
,Princi, Nidhi, Moohmin, Priyanka, Muskan

REFRESHMENT: Lokesh, Manish

VIDEO AND PHOTO INCHARGE: Mayank and Manzoor koul

REPORT MAKING INCHARGE: Lalbir Gurung

#### GROUP

There was approximately gathering of 30-40 members who nelude teachers of MMCON, People of Village Adhoya.

#### PHASES

#### PRE-GROUP PROJECT

ommunity Adhoya for conducting the group project, we have the permission from Supervisor of RHTC for conducting roup project on World AIDS day. We prepared all the Av aids and did the rehearsaland gave the invitation to Principal mam and all faculty members of MMCON for the group project.

SCENE2: IT was about the causesof AIDS and HIV.



SCENE3: it was about the signs and symptoms of AIDS and HIV.



ENE4: It was about the prevention of AIDS and HIV.



SCENE5: It was about the quiz programme on AIDS and HIV



## VITAL SIGNS MONITORING AND RBS MONITORING.



| S.NO. | NAME       | BP(mmHg) |
|-------|------------|----------|
| 1     | Deepa      | 96/68    |
| 2     | Sapna      | 128/80   |
| 3     | Krishan kr | 137/112  |
| 4     | Babiota    | 130/70   |
| 5     | Kavita     | 112/70   |

| 7        |         |        |        |
|----------|---------|--------|--------|
| ,        | Hitesh  | 16     | 3/104  |
| 8        | Harbeer | 140/90 |        |
| 9        | Kamlesh | 130/80 |        |
| 10       | Jagdesh |        | 150/99 |
| 11       | Gyan    |        | 136/84 |
| 12       | Neelam  |        | 120/80 |
| 13       | Neeta   | -7 5   | 130/80 |
| The same | ).      |        |        |

MARY AND CONCLUSION..

Because of this a