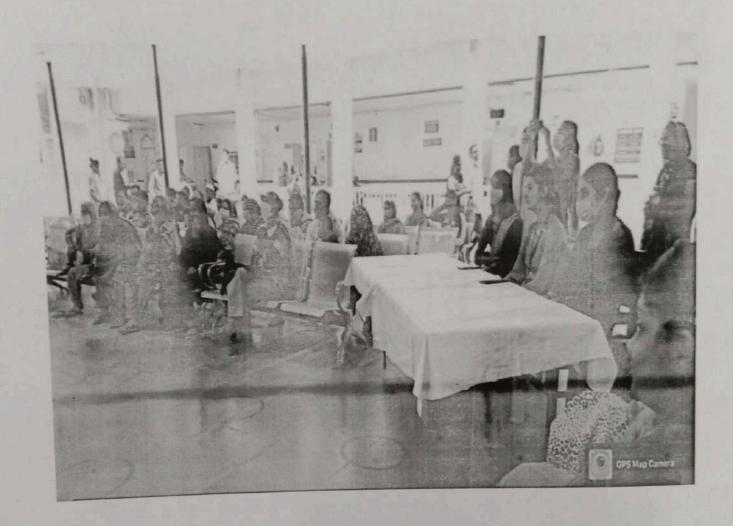

# OBJECTIVES-

- To create awareness among people regarding malnutrition.
- To impact knowledge regarding the management and prevention of malnutrition.

DAY-7<sup>TH</sup> December '2021

VENUE- MMIMSR hospital of ground floor OPD registration area

TIME-10:30 am onwards

### FEEDBACK-

Patient was able to understand the topic clearly and relatives of the patients also understand the topic very well. When questions were asked to the patients and relatives, they were able to give proper answer. It was a very effective role play the ward people were able to understand it and they enjoyed the role play and understand about MALNUTRITION.