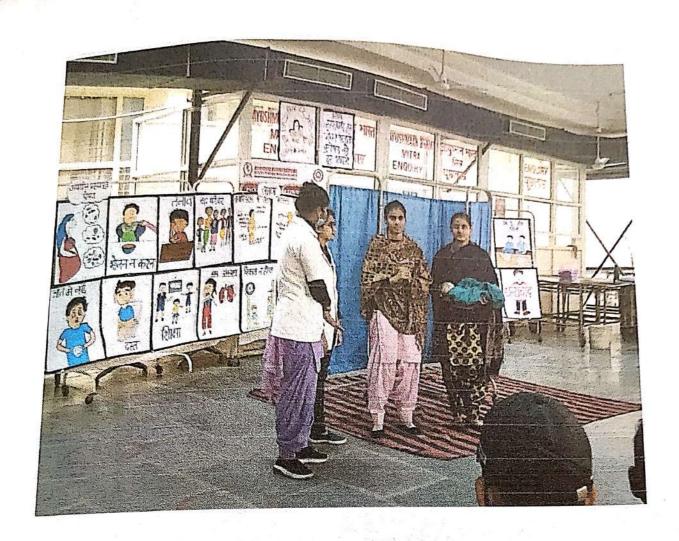

main hi khauga, chlo yar bhar kuj aur khane chalet hai

Gaurav- chlo chlte hai yar , jldi -jldi khalo fir race competition hai , mam ne bola thajldi - jldi aa jana

Teacher- sb khana kahke aye ho? sb tayr ho race ke liye



Bcha dord lagate huye gir jata hai

Teacher- beta kya hua, pani lekr aao, khana nhi khaya tha beta

Doctor- bche ka to vajan bhut kamm hai , khoon ki bhi kami lg rhi hai , bache ka ache se vikas nhi ho raha

Taai - aese kaise vikas nhi ho raha, mera pota to ache se khata – pita hai, jab se peda hua gaye ka dudh pilana shuru kr diya tha

Doctor – apne maa ka dudh nhi pilaya 6 mahine taak aur lagatar 2 saal tak maa ka dudh anivarye hai, aur 6 mahine ke baad upri aahar ke sath sath maa ka dudh pilana bhut jruri hai, yahi vajah jiske karan apke behe ka vikas nhi ho pa rha



After the role play and chart explanation, we have extended our heartfelt gratitude to all Audience and our supervison and guidance Mrs. Jyoti phougat , Ms. parvinder kaur , for esteem support and guidance to us to outcome as successful group project work . The role play and encourage us to do these knowledge programme next time also.

THANKYOU



# \*\*\* Notice\*\*\*

Students of B.Sc.Nursing 3<sup>nd</sup> year of MMIN are going to organise a mass awareness programme on the

Topic: Malnutrition

Theme: "Eat Right Bite By Bite"

Date: 7/11/2021

Time: 10:00-11:00 AM

Venue: OPD Registration, MMIN&R Hospital

M. M. Institute of Nursing Maharishi Markas teshwar (Deemed to be University)

Mullana (Ambala)

# M.M INSTITUTE OF NURSING (MULLANA-AMBALA) B.Sc. 3<sup>rd</sup> YEAR (2019-2023) A