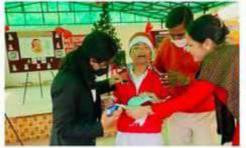

### CIVIL ENGINEERING DEPARTMENT

nobody should suffer the lack of clothes. The smiles on the faces of the needy people proved the success of the event.

mmdumullana The Institute of MMICT&BM (Hotel Management) MMDU, Mullana has organized a fun filled day on 24.12.2021 with the specially-abled children of ASHA School Ambala Cantonment on the occasion of Christmas. Our Institute students spent some joyful moments with these little bundles of joy. Celebration started with the cutting of cake, followed by some fun-filled games. The children were overloaded with the happiness of receiving Christmas greeting cards made by our students.

### CHRISTMAS CELEBRATION WITH ANGELS OF ASHA SCHOOL AMBALA