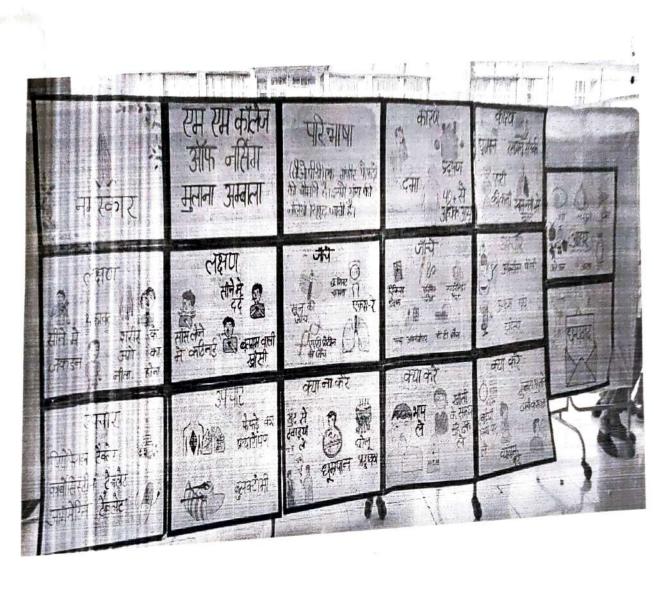

SOLOGIAN III. SEC |
| Gauri thakur      |
|                   |
| Damini            |
|                   |

PRINCIPAL

Maharishi Markan leshwar College of Nursing Maharishi Markan Shwa (Deen ad to be University) Mullana-Ambala, Huryana-India,133207

## Group project attended by the teachers

| MRS SIMARJEET KAUR |  |
|--------------------|--|
| MISS DEEPSHIKHA    |  |
| MISS SAKSHI        |  |
| MISS MANDEEP       |  |

PRINCIPAL

Maharishi Markan ashwar College of Nursing Maharishi Markan shwar Deemed to be University Wullana-Ambala, Haryana-India,133207

# MM COLLEGE OF NURSING

### **AMBALA**

# REPORT OF GROUP PROJECT ON WORLD COPD DAY



## SUBMITTED TO

SUBMITTED BY

Mrs. Shabnam Mam

Post Basic Bsc, nursing 1<sup>ST</sup> year

Nursing tutor

Group A

SUBMITTED ON :-18-11-2021





## INTRODUCTION

Medical Surgical surgical department celebrated world COPD day on 21

November 21,2021 under The theme ". "HEALTHY LUNGS -NEVER MORE IMPORTANT".

group project was organized by the group A members of Post Basic

B.Sc. Nursing 1st year students with 13 members (Roll no from 1921201

to 1921213). A role play was conducted on "venue:medicine- B block

The focus was on raising global awareness about preventive measures

such as diet, exercise, awareness about risk factors, causes, signs &

symptoms, diagnostic criteria, treatment strategies (medical and

surgical management of COPD ) of public of MM hospital

patients and educate the public, patient attendes, about COPD.

## **OBJECTIVES**

Following objectives were met through role play

- 1. Literal meaning of COPD explain