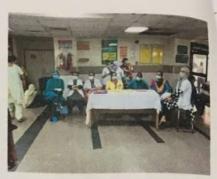

# GROUP PROJECT ON DRUG ADDICTION

SUBMITTED TOMS. VIJYETA BHASIN
(NURSING TUTOR)
MENTAL HEALTH NURSING

SUBMITTED BY-B.SC NURSING 3<sup>RD</sup> YR (Roll no=1-20)

SUBMITTED ON - 04-811-21

Light/

M. M. Instance of turning
Maharish and eshwar
(Deems to be University)
Mullane (Soubala)

# REPORT OF GROUP PROJECT

We are the students of B.SC Nursing 3rd year conducted a group project on DRUG ADDICTION to educate the patients and their relatives about drug addiction.

# INTRODUCTION -

We are the students of B.SC Nursing 3<sup>rd</sup> year conducted a group project on DRUG ADDICTION to educate the patients and their relatives about drug addiction.

This group project is containing a role play and charts that will help you to understand the disadvantages and the consequences of drugs.

### OBJECTIVES-

- To create awareness among people regarding drug addiction,
- To impact knowledge regarding the management and treatment of drug addiction.

DAY-2<sup>ND</sup> November '2021

VENUE-OPD of MMIMS&R hospital of psychiatric