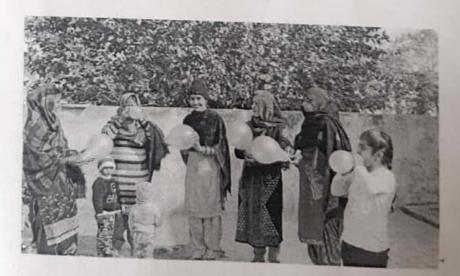

Faculty members from Department of Biotechnology, MMDU, Mullana, Ambala along with the Head of The Department Prof. (Dr.) Anil Sharma spent time with under privileged children on the occasion of International Disability Day which is observed on 3<sup>rd</sup> December every year. Head of the department (Biotechnology), Dr. Anil Sharma along with teachers of the department Dr. MahitiGupta, Er. Dr. Raj Singh, PaavanSinghal, Dr.Diwakar Aggarwal, Dr.SushilUpadhyay and Dr. Ajay Gupta met around 65 under privileged children studying in Government School, Barara, Distt. Ambala. Dr. Anil Sharma and other teachers briefed the about International children Disability Day and importance. Teachers tried to know about the problems childrenface, related to their studies. Dr. Anil Sharma motivated the children with several examples that how many people with physical challenges got success in their lives. They suggested students not to discriminate any boy or girl who is physically challenged and they should rather help them to make them independent. Teachers distributed food items along with samosa and sweets to the children.