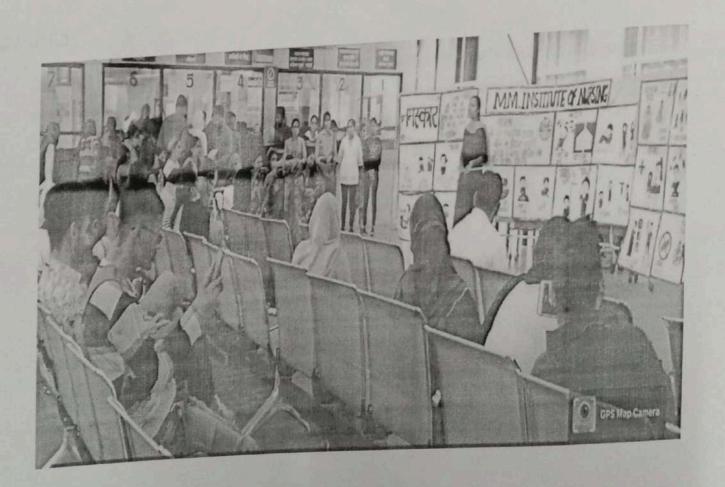

# OBJECTIVES-

- To create awareness among people regarding malnutrition.
- To impact knowledge regarding the management and prevention of malnutrition.

DAY-7<sup>TH</sup> December '2021

VENUE- MMIMSR hospital of ground floor OPD registration area

TIME-10:30 am onwards