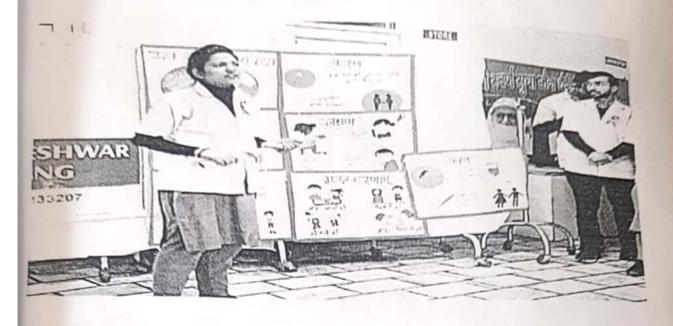

eaders-Navneet Kaur and Ashish Kumar
Invitation incharge-Navneet Kaur and Ashish Kumar
AV AidSIncharge: Priyanshi, Manjita, Manmeet, Radhika
,Princi, Nidhi, Moohmin, Priyanka, Muskan

REFRESHMENT: Lokesh, Manish

VIDEO AND PHOTO INCHARGE: Mayank and Manzoor koul

REPORT MAKING INCHARGE: Lalbir Gurung

#### GROUP

There was approximately gathering of 30-40 members who nelude teachers of MMCON, People of Village Adhoya.

#### PHASES

#### PRE-GROUP PROJECT

ommunity Adhoya for conducting the group project, we have the permission from Supervisor of RHTC for conducting roup project on World AIDS day. We prepared all the Av aids and did the rehearsaland gave the invitation to Principal mam and all faculty members of MMCON for the group project.

SCENE2: IT was about the causesof AIDS and HIV.



SCENE3: it was about the signs and symptoms of AIDS and HIV.



ENE4: It was about the prevention of AIDS and HIV.



SCENE5: It was about the quiz programme on AIDS and HIV



## VITAL SIGNS MONITORING AND RBS MONITORING.



| S.NO. | NAME       | BP(mmHg) |
|-------|------------|----------|
| 1     | Deepa      | 96/68    |
| 2     | Sapna      | 128/80   |
| 3     | Krishan kr | 137/112  |
| 4     | Babiota    | 130/70   |
| 5     | Kavita     | 112/70   |

| 7        |         |        |        |
|----------|---------|--------|--------|
| ,        | Hitesh  | 16     | 3/104  |
| 8        | Harbeer | 140/90 |        |
| 9        | Kamlesh | 130/80 |        |
| 10       | Jagdesh |        | 150/99 |
| 11       | Gyan    |        | 136/84 |
| 12       | Neelam  |        | 120/80 |
| 13