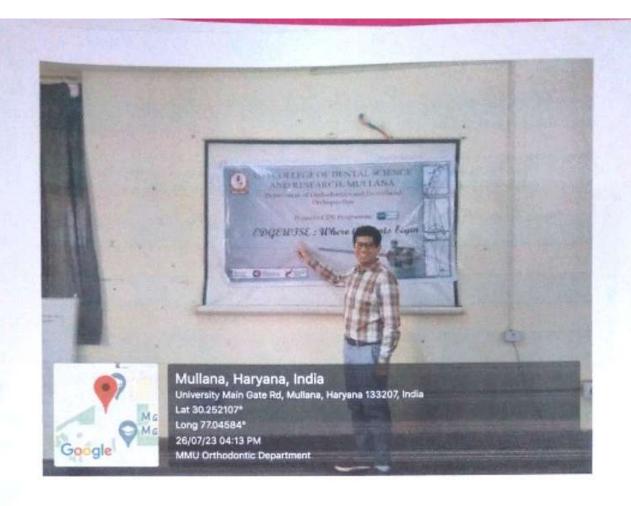

| A finally   |
| 24     | Ankita             | 1722720       | P6-IY5           | Anum        |
| 25     | Susai              | 1722723       | Pa-1-            | Elde .      |
| 26     | Keemal             | 1722719       | PG-In            | Red S       |
| 24     | Meghali            | 1422422       | Ph-In            | May ,       |
| 28     | Mad. Nuna          | 11722424      | 14-54            | Mana        |
|        |                    | Marie William |                  |             |
|        |                    |               |                  | LAN         |
| No.    |                    |               |                  | Pret & Head |

Personant of Orthodontics & int Orthogoadics

int Orthogoadics

in get at Ochtal Sciences & Research

Alumana (Ambala)













# Live surgical workshop on Hair transplant

## Dr Abhinav Jain

Consultant Hair transplant Surgeon Dehradun



300, PG Rs 200

Organised by: Department of Oral & Maxillofacial Surgery, MMCDSR, Mullana (Ambala)

Professor & Head Oral & Maxillofadial Surgery, MMCDSR



#### **EVENT REPORT**

Name of the Event: Live Surgical workshop on Hair Transplant

Organizer's Name: Department of Oral and Maxillofacial Surgery, MMCDSR

**Date of Event**: 31.05.2023

Venue: Super speciality Hospital, MMU



#### **DETAILS OF EVENT**

No. of Participants: 55

Workshop Topic: Live Surgical Workshop on Hair Transplant

Guest Name: Dr. Abhinav Jain

Professor & Head Oral & Maxillofadal Surgery, MIMCDSR **Company**: Private Practitioner

**Designation**: Consultant Hair Transplant Surgeon.

<u>Event D