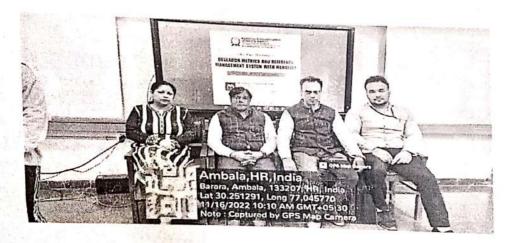

#### Report

A one-day workshop on "HPLC IN PHARMACEUTICAL RESEARCH AND DEVELOPMENT" has been successfully organized For Research Scholars and Faculty on 21st April 2023 (Time: 10:00-12:30 PM) in the instrumentation room at M.M.College of Pharmacy MMCP. Nearly 52 Research Scholars were present for their active participation. Principal Sir (Prof. Sumit Gupta) and around 6 distinguished faculty members were also present at this moment. Technical Expert Mr. Devendra Kaushik from lab care techno

Technical Expert: Mr. Devendra Kaushik (Lab Care Techno Solution) Delivered the demonstration of HPLC to the Research Scholars

VISION: "Providing technical and practice oriented pharmacy education to prepare students with attributes to meet the need of industry and society"