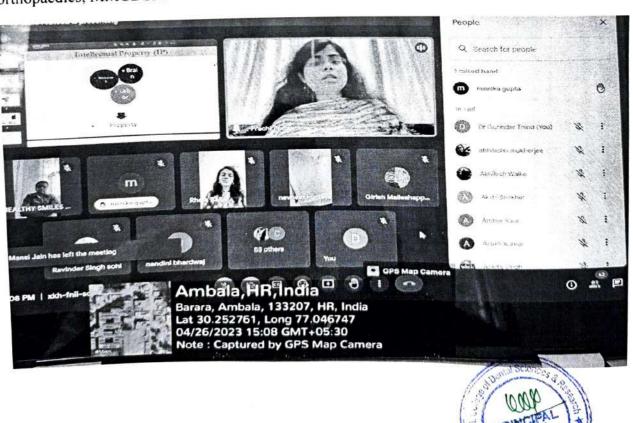

ign, DPIIT, Ministry of commerce, Govt.of India. The webinar started at 3:00 PM with an introductory speech by Dr. Hemant Garg, Professor, Department of orthodontics and Dentofacial orthopaedics, MMCDSR. Thereafter, Dr G.M Sogi, Principal MMCDSR extended a warm welcome to the speaker and the webinar commenced. Ms. Prachi Prateeti enlightened the faculty and students of MMCDSR about the various Intellectual Properties such as trademark, copyrights, patents etc. The session was very insightful and had participation of 125 faculty and student members from MMCDSR. The event concluded with presentation of certificate of appreciation to Ms. Prachi Prateeti by the organizing team and a vote of thanks by Dr. Rheia Baijal, Lecturer, Department of orthodontics and Dentofacial orthopaedics, MMCDSR.



Antiplash Englash















# Certificate of appreciation

Awarded to

#### Prachi Prateeti

for sharing her valuable knowledge on the topic IPR Awareness on 26th April 2023

at Maharishi Markandeshwar College of Dental Sciences & Research Maharishi Markandeshwar (Deemed to be University), Mullana, Ambala.

WH. 1.8

Dr. G.M. Sogi Principal, MMCDSR Glank

Dr. Gurinder Bir Singh Thind Co-Organiser June 1

Dr. Hemant Garg Organiser

Dr. Hemant Gare (Organiser)

Dr. Gurinder Bir Singh Thind (Co organizer)

Dr. Rheia Baijal (Co-organiser)

Dr. G.M Sogi

PRINCIPA

Principal

**MMCDSR** 

Event Size Creative - EVENT - DENTAL.jpg

10/10/23 3:04 PM



# (DEEMED TO BE UNIVERSITY)

Mullana-Ambala, Haryana (Established under Section 3 of the UGC Act, 1956) (Accredited by NAAC with Grade 'A++')