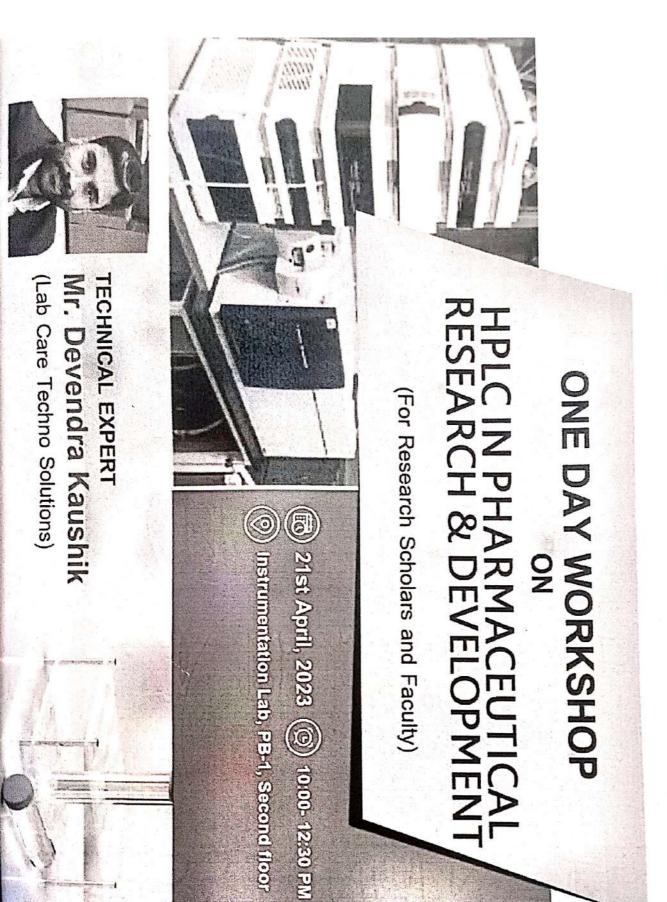

#### Report

A one-day workshop on "HPLC IN PHARMACEUTICAL RESEARCH AND DEVELOPMENT" has been successfully organized For Research Scholars and Faculty on 21st April 2023 (Time: 10:00-12:30 PM) in the instrumentation room at M.M.College of Pharmacy MMCP. Nearly 52 Research Scholars were present for their active participation. Principal Sir (Prof. Sumit Gupta) and around 6 distinguished faculty members were also present at this moment. Technical Expert Mr. Devendra Kaushik from lab care techno

Technical Expert: Mr. Devendra Kaushik (Lab Care Techno Solution) Delivered the demonstration of HPLC to the Research Scholars

VISION: "Providing technical and practice oriented pharmacy education to prepare students with attributes to meet the need of industry and society"