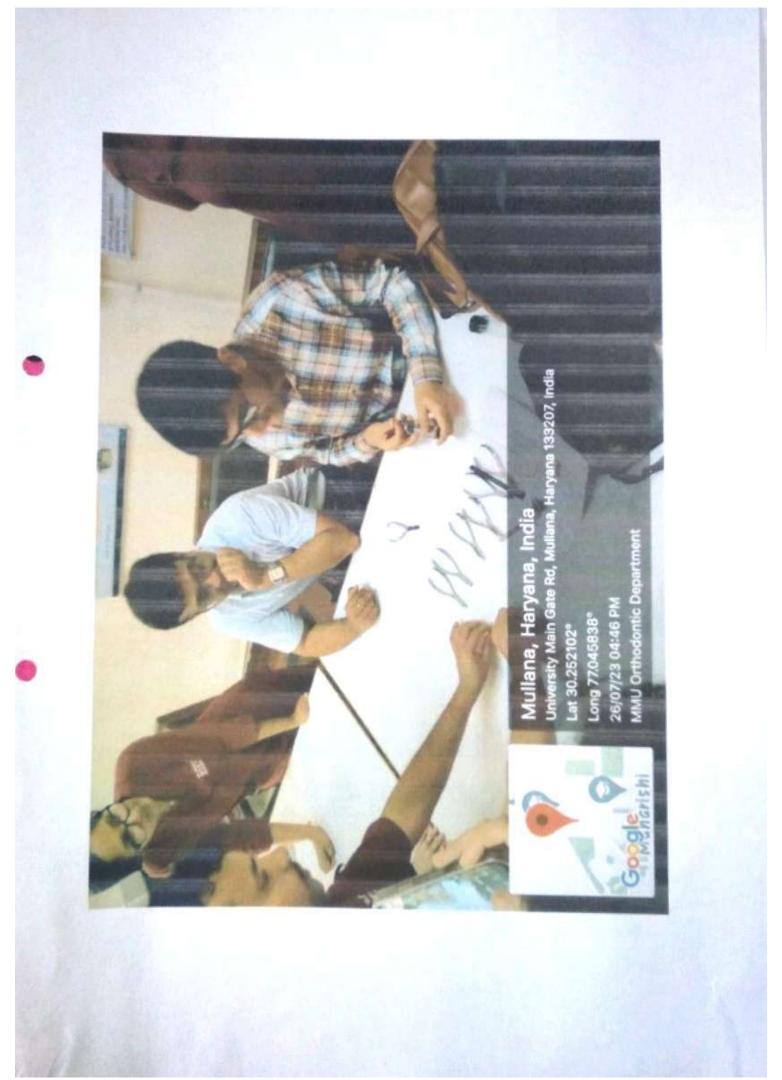

#### Report

A one-day workshop on "HPLC IN PHARMACEUTICAL RESEARCH AND DEVELOPMENT" has been successfully organized For Research Scholars and Faculty on 21st April 2023 (Time: 10:00-12:30 PM) in the instrumentation room at M.M.College of Pharmacy MMCP. Nearly 52 Research Scholars were present for their active participation. Principal Sir (Prof. Sumit Gupta) and around 6 distinguished faculty members were also present at this moment. Technical Expert Mr. Devendra Kaushik from lab care techno

A key feature of the workshop: This skill enhancement workshop will provide participants the opportunity to master crucial concepts of HPLC theory and method creation as well as troubleshooting instrumentation techniques. Participants will also look at the quantitative and validation of methods. The training has been given to Research Scholars for proper maintenance of the instrument.

Technical Expert: Mr. Devendra Kaushik (Lab Care Techno Solution) Delivered the demonstration of HPLC to the Research Scholars

VISION: "Providing technical and practice oriented pharmacy education to prepare students with attributes to meet the need of industry and society"