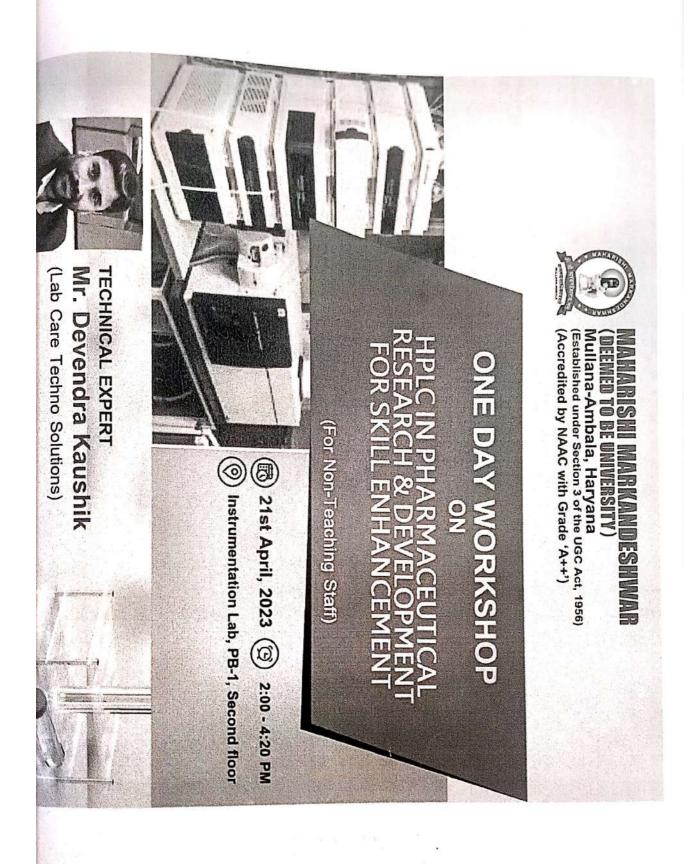

#### Report

A one-day workshop on "HPLC IN PHARMACEUTICAL RESEARCH AND DEVELOPMENT" has been successfully organized For Research Scholars and Faculty on 21st April 2023 (Time: 10:00-12:30 PM) in the instrumentation room at M.M.College of Pharmacy MMCP. Nearly 52 Research Scholars were present for their active participation. Principal Sir (Prof. Sumit Gupta) and around 6 distinguished faculty members were also present at this moment. Technical Expert Mr. Devendra Kaushik from lab care techno

A key feature of the workshop: This skill enhancement workshop will provide participants the opportunity to master crucial concepts of HPLC theory and method creation as well as troubleshooting instrumentation techniques. Participants will also look at the quantitative and validation of methods. The training has been given to Research Scholars for proper maintenance of the instrument.

Technical Expert: Mr. Devendra Kaushik (Lab Care Techno Solution) Delivered the demonstration of HPLC to the Research Scholars

VISION: "Providing technical and practice oriented pharmacy education to prepare students with attributes to meet the need of industry and society"