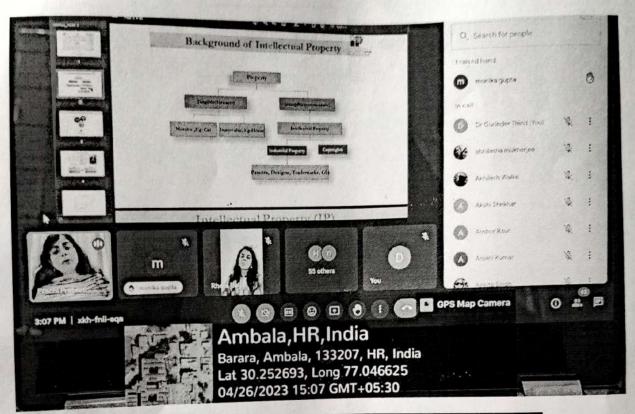

of commerce, Govt.of India. The webinar started at 3:00 PM with an introductory speech by Dr. Hemant Garg, Professor, Department of orthodontics and Dentofacial orthopaedics, MMCDSR. Thereafter, Dr G.M Sogi, Principal MMCDSR extended a warm welcome to the speaker and the webinar commenced. Ms. Prachi Prateeti enlightened the faculty and students of MMCDSR about the various Intellectual Properties such as trademark, copyrights, patents etc. The session was very insightful and had participation of 125 faculty and student members from MMCDSR. The event concluded with presentation of certificate of appreciation to Ms. Prachi Prateeti by the organizing team and a vote of thanks by Dr. Rheia Baijal, Lecturer, Department of orthodontics and Dentofacial orthopaedics, MMCDSR.



Antiplash Englash















# Certificate of appreciation

Awarded to

#### Prachi Prateeti

for sharing her valuable knowledge on the topic IPR Awareness on 26th April 2023

at Maharishi Markandeshwar College of Dental Sciences & Research Maharishi Markandeshwar (Deemed to be University), Mullana, Ambala.

WH. 1.8

Dr. G.M. Sogi Principal, MMCDSR Glank

Dr. Gurinder Bir Singh Thind Co-Organiser June 1

Dr. Hemant Garg Organiser

Dr. Hemant Gare (Organiser)

Dr. Gurinder Bir Singh Thind (Co organizer)

Dr. Rheia Baijal (Co-organiser)

Dr. G.M Sogi

PRINCIPA

Principal

**MMCDSR** 

Event Size Creative - EVENT - DENTAL.jpg

10/10/23 3:04 PM



# (DEEMED TO BE UNIVERSITY)

Mullana-Ambala, Haryana (Established under Section 3 of the UGC Act, 1956) (Accredited by NAAC with Grade 'A++')



圖 26th JULY, 2023