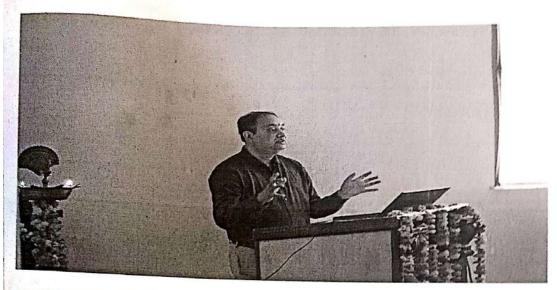

#### Report

A one-day workshop on "HPLC IN PHARMACEUTICAL RESEARCH AND DEVELOPMENT" has been successfully organized For Research Scholars and Faculty on 21st April 2023 (Time: 10:00-12:30 PM) in the instrumentation room at M.M.College of Pharmacy MMCP. Nearly 52 Research Scholars were present for their active participation. Principal Sir (Prof. Sumit Gupta) and around 6 distinguished faculty members were also present at this moment. Technical Expert Mr. Devendra Kaushik from lab care techno

A key feature of the workshop: This skill enhancement workshop will provide participants the opportunity to master crucial concepts of HPLC theory and method creation as well as troubleshooting instrumentation techniques. Participants will also look at the quantitative and validation of methods. The training has been given to Research Scholars for proper maintenance of the instrument.

Technical Expert: Mr. Devendra Kaushik (Lab Care Techno Solution) Delivered the demonstration of HPLC to the Research Scholars

VISION: "Providing technical and practice oriented pharmacy education to prepare students with attributes to meet the need of industry and society"