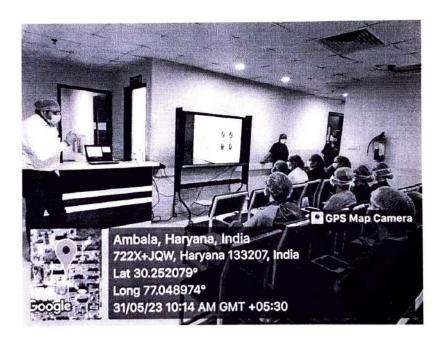

#### Report

A one-day workshop on "HPLC IN PHARMACEUTICAL RESEARCH AND DEVELOPMENT" has been successfully organized For Research Scholars and Faculty on 21st April 2023 (Time: 10:00-12:30 PM) in the instrumentation room at M.M.College of Pharmacy MMCP. Nearly 52 Research Scholars were present for their active participation. Principal Sir (Prof. Sumit Gupta) and around 6 distinguished faculty members were also present at this moment. Technical Expert Mr. Devendra Kaushik from lab care techno

A key feature of the workshop: This skill enhancement workshop will provide participants the opportunity to master crucial concepts of HPLC theory and method creation as well as troubleshooting instrumentation techniques. Participants will also look at the quantitative and validation of methods. The training has been given to Research Scholars for proper maintenance of the instrument.

Technical Expert: Mr. Devendra Kaushik (Lab Care Techno Solution) Delivered the demonstration of HPLC to the Research Scholars

VISION: "Providing technical and practice oriented pharmacy education to prepare students with attributes to meet the need of industry and society"