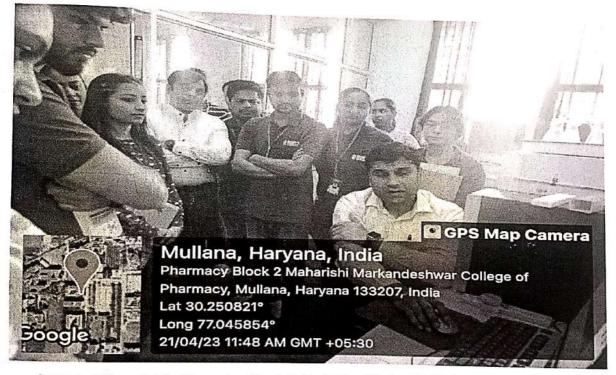

#### Report

A one-day workshop on "HPLC IN PHARMACEUTICAL RESEARCH AND DEVELOPMENT" has been successfully organized For Research Scholars and Faculty on 21st April 2023 (Time: 10:00-12:30 PM) in the instrumentation room at M.M.College of Pharmacy MMCP. Nearly 52 Research Scholars were present for their active participation. Principal Sir (Prof. Sumit Gupta) and around 6 distinguished faculty members were also present at this moment. Technical Expert Mr. Devendra Kaushik from lab care techno

Technical Expert: Mr. Devendra Kaushik (Lab Care Techno Solution) Delivered the demonstration of HPLC to the Research Scholars

VISION: "Providing technical and practice oriented pharmacy education to prepare students with attributes to meet the need of industry and society"