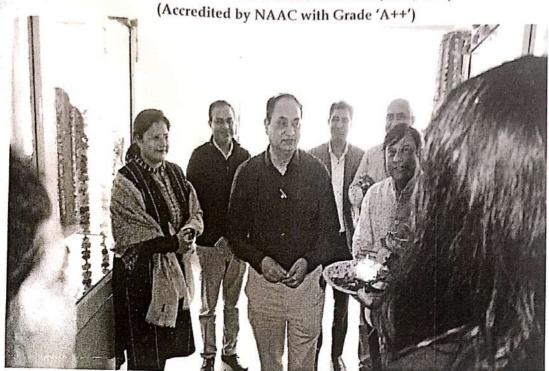

#### Report

A one-day workshop on "HPLC IN PHARMACEUTICAL RESEARCH AND DEVELOPMENT" has been successfully organized For Research Scholars and Faculty on 21st April 2023 (Time: 10:00-12:30 PM) in the instrumentation room at M.M.College of Pharmacy MMCP. Nearly 52 Research Scholars were present for their active participation. Principal Sir (Prof. Sumit Gupta) and around 6 distinguished faculty members were also present at this moment. Technical Expert Mr. Devendra Kaushik from lab care techno

A key feature of the workshop: This skill enhancement workshop will provide participants the opportunity to master crucial concepts of HPLC theory and method creation as well as troubleshooting instrumentation techniques. Participants will also look at the quantitative and validation of methods. The training has been given to Research Scholars for proper maintenance of the instrument.

Technical Expert: Mr. Devendra Kaushik (Lab Care Techno Solution) Delivered the demonstration of HPLC to the Research Scholars

VISION: "Providing technical and practice oriented pharmacy education to prepare students with attributes to meet the need of industry and society"