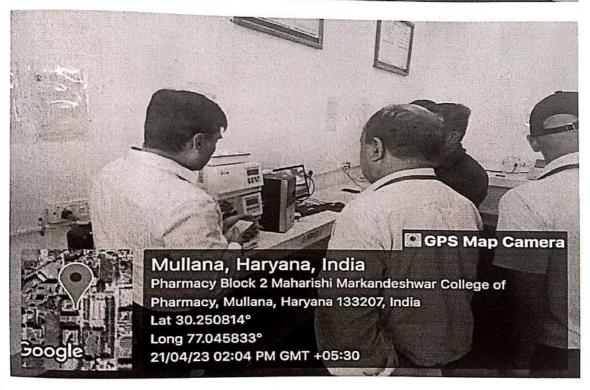

#### Report

A one-day workshop on "HPLC IN PHARMACEUTICAL RESEARCH AND DEVELOPMENT" has been successfully organized For Research Scholars and Faculty on 21st April 2023 (Time: 10:00-12:30 PM) in the instrumentation room at M.M.College of Pharmacy MMCP. Nearly 52 Research Scholars were present for their active participation. Principal Sir (Prof. Sumit Gupta) and around 6 distinguished faculty members were also present at this moment. Technical Expert Mr. Devendra Kaushik from lab care techno

Technical Expert: Mr. Devendra Kaushik (Lab Care Techno Solution) Delivered the demonstration of HPLC to the Research Scholars

VISION: "Providing technical and practice oriented pharmacy education to prepare students with attributes to meet the need of industry and society"