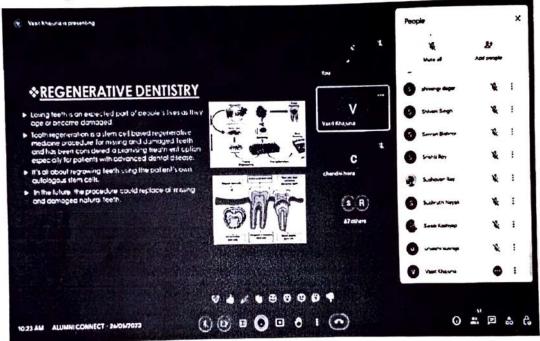

Jain in this workshop, demonstrated the Surgical method of hair transplant on a patient. This workshop started with a guest lecture by Dr. Abhinav himself, followed by live hair transplant Surgery on a patient. PG students of various dental colleges of nearby states participated in this workshop. The delegates and the participants had a hands-on experience on the patient.

<u>Outcome</u>: With over 50 Participants, this workshop was conducted by the department of Oral and Maxillofacial Surgery successfully.

#### Invitation circular:



Date: 31-05-2023

Protessor & Heuc Oral & Mauliolagai Surgery, MMCDSR



#### **Event Report**

Name of the Event: Alumni Connect Series

Organizer's Name: Department of Oral and Maxillofacial Surgery, MMCDSR

Date of Event: 26.05.2022

Venue: Google Meet



#### **Details of Event**

No. Of Participants : 51

Guest Lecture Topic : INNOVATIONS IN DENTISTRY

Guest Name : D

: Dr. Vasit Khajuria : Institute of Dental Sciences, Sehora, J&K.

Company : Instit

Designation : Reader

Pass out Year : 2015

(If Alumni)

Event Description: Dr. Vasit Khajuria in this event discussed various innovations and recent advancements in the field of Oral and Maxillofacial Surgery. He described about the lasers, 3D printing, newer technologies for the delivery of local anesthesia, teleconsulting, regenerative dentistry and concepts of tissue engineering. He also discussed about the benefits of these advancements that can give us best clinical results with less efforts.

Professor a nead Oral & Maxillotagal Surgery, MMCDSR





Outcome: It was a successful webi