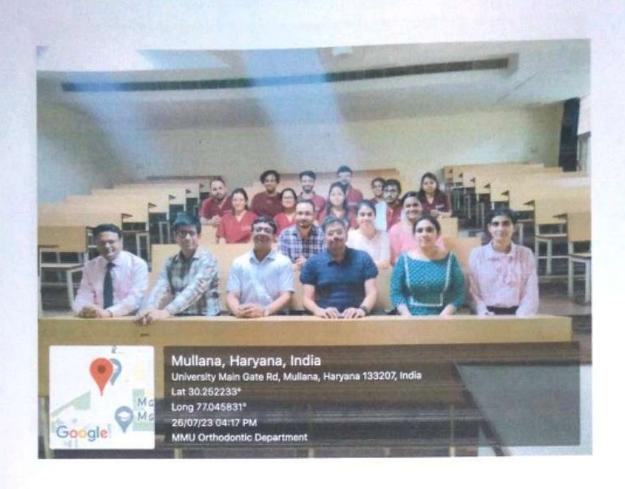

-In            | A finally   |
| 24     | Ankita             | 1722720       | P6-IY5           | Anum        |
| 25     | Susai              | 1722723       | Pa-1-            | Elde .      |
| 26     | Keemal             | 1722719       | PG-In            | Red S       |
| 24     | Meghali            | 1422422       | Ph-In            | May ,       |
| 28     | Mad. Nuna          | 11722424      | 14-54            | Mana        |
|        |                    | Marie William |                  |             |
|        |                    |               |                  | LAN         |
| No.    |                    |               |                  | Pret & Head |

Personant of Orthodontics & int Orthogoadics

int Orthogoadics

in get at Ochtal Sciences & Research

Alumana (Ambala)













# Live surgical workshop on Hair transplant

## Dr Abhinav Jain

Consultant Hair transplant Surgeon Dehradun



300, PG Rs 200

Organised by: Department of Oral & Maxillofacial Surgery, MMCDSR, Mullana (Ambala)

Professor & Head Oral & Maxillofadial Surgery, MMCDSR



#### **EVENT REPORT**

Name of the Event: Live Surgical workshop on Hair Transplant

Organizer's Name: Department of Oral and Maxillofacial Surgery, MMCDSR

**Date of Event**: 31.05.2023

Venue: Super speciality Hospital, MMU



#### **DETAILS OF EVENT**

No. of Participants: 55

Workshop Topic: Live Surgical Workshop on Hair Transplant

Guest Name: Dr. Abhinav Jain

Professor & Head Oral & Maxillofadal Surgery, MIMCDSR **Company**: Private Practitioner

**Designation**: Consultant Hair Transplant Surgeon.

<u>Eve