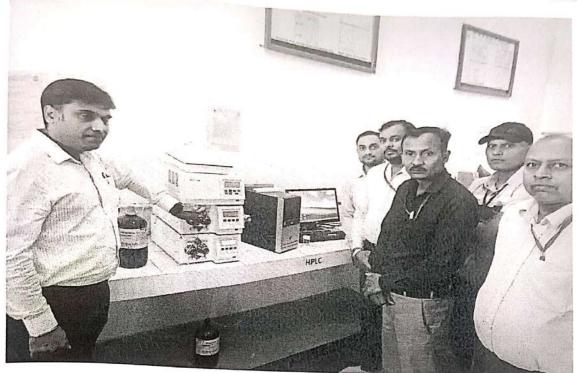

#### Report

A one-day workshop on "HPLC IN PHARMACEUTICAL RESEARCH AND DEVELOPMENT" has been successfully organized For Research Scholars and Faculty on 21st April 2023 (Time: 10:00-12:30 PM) in the instrumentation room at M.M.College of Pharmacy MMCP. Nearly 52 Research Scholars were present for their active participation. Principal Sir (Prof. Sumit Gupta) and around 6 distinguished faculty members were also present at this moment. Technical Expert Mr. Devendra Kaushik from lab care techno

Technical Expert: Mr. Devendra Kaushik (Lab Care Techno Solution) Delivered the demonstration of HPLC to the Research Scholars

VISION: "Providing technical and practice oriented pharmacy education to prepare students with attributes to meet the need of industry and society"