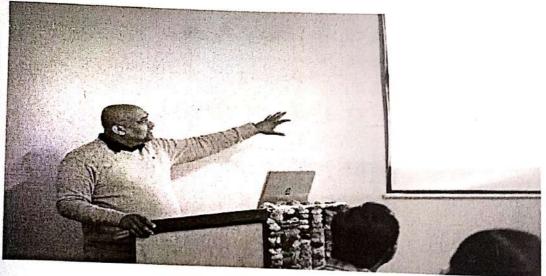

#### Report

A one-day workshop on "HPLC IN PHARMACEUTICAL RESEARCH AND DEVELOPMENT" has been successfully organized For Research Scholars and Faculty on 21st April 2023 (Time: 10:00-12:30 PM) in the instrumentation room at M.M.College of Pharmacy MMCP. Nearly 52 Research Scholars were present for their active participation. Principal Sir (Prof. Sumit Gupta) and around 6 distinguished faculty members were also present at this moment. Technical Expert Mr. Devendra Kaushik from lab care techno

A key feature of the workshop: This skill enhancement workshop will provide participants the opportunity to master crucial concepts of HPLC theory and method creation as well as troubleshooting instrumentation techniques. Participants will also look at the quantitative and validation of methods. The training has been given to Research Scholars for proper maintenance of the instrument.

Technical Expert: Mr. Devendra Kaushik (Lab Care Techno Solution) Delivered the demonstration of HPLC to the Research Scholars

VISION: "Providing technical and practice oriented pharmacy education to prepare students with attributes to meet the need of industry and society"