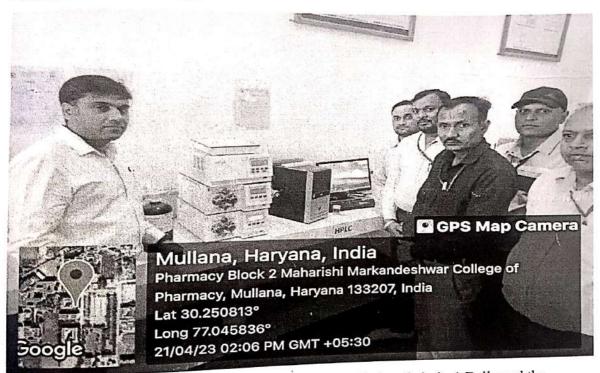

#### Report

A one-day workshop on "HPLC IN PHARMACEUTICAL RESEARCH AND DEVELOPMENT" has been successfully organized For Research Scholars and Faculty on 21st April 2023 (Time: 10:00-12:30 PM) in the instrumentation room at M.M.College of Pharmacy MMCP. Nearly 52 Research Scholars were present for their active participation. Principal Sir (Prof. Sumit Gupta) and around 6 distinguished faculty members were also present at this moment. Technical Expert Mr. Devendra Kaushik from lab care techno

Technical Expert: Mr. Devendra Kaushik (Lab Care Techno Solution) Delivered the demonstration of HPLC to the Research Scholars

VISION: "Providing technical and practice oriented pharmacy education to prepare students with attributes to meet the need of industry and society"