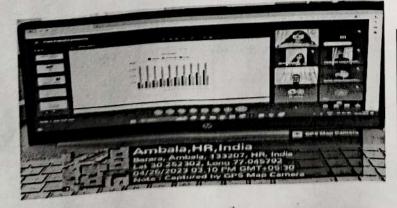

#### Report

A one-day workshop on "HPLC IN PHARMACEUTICAL RESEARCH AND DEVELOPMENT" has been successfully organized For Research Scholars and Faculty on 21st April 2023 (Time: 10:00-12:30 PM) in the instrumentation room at M.M.College of Pharmacy MMCP. Nearly 52 Research Scholars were present for their active participation. Principal Sir (Prof. Sumit Gupta) and around 6 distinguished faculty members were also present at this moment. Technical Expert Mr. Devendra Kaushik from lab care techno

A key feature of the workshop: This skill enhancement workshop will provide participants the opportunity to master crucial concepts of HPLC theory and method creation as well as troubleshooting instrumentation techniques. Participants will also look at the quantitative and validation of methods. The training has been given to Research Scholars for proper maintenance of the instrument.