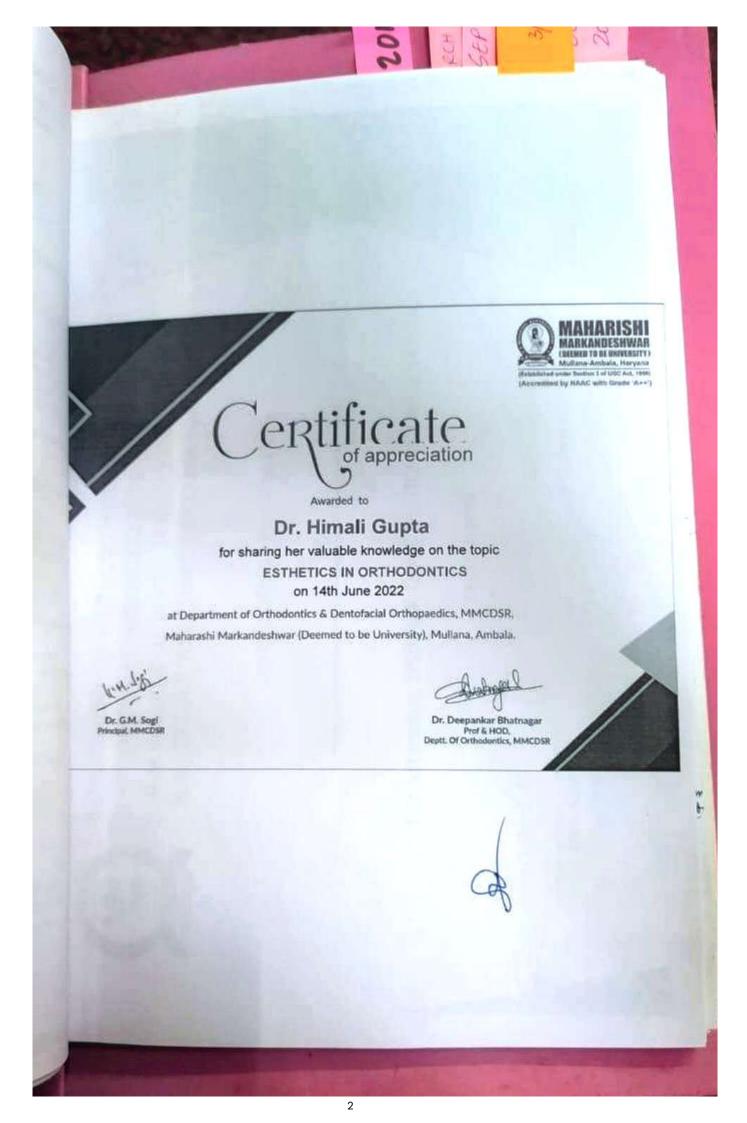

u, on behalf of the M.M. College of Dental Sciences and Research, Mullana under the aegis of M.M. (Deemed to be University) to deliver a webinar on the topic:

Esthetics in Orthodontics.

The timings of your Lecture - 14/06/2022, 11:00 am onwards.

Your audience will consist of undergraduate students, postgraduate students and faculty of MMCDSR.

We sincerely hope that you will contribute your invaluable experience and knowledge at this Continuing Dental Education programme. Looking forward to hearing from you soon!

Kindly send your high resolution photograph.

PRINCIPA

PRINCIPAL

Copy to :-

1. Dr. Amit Aggarwal, Professor & Head, Department of Oral Medicine & Radiology, MMCDSR, Mullana for kind information.

1

2. HOD, Department of Orthodontics, MMCDSR, Mullana for necessary action.





MMCDSR



#### Event Report

ame of the Event: Alumni Connect Series rganizer's Name: Alumni Cell, MMCDSR

ate of Event: 14.06,2022

enue: Google meet



#### ails of Event

Of Participants

st Lecture Topic : Esthetics in Orthodontics

: Dr. Himali Gupta st Name

pany

: Consultant Orthodontist gnation

: 2015 out Year

mni)

t Description: Dr. Himali Gupta discussed various aspects of esthetic considerations in Orthodontics lescribed importance of facial esthetics to the practice of orthodontics has its origins at the beginning ar specialty. She also spoke on the treatment and planning of these esthetic considerations. Sh luded by saying that achieving a harmonious profile and an esthetically pleasing smile has become th goal of treatment and is no longer secondary to achieving a fun