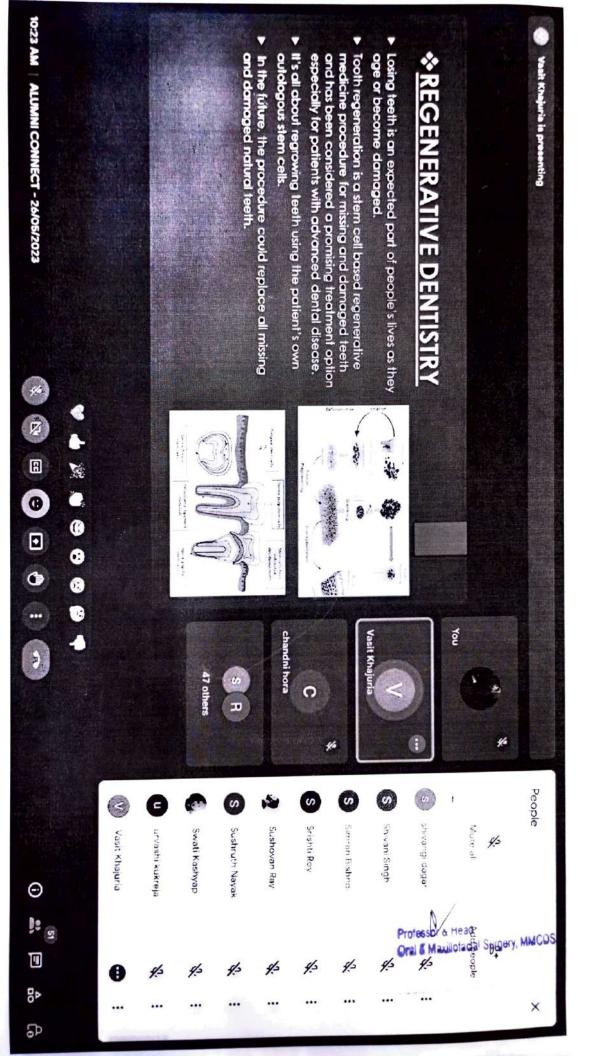

# M.M. COLLEGE OF PHARMACY

MAHARISHI MARKANDESHWAR (DEEMED TO BE UNIVERSITY) MULLANA- AMBALA, HARYANA (INDIA) -133 207

(Established Under Section 3 of UGC, Act., 1956) (Accredited by NAAC with Grade 'A++')