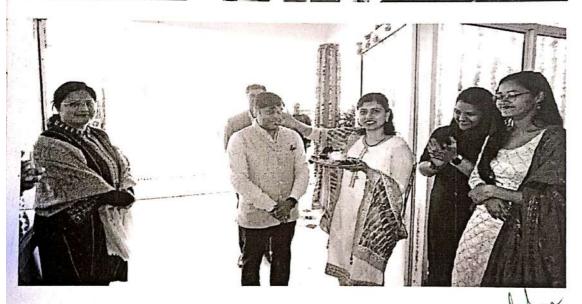

#### Report

A one-day workshop on "HPLC IN PHARMACEUTICAL RESEARCH AND DEVELOPMENT" has been successfully organized For Research Scholars and Faculty on 21st April 2023 (Time: 10:00-12:30 PM) in the instrumentation room at M.M.College of Pharmacy MMCP. Nearly 52 Research Scholars were present for their active participation. Principal Sir (Prof. Sumit Gupta) and around 6 distinguished faculty members were also present at this moment. Technical Expert Mr. Devendra Kaushik from lab care techno

A key feature of the workshop: This skill enhancement workshop will provide participants the opportunity to master crucial concepts of HPLC theory and method creation as well as troubleshooting instrumentation techniques. Participants will also look at the quantitative and validation of methods. The training has been given to Research Scholars for proper maintenance of the instrument.

Technical Expert: Mr. Devendra Kaushik (Lab Care Techno Solution) Delivered the demonstration of HPLC to the Research Scholars

VISION: "Providing technical and practice oriented pharmacy education to prepare students with attributes to meet the need of industry and society"