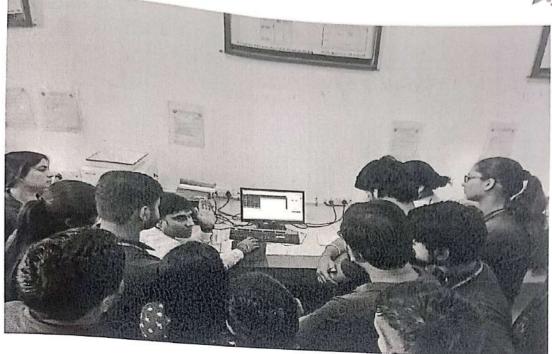

#### Report

A one-day workshop on "HPLC IN PHARMACEUTICAL RESEARCH AND DEVELOPMENT" has been successfully organized For Research Scholars and Faculty on 21st April 2023 (Time: 10:00-12:30 PM) in the instrumentation room at M.M.College of Pharmacy MMCP. Nearly 52 Research Scholars were present for their active participation. Principal Sir (Prof. Sumit Gupta) and around 6 distinguished faculty members were also present at this moment. Technical Expert Mr. Devendra Kaushik from lab care techno

A key feature of the workshop: This skill enhancement workshop will provide participants the opportunity to master crucial concepts of HPLC theory and method creation as well as troubleshooting instrumentation techniques. Participants will also look at the quantitative and validation of methods. The training has been given to Research Scholars for proper maintenance of the instrument.