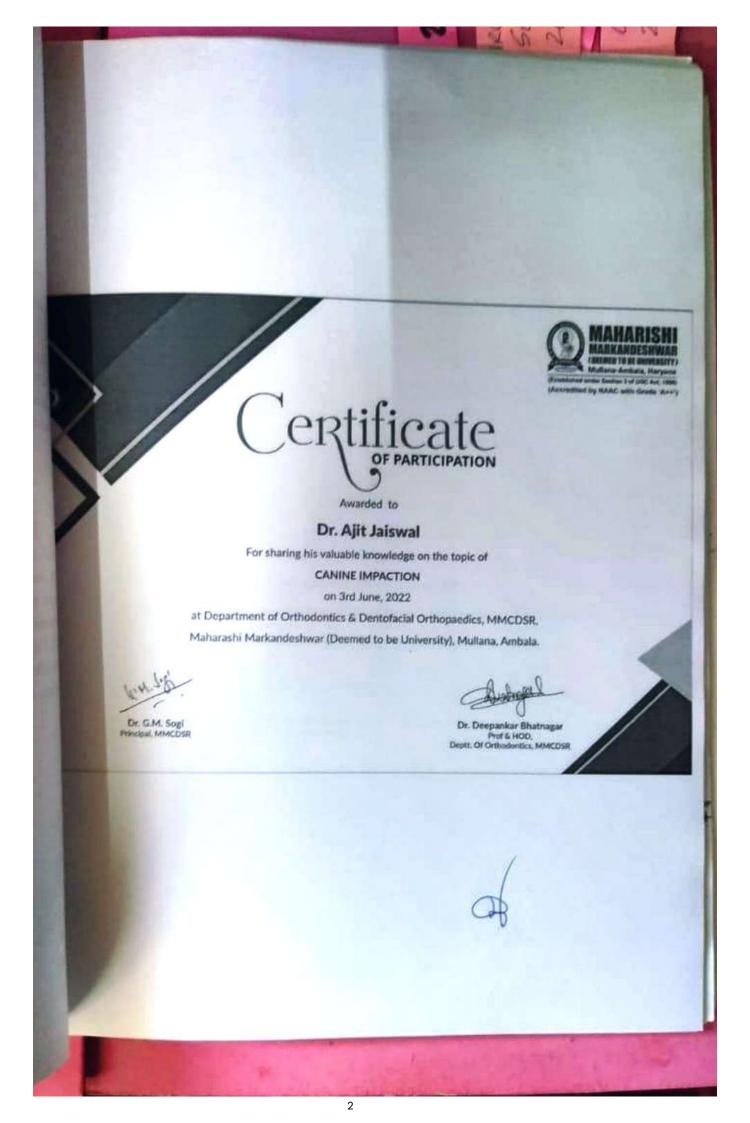

#### Report

A one-day workshop on "HPLC IN PHARMACEUTICAL RESEARCH AND DEVELOPMENT" has been successfully organized For Research Scholars and Faculty on 21st April 2023 (Time: 10:00-12:30 PM) in the instrumentation room at M.M.College of Pharmacy MMCP. Nearly 52 Research Scholars were present for their active participation. Principal Sir (Prof. Sumit Gupta) and around 6 distinguished faculty members were also present at this moment. Technical Expert Mr. Devendra Kaushik from lab care techno

A key feature of the workshop: This skill enhancement workshop will provide participants the opportunity to master crucial concepts of HPLC theory and method creation as well as troubleshooting instrumentation techniques. Participants will also look at the quantitative and validation of methods. The training has been given to Research Scholars for proper maintenance of the instrument.

Technical Expert: Mr. Devendra Kaushik (Lab Care Techno Solution) Delivered the demonstration of HPLC to the Research Scholars

VISION: "Providing technical and practice oriented pharmacy education to prepare students with attributes to meet the need of industry and society"