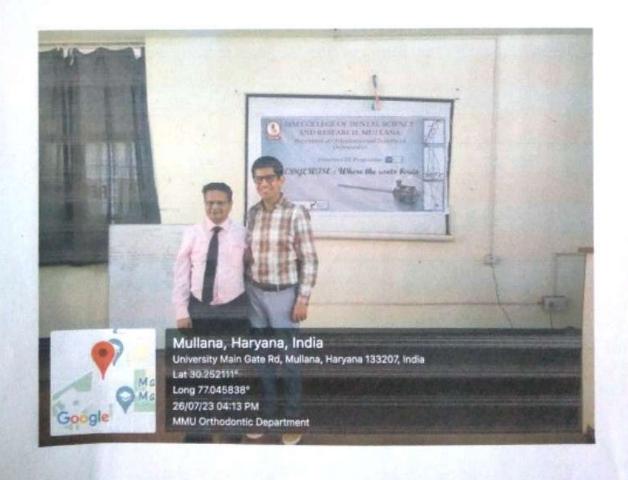

n            | A finally   |
| 24     | Ankita             | 1722720       | P6-IY5           | Anum        |
| 25     | Susai              | 1722723       | Pa-1-            | Elde .      |
| 26     | Keemal             | 1722719       | PG-In            | Red S       |
| 24     | Meghali            | 1422422       | Ph-In            | May ,       |
| 28     | Mad. Nuna          | 11722424      | 14-54            | Mana        |
|        |                    | Marie William |                  |             |
|        |                    |               |                  | LAN         |
| No.    |                    |               |                  | Pret & Head |

Personant of Orthodontics & int Orthogoadics

int Orthogoadics

in get at Ochtal Sciences & Research

Alumana (Ambala)













# Live surgical workshop on Hair transplant

## Dr Abhinav Jain

Consultant Hair transplant Surgeon Dehradun



300, PG Rs 200

Organised by: Department of Oral & Maxillofacial Surgery, MMCDSR, Mullana (Ambala)

Professor & Head Oral & Maxillofadial Surgery, MMCDSR



#### **EVENT REPORT**

Name of the Event: Live Surgical workshop on Hair Transplant

Organizer's Name: Department of Oral and Maxillofacial Surgery, MMCDSR

**Date of Event**: 31.05.2023

Venue: Super speciality Hospital, MMU



#### **DETAILS OF EVENT**

No. of Participants: 55

Workshop Topic: Live Surgical Workshop on Hair Transplant

Guest Name: Dr. Abhinav Jain

Professor & Head Oral & Maxillofadal Surgery, MIMCDSR **Company**: Private Practitioner

**Designation**: Consultant Hair Transplant Surgeon.

<u>Event