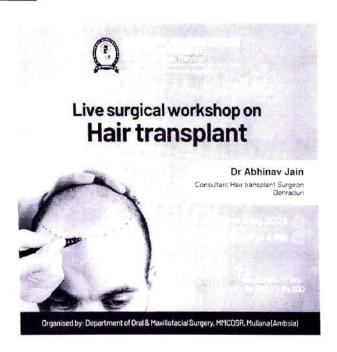

pic: Live Surgical Workshop on Hair Transplant

Guest Name: Dr. Abhinav Jain

Professor & Head Oral & Maxillofadal Surgery, MIMCDSR **Company**: Private Practitioner

**Designation**: Consultant Hair Transplant Surgeon.

<u>Event Description</u>: Dr. Abhinav Jain in this workshop, demonstrated the Surgical method of hair transplant on a patient. This workshop started with a guest lecture by Dr. Abhinav himself, followed by live hair transplant Surgery on a patient. PG students of various dental colleges of nearby states participated in this workshop. The delegates and the participants had a hands-on experience on the patient.

<u>Outcome</u>: With over 50 Participants, this workshop was conducted by the department of Oral and Maxillofacial Surgery successfully.

#### Invitation circular:



Date: 31-05-2023

Protessor & Heuc Oral & Mauliolagai Surgery, MMCDSR



#### **Event Report**

Name of the Event: Alumni Connect Series

Organizer's Name: Department of Oral and Maxillofacial Surgery, MMCDSR

Date of Event: 26.05.2022

Venue: Google Meet



#### **Details of Event**

No. Of Participants : 51

Guest Lecture Topic : INNOVATIONS IN DENTISTRY

Guest Name : D

: Dr. Vasit Khajuria : Institute of Dental Sciences, Sehora, J&K.

Company : Instit

Designation : Reader

Pass out Year : 2015

(If Alumni)

Event Description: Dr. Vasit Khajuria in this event discussed various innovations and recent advancements in the field of Oral and Maxillofacial Surgery. He described about the lasers, 3D printing, newer technologies for the delivery of local anesthesia, teleconsulting, regenerat