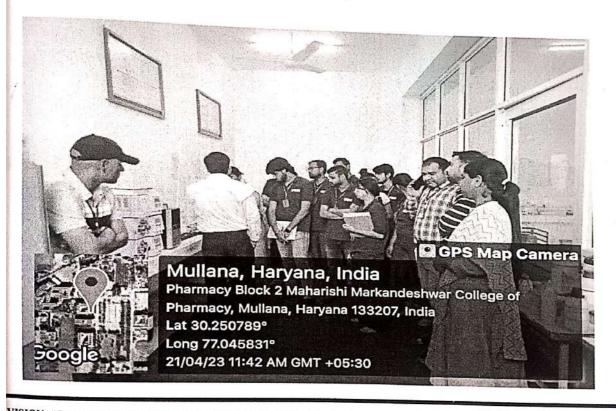

#### Report

A one-day workshop on "HPLC IN PHARMACEUTICAL RESEARCH AND DEVELOPMENT" has been successfully organized For Research Scholars and Faculty on 21st April 2023 (Time: 10:00-12:30 PM) in the instrumentation room at M.M.College of Pharmacy MMCP. Nearly 52 Research Scholars were present for their active participation. Principal Sir (Prof. Sumit Gupta) and around 6 distinguished faculty members were also present at this moment. Technical Expert Mr. Devendra Kaushik from lab care techno

Technical Expert: Mr. Devendra Kaushik (Lab Care Techno Solution) Delivered the demonstration of HPLC to the Research Scholars

VISION: "Providing technical and practice oriented pharmacy education to prepare students with attributes to meet the need of industry and society"